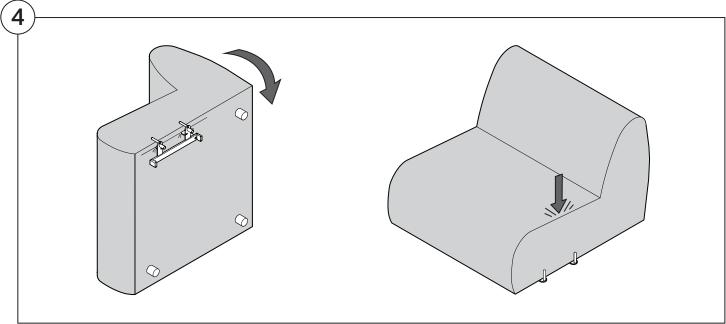

#### **Arm Bracket**

Compatible\* for left-hand or right-hand configurations:

\*Arm Bracket compatible with Standard Fixed Height Legs only: 45mm (1.75") Not compatible with Height Adjustable Legs