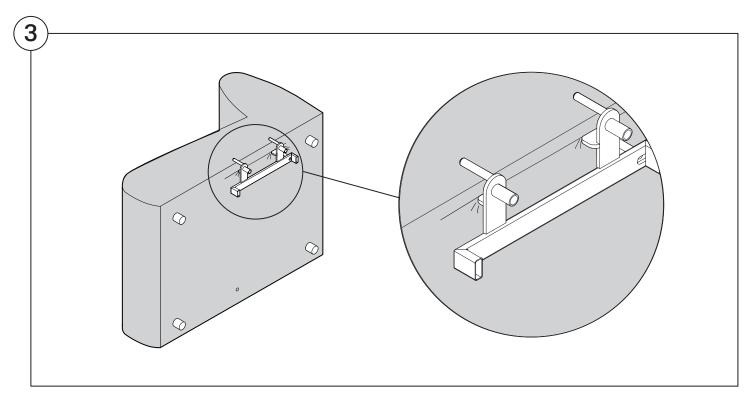

#### 1977 Sofa Arm | 1977 Outdoor Sofa Arm 1978 High Back Sofa Arm



Assembly | User Guide



Two people required for safe assembly

**Opening Boxes:** DO NOT use a knife to open the packaging as you may damage your furniture. Peel-off the tape, then lift and separate the cardboard flaps to open.

Please follow these Assembly | User Guide Instructions

**Product Care** 

#### **Arm Bracket**

Compatible\* for left-hand or right-hand configurations:



\*Arm Bracket compatible with Standard Fixed Height Legs only: 45mm (1.75") Not compatible with Height Adjustable Legs

## KING

### **Short Bracket**





















# KING

# **Long Bracket**