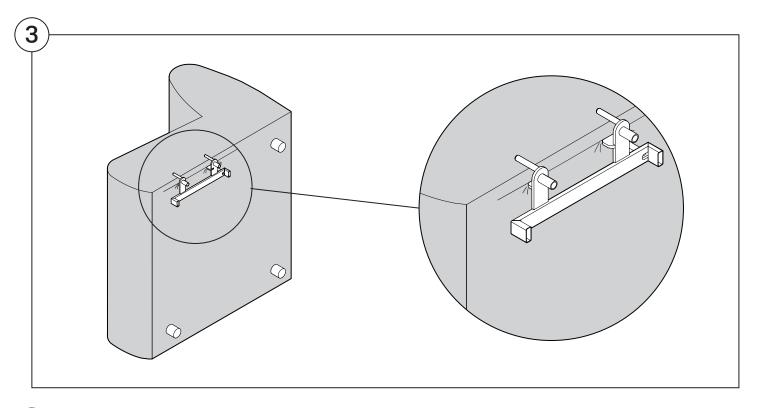

#### 1977 Sofa Arm | 1977 Outdoor Sofa Arm 1978 High Back Sofa Arm



Assembly | User Guide



Two people required for safe assembly

**Opening Boxes:** DO NOT use a knife to open the packaging as you may damage your furniture. Peel-off the tape, then lift and separate the cardboard flaps to open.

Please follow these Assembly | User Guide Instructions

**Product Care** 

#### **Arm Bracket**

Compatible\* for left-hand or right-hand configurations:



\*Arm Bracket compatible with Standard Fixed Height Legs only: 45mm (1.75") Not compatible with Height Adjustable Legs

## KING

### **Short Bracket**





















# KING

# **Long Bracket**