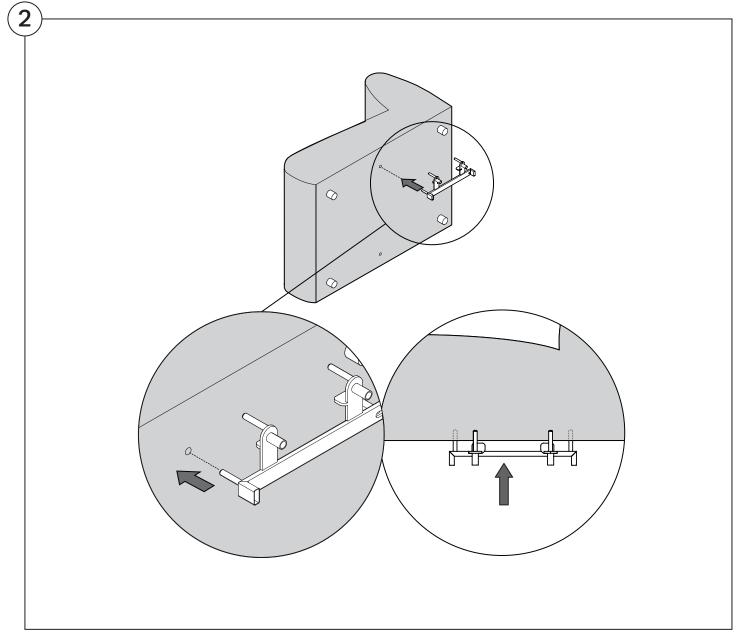

#### **Arm Bracket**

Compatible\* for left-hand or right-hand configurations:

\*Arm Bracket compatible with Standard Fixed Height Legs only: 45mm (1.75") Not compatible with Height Adjustable Legs

# **Long Bracket**