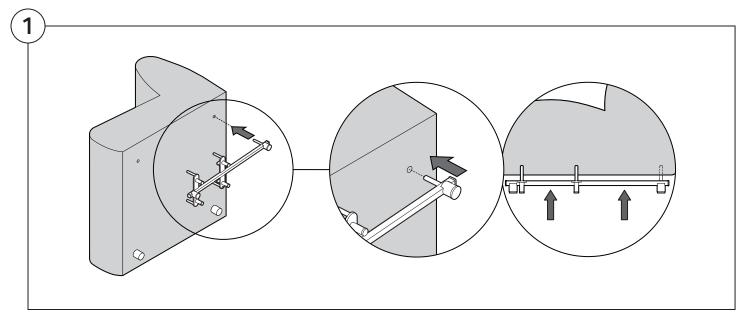

#### 1977 Sofa Arm | 1977 Outdoor Sofa Arm 1978 High Back Sofa Arm



Assembly | User Guide



Two people required for safe assembly

**Opening Boxes:** DO NOT use a knife to open the packaging as you may damage your furniture. Peel-off the tape, then lift and separate the cardboard flaps to open.

Please follow these Assembly | User Guide Instructions

**Product Care** 

#### **Arm Bracket**

Compatible\* for left-hand or right-hand configurations:



\*Arm Bracket compatible with Standard Fixed Height Legs only: 45mm (1.75") Not compatible with Height Adjustable Legs

## KING

### **Short Bracket**





















# KING

# **Long Bracket**