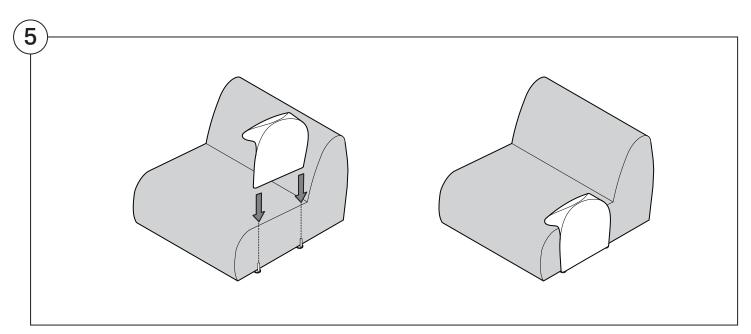

#### **Arm Bracket**

Compatible\* for left-hand or right-hand configurations:

\*Arm Bracket compatible with Standard Fixed Height Legs only: 45mm (1.75") Not compatible with Height Adjustable Legs