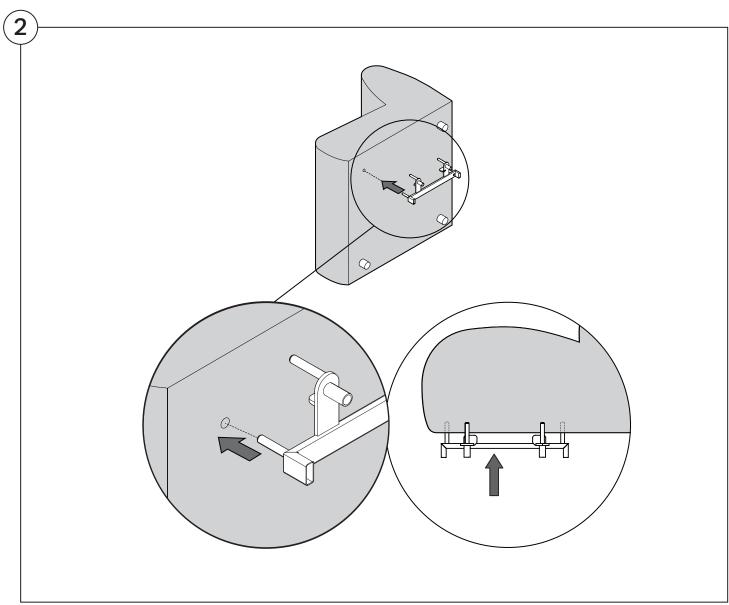

#### 1977 Sofa Arm | 1977 Outdoor Sofa Arm 1978 High Back Sofa Arm



Assembly | User Guide



Two people required for safe assembly

**Opening Boxes:** DO NOT use a knife to open the packaging as you may damage your furniture. Peel-off the tape, then lift and separate the cardboard flaps to open.

Please follow these Assembly | User Guide Instructions

**Product Care** 

#### **Arm Bracket**

Compatible\* for left-hand or right-hand configurations:



\*Arm Bracket compatible with Standard Fixed Height Legs only: 45mm (1.75") Not compatible with Height Adjustable Legs

## KING

### **Short Bracket**





















# KING

# **Long Bracket**