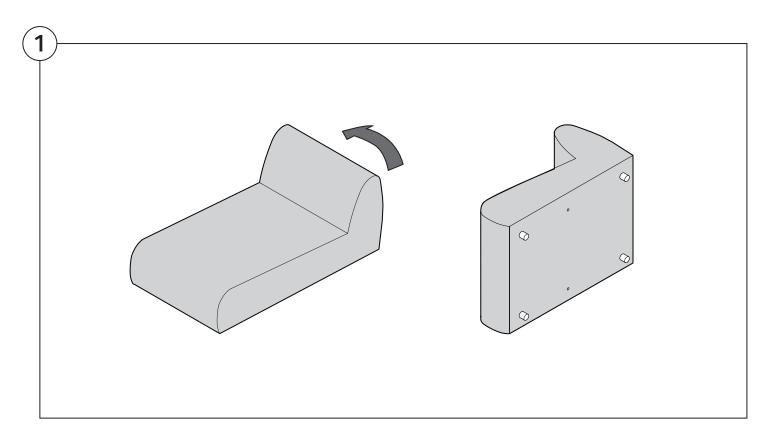

#### **Arm Bracket**

Compatible\* for left-hand or right-hand configurations:

\*Arm Bracket compatible with Standard Fixed Height Legs only: 45mm (1.75") Not compatible with Height Adjustable Legs