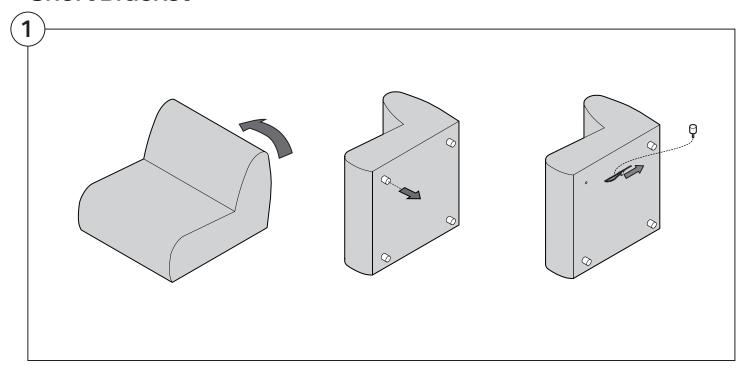

#### 1977 Sofa Arm | 1977 Outdoor Sofa Arm 1978 High Back Sofa Arm



Assembly | User Guide



Two people required for safe assembly

**Opening Boxes:** DO NOT use a knife to open the packaging as you may damage your furniture. Peel-off the tape, then lift and separate the cardboard flaps to open.

Please follow these Assembly | User Guide Instructions

**Product Care** 

#### **Arm Bracket**

Compatible\* for left-hand or right-hand configurations:



\*Arm Bracket compatible with Standard Fixed Height Legs only: 45mm (1.75") Not compatible with Height Adjustable Legs

## KING

### **Short Bracket**





















# KING

# **Long Bracket**