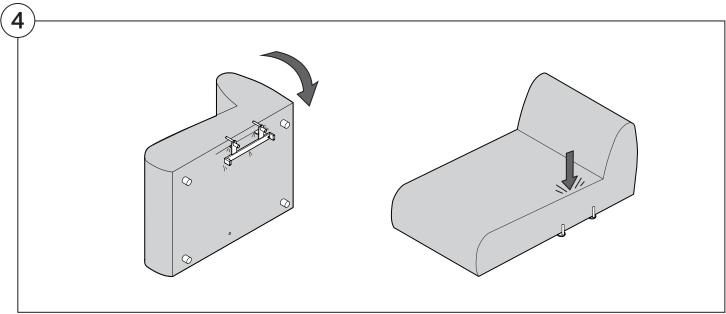

#### 1977 Sofa Arm | 1977 Outdoor Sofa Arm 1978 High Back Sofa Arm



Assembly | User Guide



Two people required for safe assembly

**Opening Boxes:** DO NOT use a knife to open the packaging as you may damage your furniture. Peel-off the tape, then lift and separate the cardboard flaps to open.

Please follow these Assembly | User Guide Instructions

**Product Care** 

#### **Arm Bracket**

Compatible\* for left-hand or right-hand configurations:



\*Arm Bracket compatible with Standard Fixed Height Legs only: 45mm (1.75") Not compatible with Height Adjustable Legs

## KING

### **Short Bracket**





















# KING

# **Long Bracket**