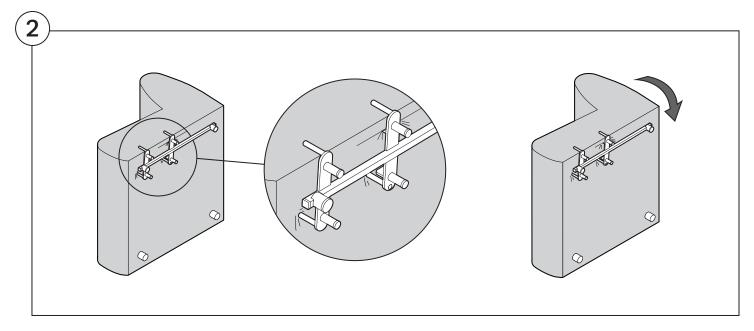

#### **Arm Bracket**

Compatible\* for left-hand or right-hand configurations:

\*Arm Bracket compatible with Standard Fixed Height Legs only: 45mm (1.75") Not compatible with Height Adjustable Legs