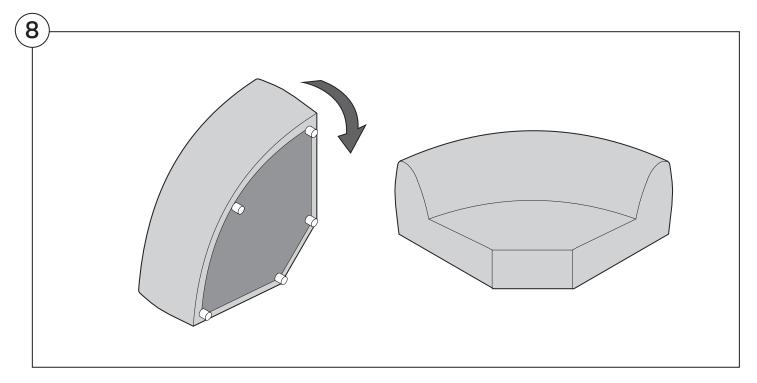

1977 Sofa | 1977 Outdoor Sofa

#### Cover Removal & Installation | User Guide



#### Two people required for safe assembly

**Opening Boxes:** DO NOT use a knife to open the packaging as you may damage your furniture. Peel-off the tape, then lift and separate the cardboard flaps to open.

Please follow these Assembly | User Guide Instructions

**Product Care** 

See Instruction Steps: Chair | Chaise | 2-Seater







See Instruction Steps: Corner | Curve





See Instruction Steps: Ottoman



#### Cover Removal: Chair | Chaise | 2-Seater











### Cover Installation: Chair | Chaise | 2-Seater





















### Cover Removal: Corner













#### Cover Installation: Corner

















### Cover Removal: Curve













#### Cover Installation: Curve

















### Cover Removal: Ottoman







### Cover Installation: Ottoman









#### 1977 Sofa Arm | 1977 Outdoor Sofa Arm

#### Assembly | User Guide



Two people required for safe assembly

**Opening Boxes:** DO NOT use a knife to open the packaging as you may damage your furniture. Peel-off the tape, then lift and separate the cardboard flaps to open.

Please follow these Assembly | User Guide Instructions

**Product Care** 

#### **Arm Bracket**

Compatible\* for left-hand or right-hand configurations:



\*Arm Bracket compatible with Standard Fixed Height Legs only: 45mm (1.75") Not compatible with Height Adjustable Legs

### **Short Bracket**





















## **Long Bracket**