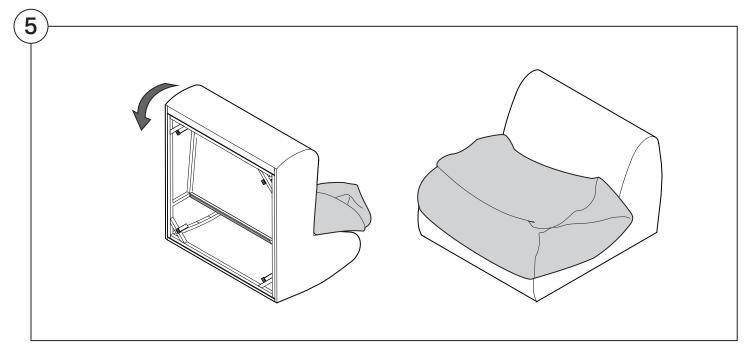

|       |
| Short Bracket                                      | 23    |
| Long Bracket                                       | 27    |

### Assembly









#### 1977 Sofa | 1977 Outdoor Sofa

#### Cover Removal & Installation | User Guide



#### Two people required for safe assembly

**Opening Boxes:** DO NOT use a knife to open the packaging as you may damage your furniture. Peel-off the tape, then lift and separate the cardboard flaps to open.

Please follow these Assembly | User Guide Instructions

**Product Care** 

See Instruction Steps: Chair | Chaise | 2-Seater







See Instruction Steps: Corner | Curve





See Instruction Steps: Ottoman



#### Cover Removal: Chair | Chaise | 2-Seater











### Cover Installation: Chair | Chaise | 2-Seater





















### Cover Removal: Corner













#### Cover Installation: Corner

















### Cover Removal: Curve













#### Cover Installation: Curve

















### Cover Removal: Ottoman







### Cover Installation: Ottoman









#### 1977 Sofa Arm | 1977 Outdoor Sofa Arm

#### Assembly | User Guide



Two people required for safe assembly

**Opening Boxes:** DO NOT use a knife to open the packaging as you may damage your furniture. Peel-off the tape, then lift and separate the cardboard flaps to open.

Please follow these Assembly | User Guide Instructions

**Product Care** 

#### **Arm Bracket**

Compatible\* for left-hand or right-hand configurations:



\*Arm Bracket compatible with Standard Fixed Height Legs only: 45mm (1.75") Not compatible with Height