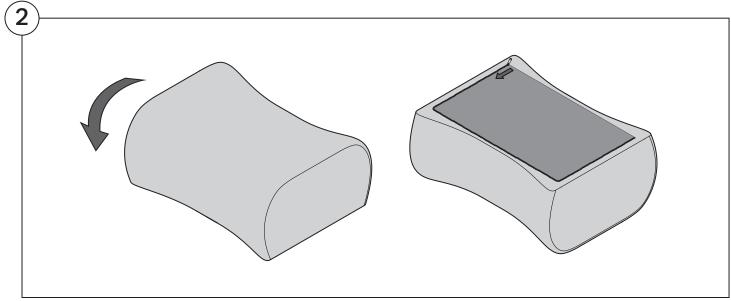

r Guide



#### Two people required for safe assembly

**Opening Boxes:** DO NOT use a knife to open the packaging as you may damage your furniture. Peel-off the tape, then lift and separate the cardboard flaps to open.

Please follow these Assembly | User Guide Instructions

**Product Care** 

See Instruction Steps: Chair | Chaise | 2-Seater







See Instruction Steps: Corner | Curve





See Instruction Steps: Ottoman



#### Cover Removal: Chair | Chaise | 2-Seater











### Cover Installation: Chair | Chaise | 2-Seater





















### Cover Removal: Corner













#### Cover Installation: Corner

















### Cover Removal: Curve













#### Cover Installation: Curve

















### Cover Removal: Ottoman







### Cover Installation: Ottoman









#### 1977 Sofa Arm | 1977 Outdoor Sofa Arm

#### Assembly | User Guide



Two people required for safe assembly

**Opening Boxes:** DO NOT use a knife to open the packaging as you may damage your furniture. Peel-off the tape, then lift and separate the cardboard flaps to open.

Please follow these Assembly | User Guide Instructions

**Product Care** 

#### **Arm Bracket**

Compatible\* for left-hand or right-hand configurations:



\*Arm Bracket compatible with Standard Fixed Height Legs only: 45mm (1.75") Not compatible with Height Adjustable Legs

### **Short Bracket**





















## **Long Bracket**