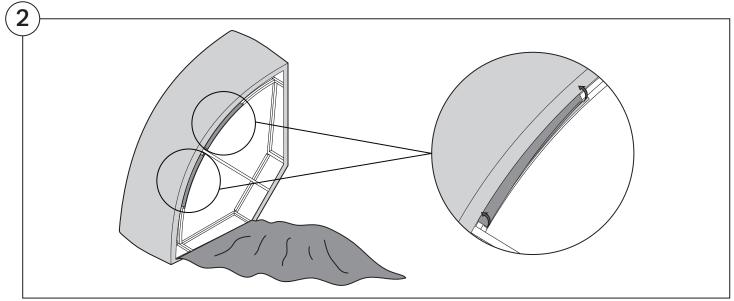

| 27    |

### Assembly









#### 1977 Sofa | 1977 Outdoor Sofa

#### Cover Removal & Installation | User Guide



#### Two people required for safe assembly

**Opening Boxes:** DO NOT use a knife to open the packaging as you may damage your furniture. Peel-off the tape, then lift and separate the cardboard flaps to open.

Please follow these Assembly | User Guide Instructions

**Product Care** 

See Instruction Steps: Chair | Chaise | 2-Seater







See Instruction Steps: Corner | Curve





See Instruction Steps: Ottoman



#### Cover Removal: Chair | Chaise | 2-Seater











### Cover Installation: Chair | Chaise | 2-Seater





















### Cover Removal: Corner













#### Cover Installation: Corner

















### Cover Removal: Curve













#### Cover Installation: Curve

















### Cover Removal: Ottoman







### Cover Installation: Ottoman









#### 1977 Sofa Arm | 1977 Outdoor Sofa Arm

#### Assembly | User Guide



Two people required for safe assembly

**Opening Boxes:** DO NOT use a knife to open the packaging as you may damage your furniture. Peel-off the tape, then lift and separate the cardboard flaps to open.

Please follow these Assembly | User Guide Instructions

**Product Care** 

#### **Arm Bracket**

Compatible\* for left-hand or right-hand configurations:



\*Arm Bracket compatible with Standard Fixed Height Legs only: 45mm (1.75") Not compatible with Height Adjustable Legs

### **Short Bracket**





















## **Long Bracket**