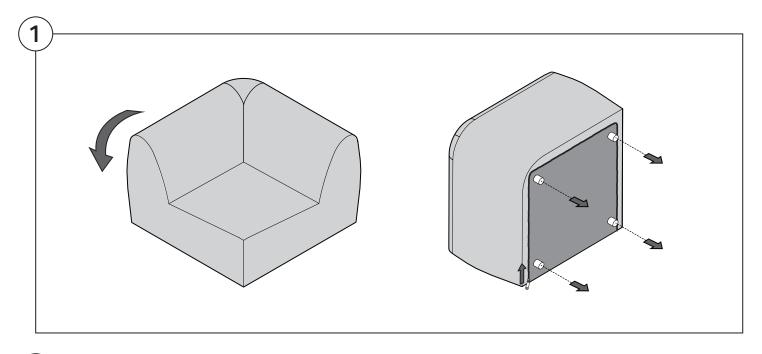

Bracket                                      | 23    |
| Long Bracket                                       | 27    |

### Assembly









#### 1977 Sofa | 1977 Outdoor Sofa

#### Cover Removal & Installation | User Guide



#### Two people required for safe assembly

**Opening Boxes:** DO NOT use a knife to open the packaging as you may damage your furniture. Peel-off the tape, then lift and separate the cardboard flaps to open.

Please follow these Assembly | User Guide Instructions

**Product Care** 

See Instruction Steps: Chair | Chaise | 2-Seater







See Instruction Steps: Corner | Curve





See Instruction Steps: Ottoman



#### Cover Removal: Chair | Chaise | 2-Seater











### Cover Installation: Chair | Chaise | 2-Seater





















### Cover Removal: Corner













#### Cover Installation: Corner

















### Cover Removal: Curve













#### Cover Installation: Curve

















### Cover Removal: Ottoman







### Cover Installation: Ottoman









#### 1977 Sofa Arm | 1977 Outdoor Sofa Arm

#### Assembly | User Guide



Two people required for safe assembly

**Opening Boxes:** DO NOT use a knife to open the packaging as you may damage your furniture. Peel-off the tape, then lift and separate the cardboard flaps to open.

Please follow these Assembly | User Guide Instructions

**Product Care** 

#### **Arm Bracket**

Compatible\* for left-hand or right-hand configurations:



\*Arm Bracket compatible with Standard Fixed Height Legs only: 45mm (1.75") Not compatible with Height Adjustable Legs

### **Short Bracket**