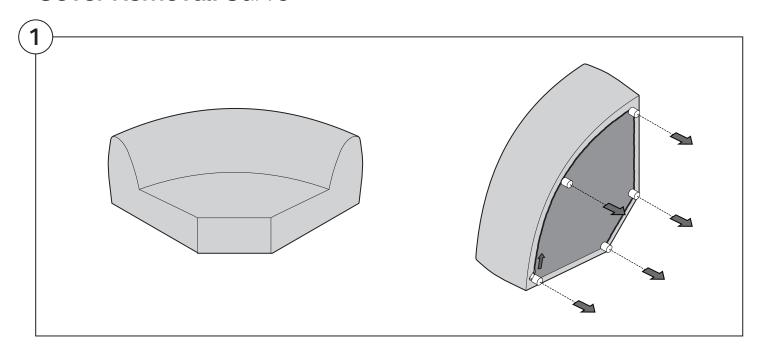

| 27    |

### Assembly









#### 1977 Sofa | 1977 Outdoor Sofa

#### Cover Removal & Installation | User Guide



#### Two people required for safe assembly

**Opening Boxes:** DO NOT use a knife to open the packaging as you may damage your furniture. Peel-off the tape, then lift and separate the cardboard flaps to open.

Please follow these Assembly | User Guide Instructions

**Product Care** 

See Instruction Steps: Chair | Chaise | 2-Seater







See Instruction Steps: Corner | Curve





See Instruction Steps: Ottoman



#### Cover Removal: Chair | Chaise | 2-Seater











### Cover Installation: Chair | Chaise | 2-Seater





















### Cover Removal: Corner













#### Cover Installation: Corner

















### Cover Removal: Curve













#### Cover Installation: Curve

















### Cover Removal: Ottoman







### Cover Installation: Ottoman









#### 1977 Sofa Arm | 1977 Outdoor Sofa Arm

#### Assembly | User Guide



Two people required for safe assembly

**Opening Boxes:** DO NOT use a knife to open the packaging as you may damage your furniture. Peel-off the tape, then lift and separate the cardboard flaps to open.

Please follow these Assembly | User Guide Instructions

**Product Care** 

#### **Arm Bracket**

Compatible\* for left-hand or right-hand configurations:



\*Arm Bracket compatible with Standard Fixed Height Legs only: 45mm (1.75") Not compatible with Height Adjustable Legs

### **Short Bracket**





















## **Long Bracket**