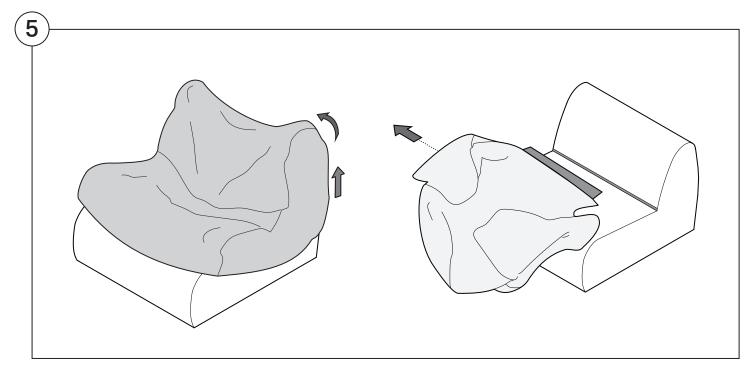

| 20    |
| Arm Installation                                   |       |
| Short Bracket                                      | 23    |
| Long Bracket                                       | 27    |

### Assembly









#### 1977 Sofa | 1977 Outdoor Sofa

#### Cover Removal & Installation | User Guide



#### Two people required for safe assembly

**Opening Boxes:** DO NOT use a knife to open the packaging as you may damage your furniture. Peel-off the tape, then lift and separate the cardboard flaps to open.

Please follow these Assembly | User Guide Instructions

**Product Care** 

See Instruction Steps: Chair | Chaise | 2-Seater







See Instruction Steps: Corner | Curve





See Instruction Steps: Ottoman



#### Cover Removal: Chair | Chaise | 2-Seater











### Cover Installation: Chair | Chaise | 2-Seater





















### Cover Removal: Corner













#### Cover Installation: Corner

















### Cover Removal: Curve













#### Cover Installation: Curve

















### Cover Removal: Ottoman







### Cover Installation: Ottoman









#### 1977 Sofa Arm | 1977 Outdoor Sofa Arm

#### Assembly | User Guide



Two people required for safe assembly

**Opening Boxes:** DO NOT use a knife to open the packaging as you may damage your furniture. Peel-off the tape, then lift and separate the cardboard flaps to open.

Please follow these Assembly | User Guide Instructions

**Product Care** 

#### **Arm Bracket**

Compatible\* for left-hand or right-hand configurations:



\*Arm Bracket compatible with Standard Fix