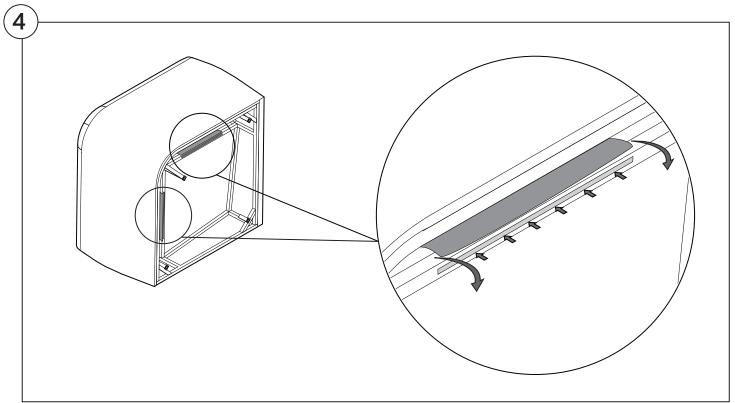

|
| Long Bracket                                       | 27    |

### Assembly









#### 1977 Sofa | 1977 Outdoor Sofa

#### Cover Removal & Installation | User Guide



#### Two people required for safe assembly

**Opening Boxes:** DO NOT use a knife to open the packaging as you may damage your furniture. Peel-off the tape, then lift and separate the cardboard flaps to open.

Please follow these Assembly | User Guide Instructions

**Product Care** 

See Instruction Steps: Chair | Chaise | 2-Seater







See Instruction Steps: Corner | Curve





See Instruction Steps: Ottoman



#### Cover Removal: Chair | Chaise | 2-Seater











### Cover Installation: Chair | Chaise | 2-Seater





















### Cover Removal: Corner













#### Cover Installation: Corner

















### Cover Removal: Curve













#### Cover Installation: Curve

















### Cover Removal: Ottoman







### Cover Installation: Ottoman









#### 1977 Sofa Arm | 1977 Outdoor Sofa Arm

#### Assembly | User Guide



Two people required for safe assembly

**Opening Boxes:** DO NOT use a knife to open the packaging as you may damage your furniture. Peel-off the tape, then lift and separate the cardboard flaps to open.

Please follow these Assembly | User Guide Instructions

**Product Care** 

#### **Arm Bracket**

Compatible\* for left-hand or right-hand configurations:



\*Arm Bracket compatible with Standard Fixed Height Legs only: 45mm (1.75") Not compatible with Height Adjustable Legs

### **Short Bracket**





















## **Long Bracket**