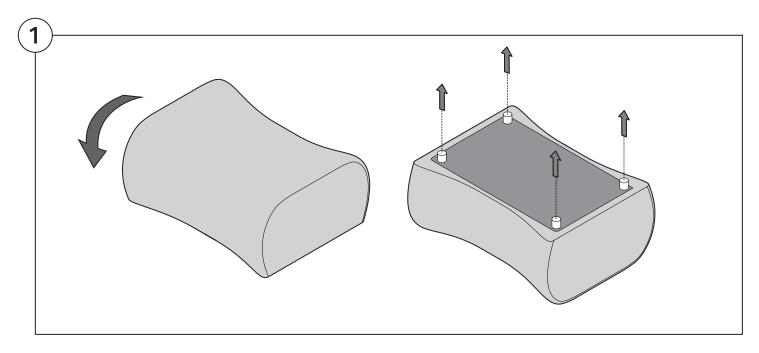

#### Cover Removal & Installation | User Guide



#### Two people required for safe assembly

**Opening Boxes:** DO NOT use a knife to open the packaging as you may damage your furniture. Peel-off the tape, then lift and separate the cardboard flaps to open.

Please follow these Assembly | User Guide Instructions

**Product Care** 

See Instruction Steps: Chair | Chaise | 2-Seater







See Instruction Steps: Corner | Curve





See Instruction Steps: Ottoman



#### Cover Removal: Chair | Chaise | 2-Seater











### Cover Installation: Chair | Chaise | 2-Seater





















### Cover Removal: Corner













#### Cover Installation: Corner

















### Cover Removal: Curve













#### Cover Installation: Curve

















### Cover Removal: Ottoman







### Cover Installation: Ottoman









#### 1977 Sofa Arm | 1977 Outdoor Sofa Arm

#### Assembly | User Guide



Two people required for safe assembly

**Opening Boxes:** DO NOT use a knife to open the packaging as you may damage your furniture. Peel-off the tape, then lift and separate the cardboard flaps to open.

Please follow these Assembly | User Guide Instructions

**Product Care** 

#### **Arm Bracket**

Compatible\* for left-hand or right-hand configurations:



\*Arm Bracket compatible with Standard Fixed Height Legs only: 45mm (1.75") Not compatible with Height Adjustable Legs

### **Short Bracket**





















## **Long Bracket**