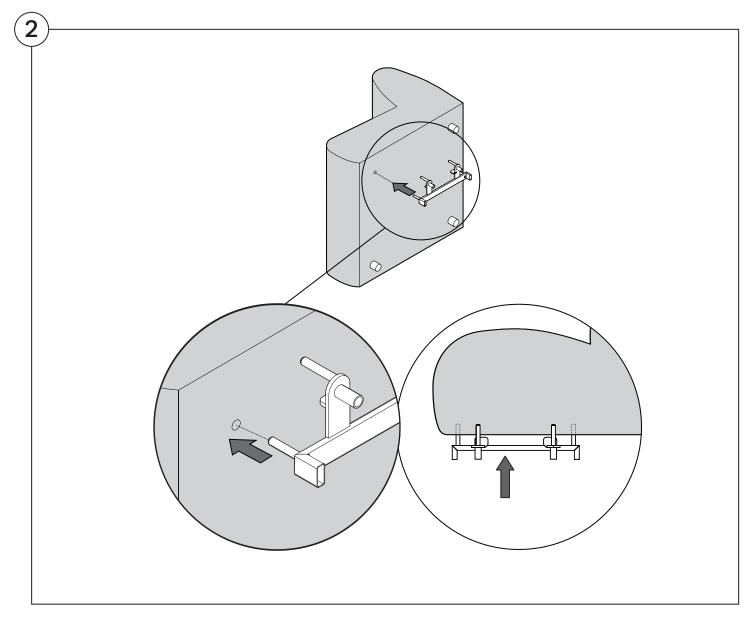

#### Cover Installation: Corner

















### Cover Removal: Curve













#### Cover Installation: Curve

















### Cover Removal: Ottoman







### Cover Installation: Ottoman









#### 1977 Sofa Arm | 1977 Outdoor Sofa Arm

#### Assembly | User Guide



Two people required for safe assembly

**Opening Boxes:** DO NOT use a knife to open the packaging as you may damage your furniture. Peel-off the tape, then lift and separate the cardboard flaps to open.

Please follow these Assembly | User Guide Instructions

**Product Care** 

#### **Arm Bracket**

Compatible\* for left-hand or right-hand configurations:



\*Arm Bracket compatible with Standard Fixed Height Legs only: 45mm (1.75") Not compatible with Height Adjustable Legs

### **Short Bracket**





















## **Long Bracket**