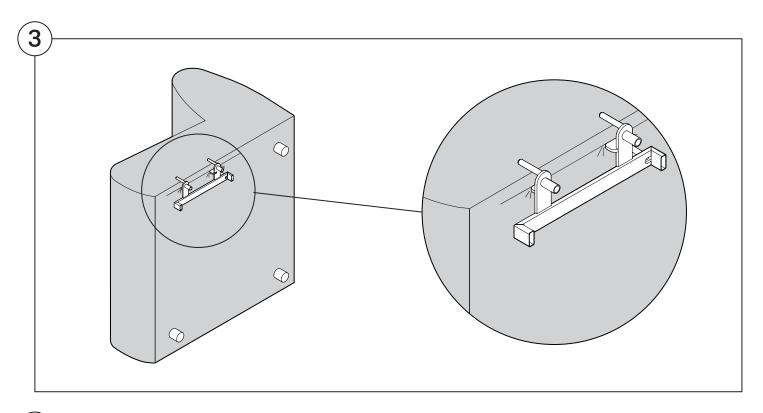

#### Cover Installation: Corner

















### Cover Removal: Curve













#### Cover Installation: Curve

















### Cover Removal: Ottoman







### Cover Installation: Ottoman









#### 1977 Sofa Arm | 1977 Outdoor Sofa Arm

#### Assembly | User Guide



Two people required for safe assembly

**Opening Boxes:** DO NOT use a knife to open the packaging as you may damage your furniture. Peel-off the tape, then lift and separate the cardboard flaps to open.

Please follow these Assembly | User Guide Instructions

**Product Care** 

#### **Arm Bracket**

Compatible\* for left-hand or right-hand configurations:



\*Arm Bracket compatible with Standard Fixed Height Legs only: 45mm (1.75") Not compatible with Height Adjustable Legs

### **Short Bracket**





















## **Long Bracket**