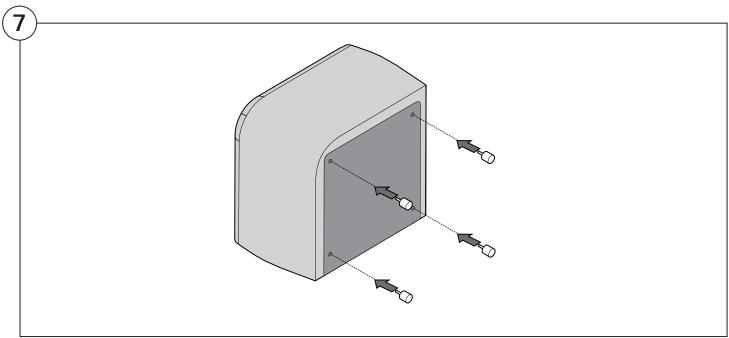

Long Bracket                                       | 27    |

### Assembly









#### 1977 Sofa | 1977 Outdoor Sofa

#### Cover Removal & Installation | User Guide



#### Two people required for safe assembly

**Opening Boxes:** DO NOT use a knife to open the packaging as you may damage your furniture. Peel-off the tape, then lift and separate the cardboard flaps to open.

Please follow these Assembly | User Guide Instructions

**Product Care** 

See Instruction Steps: Chair | Chaise | 2-Seater







See Instruction Steps: Corner | Curve





See Instruction Steps: Ottoman



#### Cover Removal: Chair | Chaise | 2-Seater











### Cover Installation: Chair | Chaise | 2-Seater





















### Cover Removal: Corner













#### Cover Installation: Corner

















### Cover Removal: Curve













#### Cover Installation: Curve

















### Cover Removal: Ottoman







### Cover Installation: Ottoman









#### 1977 Sofa Arm | 1977 Outdoor Sofa Arm

#### Assembly | User Guide



Two people required for safe assembly

**Opening Boxes:** DO NOT use a knife to open the packaging as you may damage your furniture. Peel-off the tape, then lift and separate the cardboard flaps to open.

Please follow these Assembly | User Guide Instructions

**Product Care** 

#### **Arm Bracket**

Compatible\* for left-hand or right-hand configurations:



\*Arm Bracket compatible with Standard Fixed Height Legs only: 45mm (1.75") Not compatible with Height Adjustable Legs

### **Short Bracket**





















## **Long Bracket**