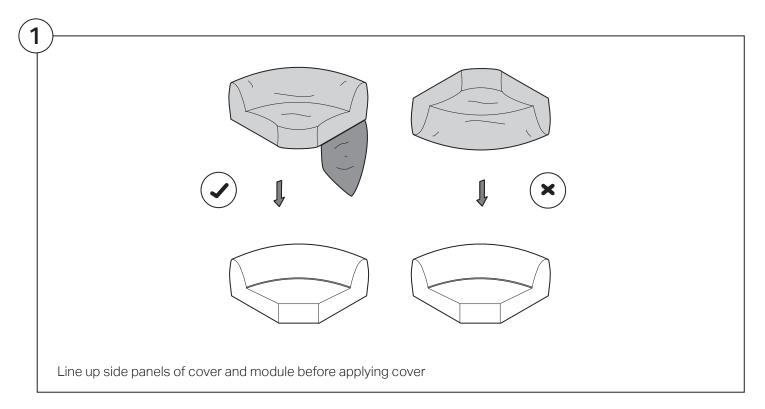

#### 1977 Sofa | 1977 Outdoor Sofa

#### Cover Removal & Installation | User Guide



#### Two people required for safe assembly

**Opening Boxes:** DO NOT use a knife to open the packaging as you may damage your furniture. Peel-off the tape, then lift and separate the cardboard flaps to open.

Please follow these Assembly | User Guide Instructions

**Product Care** 

See Instruction Steps: Chair | Chaise | 2-Seater







See Instruction Steps: Corner | Curve





See Instruction Steps: Ottoman



#### Cover Removal: Chair | Chaise | 2-Seater











### Cover Installation: Chair | Chaise | 2-Seater





















### Cover Removal: Corner













#### Cover Installation: Corner

















### Cover Removal: Curve













#### Cover Installation: Curve

















### Cover Removal: Ottoman







### Cover Installation: Ottoman









#### 1977 Sofa Arm | 1977 Outdoor Sofa Arm

#### Assembly | User Guide



Two people required for safe assembly

**Opening Boxes:** DO NOT use a knife to open the packaging as you may damage your furniture. Peel-off the tape, then lift and separate the cardboard flaps to open.

Please follow these Assembly | User Guide Instructions

**Product Care** 

#### **Arm Bracket**

Compatible\* for left-hand or right-hand configurations:



\*Arm Bracket compatible with Standard Fixed Height Legs only: 45mm (1.75") Not compatible with Height Adjustable Legs

### **Short Bracket**





















## **Long Bracket**