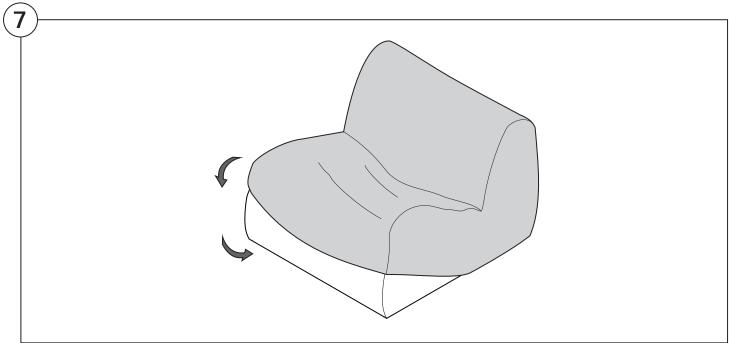

|       |
| Short Bracket                                      | 23    |
| Long Bracket                                       | 27    |

### Assembly









#### 1977 Sofa | 1977 Outdoor Sofa

#### Cover Removal & Installation | User Guide



#### Two people required for safe assembly

**Opening Boxes:** DO NOT use a knife to open the packaging as you may damage your furniture. Peel-off the tape, then lift and separate the cardboard flaps to open.

Please follow these Assembly | User Guide Instructions

**Product Care** 

See Instruction Steps: Chair | Chaise | 2-Seater







See Instruction Steps: Corner | Curve





See Instruction Steps: Ottoman



#### Cover Removal: Chair | Chaise | 2-Seater











### Cover Installation: Chair | Chaise | 2-Seater





















### Cover Removal: Corner













#### Cover Installation: Corner

















### Cover Removal: Curve













#### Cover Installation: Curve

















### Cover Removal: Ottoman







### Cover Installation: Ottoman









#### 1977 Sofa Arm | 1977 Outdoor Sofa Arm

#### Assembly | User Guide



Two people required for safe assembly

**Opening Boxes:** DO NOT use a knife to open the packaging as you may damage your furniture. Peel-off the tape, then lift and separate the cardboard flaps to open.

Please follow these Assembly | User Guide Instructions

**Product Care** 

#### **Arm Bracket**

Compatible\* for left-hand or right-hand configurations:



\*Arm Bracket compatible with Standard Fixed Height Legs only: 45mm (1.75") Not compatible with Height Adju