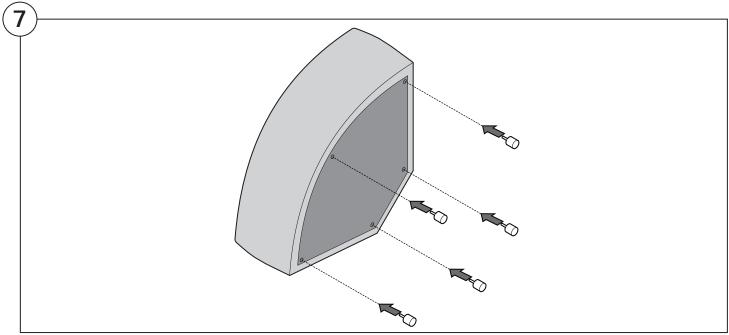

## 1977 Sofa | 1977 Outdoor Sofa

#### Cover Removal & Installation | User Guide



#### Two people required for safe assembly

**Opening Boxes:** DO NOT use a knife to open the packaging as you may damage your furniture. Peel-off the tape, then lift and separate the cardboard flaps to open.

Please follow these Assembly | User Guide Instructions

**Product Care** 

See Instruction Steps: Chair | Chaise | 2-Seater







See Instruction Steps: Corner | Curve





See Instruction Steps: Ottoman



#### Cover Removal: Chair | Chaise | 2-Seater











### Cover Installation: Chair | Chaise | 2-Seater





















### Cover Removal: Corner













#### Cover Installation: Corner

















### Cover Removal: Curve













#### Cover Installation: Curve

















### Cover Removal: Ottoman







### Cover Installation: Ottoman









#### 1977 Sofa Arm | 1977 Outdoor Sofa Arm

#### Assembly | User Guide



Two people required for safe assembly

**Opening Boxes:** DO NOT use a knife to open the packaging as you may damage your furniture. Peel-off the tape, then lift and separate the cardboard flaps to open.

Please follow these Assembly | User Guide Instructions

**Product Care** 

#### **Arm Bracket**

Compatible\* for left-hand or right-hand configurations:



\*Arm Bracket compatible with Standard Fixed Height Legs only: 45mm (1.75") Not compatible with Height Adjustable Legs

### **Short Bracket**





















## **Long Bracket**