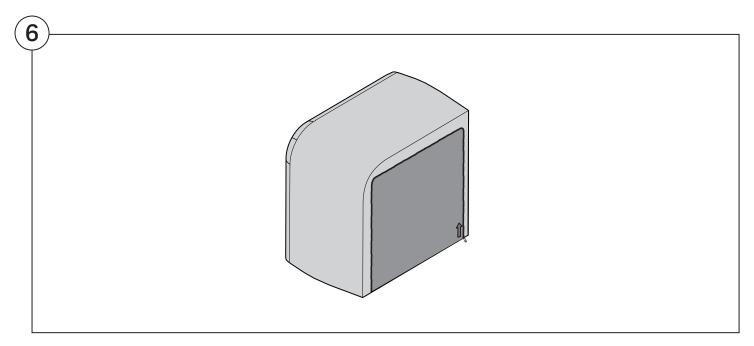

| Long Bracket                                       | 27    |

### Assembly









#### 1977 Sofa | 1977 Outdoor Sofa

#### Cover Removal & Installation | User Guide



#### Two people required for safe assembly

**Opening Boxes:** DO NOT use a knife to open the packaging as you may damage your furniture. Peel-off the tape, then lift and separate the cardboard flaps to open.

Please follow these Assembly | User Guide Instructions

**Product Care** 

See Instruction Steps: Chair | Chaise | 2-Seater







See Instruction Steps: Corner | Curve





See Instruction Steps: Ottoman



#### Cover Removal: Chair | Chaise | 2-Seater











### Cover Installation: Chair | Chaise | 2-Seater





















### Cover Removal: Corner













#### Cover Installation: Corner

















### Cover Removal: Curve













#### Cover Installation: Curve

















### Cover Removal: Ottoman







### Cover Installation: Ottoman









#### 1977 Sofa Arm | 1977 Outdoor Sofa Arm

#### Assembly | User Guide



Two people required for safe assembly

**Opening Boxes:** DO NOT use a knife to open the packaging as you may damage your furniture. Peel-off the tape, then lift and separate the cardboard flaps to open.

Please follow these Assembly | User Guide Instructions

**Product Care** 

#### **Arm Bracket**

Compatible\* for left-hand or right-hand configurations:



\*Arm Bracket compatible with Standard Fixed Height Legs only: 45mm (1.75") Not compatible with Height Adjustable Legs

### **Short Bracket**





















## **Long Bracket**