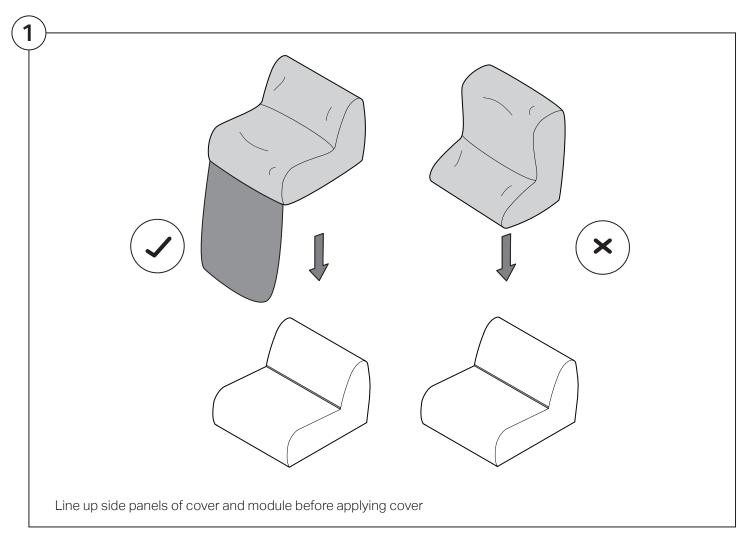

|       |
| Short Bracket                                      | 23    |
| Long Bracket                                       | 27    |

### Assembly









#### 1977 Sofa | 1977 Outdoor Sofa

#### Cover Removal & Installation | User Guide



#### Two people required for safe assembly

**Opening Boxes:** DO NOT use a knife to open the packaging as you may damage your furniture. Peel-off the tape, then lift and separate the cardboard flaps to open.

Please follow these Assembly | User Guide Instructions

**Product Care** 

See Instruction Steps: Chair | Chaise | 2-Seater







See Instruction Steps: Corner | Curve





See Instruction Steps: Ottoman



#### Cover Removal: Chair | Chaise | 2-Seater











### Cover Installation: Chair | Chaise | 2-Seater





















### Cover Removal: Corner













#### Cover Installation: Corner

















### Cover Removal: Curve













#### Cover Installation: Curve

















### Cover Removal: Ottoman







### Cover Installation: Ottoman









#### 1977 Sofa Arm | 1977 Outdoor Sofa Arm

#### Assembly | User Guide



Two people required for safe assembly

**Opening Boxes:** DO NOT use a knife to open the packaging as you may damage your furniture. Peel-off the tape, then lift and separate the cardboard flaps to open.

Please follow these Assembly | User Guide Instructions

**Product Care** 

#### **Arm Bracket**

Compatible\* for left-hand or right-hand configurations:



\*Arm Bracket compatible with Standard Fixed Height Legs only: 45mm (1.75") Not compatible with