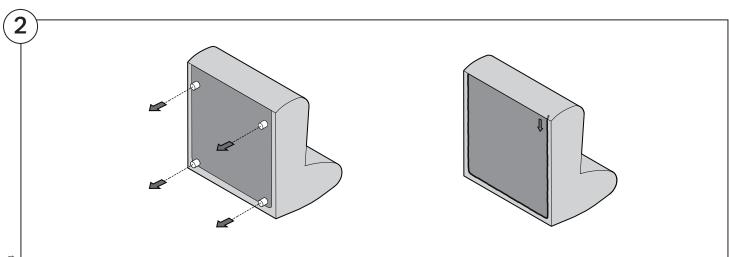

| 20    |
| Arm Installation                                   |       |
| Short Bracket                                      | 23    |
| Long Bracket                                       | 27    |

### Assembly









#### 1977 Sofa | 1977 Outdoor Sofa

#### Cover Removal & Installation | User Guide



#### Two people required for safe assembly

**Opening Boxes:** DO NOT use a knife to open the packaging as you may damage your furniture. Peel-off the tape, then lift and separate the cardboard flaps to open.

Please follow these Assembly | User Guide Instructions

**Product Care** 

See Instruction Steps: Chair | Chaise | 2-Seater







See Instruction Steps: Corner | Curve





See Instruction Steps: Ottoman



#### Cover Removal: Chair | Chaise | 2-Seater











### Cover Installation: Chair | Chaise | 2-Seater





















### Cover Removal: Corner













#### Cover Installation: Corner

















### Cover Removal: Curve













#### Cover Installation: Curve

















### Cover Removal: Ottoman







### Cover Installation: Ottoman









#### 1977 Sofa Arm | 1977 Outdoor Sofa Arm

#### Assembly | User Guide



Two people required for safe assembly

**Opening Boxes:** DO NOT use a knife to open the packaging as you may damage your furniture. Peel-off the tape, then lift and separate the cardboard flaps to open.

Please follow these Assembly | User Guide Instructions

**Product Care** 

#### **Arm Bracket**

Compatible\* for left-hand or right-hand configurations:



\*Arm Bracket compatible with Standa