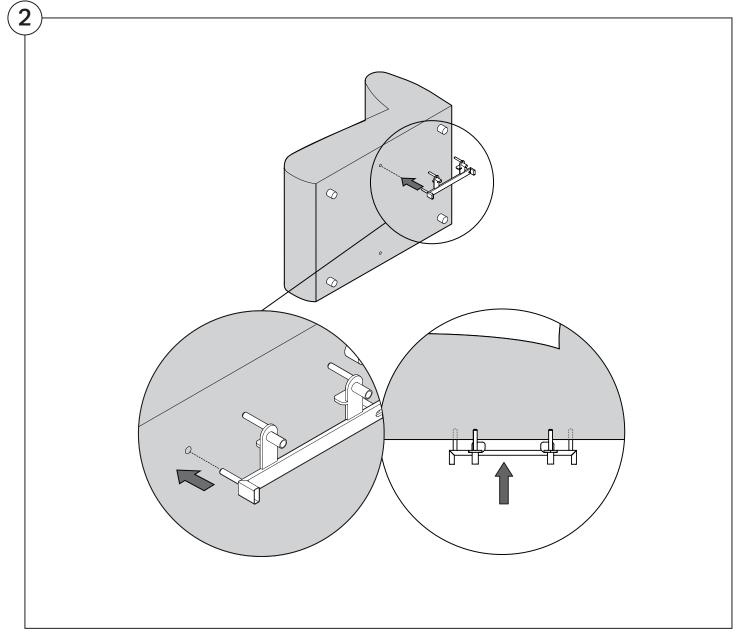

#### **Arm Bracket**

Compatible\* for left-hand or right-hand configurations:

\*Arm Bracket compatible with Standard Fixed Height Legs only: 45mm (1.75") Not compatible with Height Adjustable Legs

### **Short Bracket**