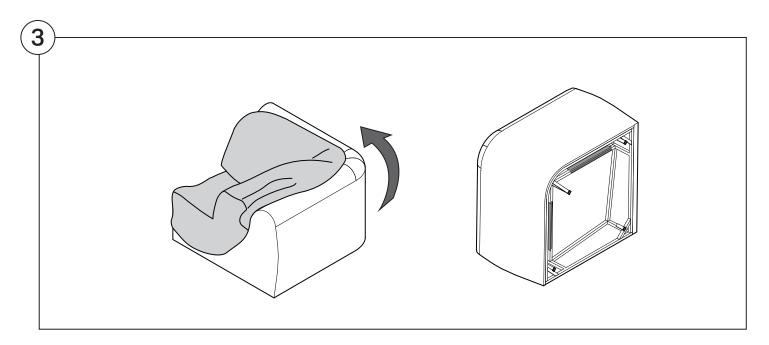

|
| Long Bracket                                       | 27    |

### Assembly









#### 1977 Sofa | 1977 Outdoor Sofa

#### Cover Removal & Installation | User Guide



#### Two people required for safe assembly

**Opening Boxes:** DO NOT use a knife to open the packaging as you may damage your furniture. Peel-off the tape, then lift and separate the cardboard flaps to open.

Please follow these Assembly | User Guide Instructions

**Product Care** 

See Instruction Steps: Chair | Chaise | 2-Seater







See Instruction Steps: Corner | Curve





See Instruction Steps: Ottoman



#### Cover Removal: Chair | Chaise | 2-Seater











### Cover Installation: Chair | Chaise | 2-Seater





















### Cover Removal: Corner













#### Cover Installation: Corner

















### Cover Removal: Curve













#### Cover Installation: Curve

















### Cover Removal: Ottoman







### Cover Installation: Ottoman









#### 1977 Sofa Arm | 1977 Outdoor Sofa Arm

#### Assembly | User Guide



Two people required for safe assembly

**Opening Boxes:** DO NOT use a knife to open the packaging as you may damage your furniture. Peel-off the tape, then lift and separate the cardboard flaps to open.

Please follow these Assembly | User Guide Instructions

**Product Care** 

#### **Arm Bracket**

Compatible\* for left-hand or right-hand configurations:



\*Arm Bracket compatible with Standard Fixed Height Legs only: 45mm (1.75") Not compatible with Height Adjustable Legs

### **Short Bracket**





















## **Long Bracket**