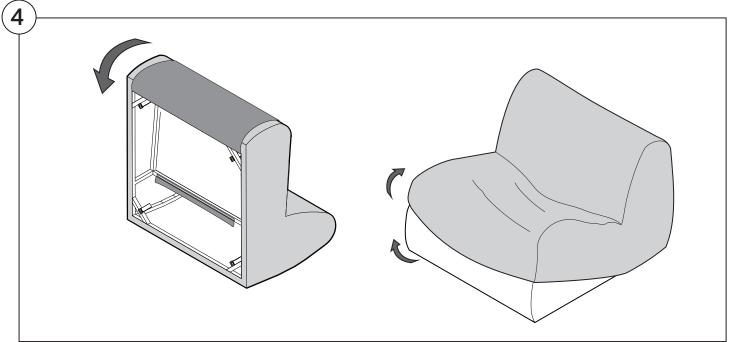

| 20    |
| Arm Installation                                   |       |
| Short Bracket                                      | 23    |
| Long Bracket                                       | 27    |

### Assembly









#### 1977 Sofa | 1977 Outdoor Sofa

#### Cover Removal & Installation | User Guide



#### Two people required for safe assembly

**Opening Boxes:** DO NOT use a knife to open the packaging as you may damage your furniture. Peel-off the tape, then lift and separate the cardboard flaps to open.

Please follow these Assembly | User Guide Instructions

**Product Care** 

See Instruction Steps: Chair | Chaise | 2-Seater







See Instruction Steps: Corner | Curve





See Instruction Steps: Ottoman



#### Cover Removal: Chair | Chaise | 2-Seater











### Cover Installation: Chair | Chaise | 2-Seater





















### Cover Removal: Corner













#### Cover Installation: Corner

















### Cover Removal: Curve













#### Cover Installation: Curve

















### Cover Removal: Ottoman







### Cover Installation: Ottoman









#### 1977 Sofa Arm | 1977 Outdoor Sofa Arm

#### Assembly | User Guide



Two people required for safe assembly

**Opening Boxes:** DO NOT use a knife to open the packaging as you may damage your furniture. Peel-off the tape, then lift and separate the cardboard flaps to open.

Please follow these Assembly | User Guide Instructions

**Product Care** 

#### **Arm Bracket**

Compatible\* for left-hand or right-hand configurations:



\*Arm Bracket compatible with Standard F