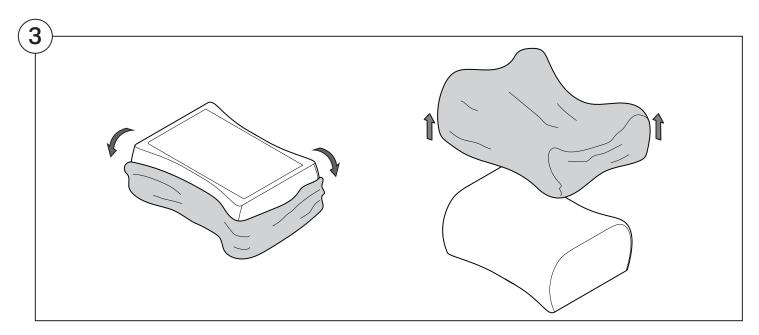

#### Cover Removal: Chair | Chaise | 2-Seater

### Cover Installation: Chair | Chaise | 2-Seater