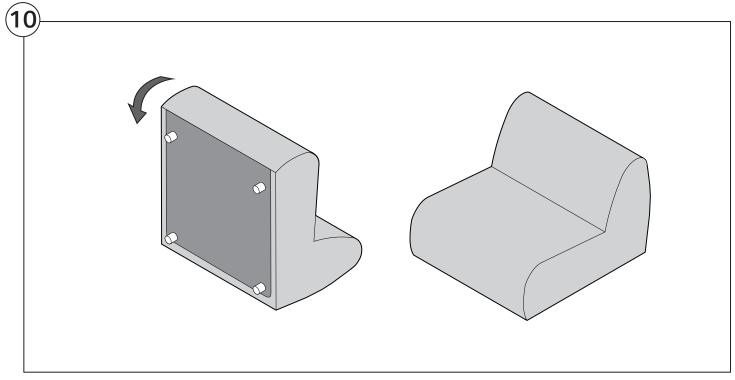

|       |
| Short Bracket                                      | 23    |
| Long Bracket                                       | 27    |

### Assembly









#### 1977 Sofa | 1977 Outdoor Sofa

#### Cover Removal & Installation | User Guide



#### Two people required for safe assembly

**Opening Boxes:** DO NOT use a knife to open the packaging as you may damage your furniture. Peel-off the tape, then lift and separate the cardboard flaps to open.

Please follow these Assembly | User Guide Instructions

**Product Care** 

See Instruction Steps: Chair | Chaise | 2-Seater







See Instruction Steps: Corner | Curve





See Instruction Steps: Ottoman



#### Cover Removal: Chair | Chaise | 2-Seater











### Cover Installation: Chair | Chaise | 2-Seater





















### Cover Removal: Corner













#### Cover Installation: Corner

















### Cover Removal: Curve













#### Cover Installation: Curve

















### Cover Removal: Ottoman







### Cover Installation: Ottoman









#### 1977 Sofa Arm | 1977 Outdoor Sofa Arm

#### Assembly | User Guide



Two people required for safe assembly

**Opening Boxes:** DO NOT use a knife to open the packaging as you may damage your furniture. Peel-off the tape, then lift and separate the cardboard flaps to open.

Please follow these Assembly | User Guide Instructions

**Product Care** 

#### **Arm Bracket**

Compatible\* for left-hand or right-hand configurations:



\*Arm Bracket compatible with Standard Fixed Height Legs only: 45mm (1.75") Not compatible with Height Adjustable