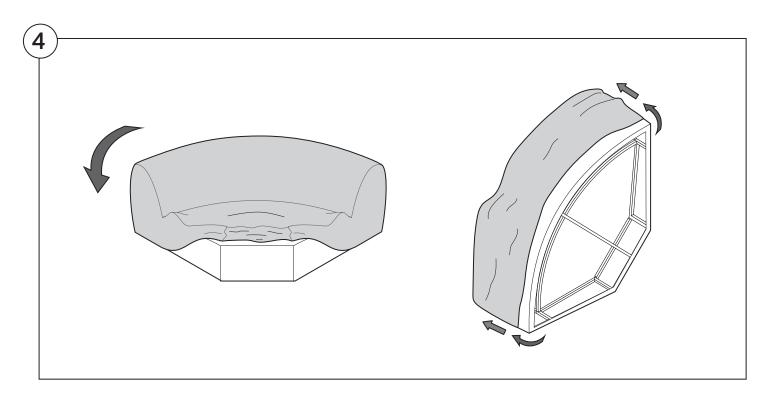

| 27    |

### Assembly









#### 1977 Sofa | 1977 Outdoor Sofa

#### Cover Removal & Installation | User Guide



#### Two people required for safe assembly

**Opening Boxes:** DO NOT use a knife to open the packaging as you may damage your furniture. Peel-off the tape, then lift and separate the cardboard flaps to open.

Please follow these Assembly | User Guide Instructions

**Product Care** 

See Instruction Steps: Chair | Chaise | 2-Seater







See Instruction Steps: Corner | Curve





See Instruction Steps: Ottoman



#### Cover Removal: Chair | Chaise | 2-Seater











### Cover Installation: Chair | Chaise | 2-Seater





















### Cover Removal: Corner













#### Cover Installation: Corner

















### Cover Removal: Curve













#### Cover Installation: Curve

















### Cover Removal: Ottoman







### Cover Installation: Ottoman









#### 1977 Sofa Arm | 1977 Outdoor Sofa Arm

#### Assembly | User Guide



Two people required for safe assembly

**Opening Boxes:** DO NOT use a knife to open the packaging as you may damage your furniture. Peel-off the tape, then lift and separate the cardboard flaps to open.

Please follow these Assembly | User Guide Instructions

**Product Care** 

#### **Arm Bracket**

Compatible\* for left-hand or right-hand configurations:



\*Arm Bracket compatible with Standard Fixed Height Legs only: 45mm (1.75") Not compatible with Height Adjustable Legs

### **Short Bracket**





















## **Long Bracket**