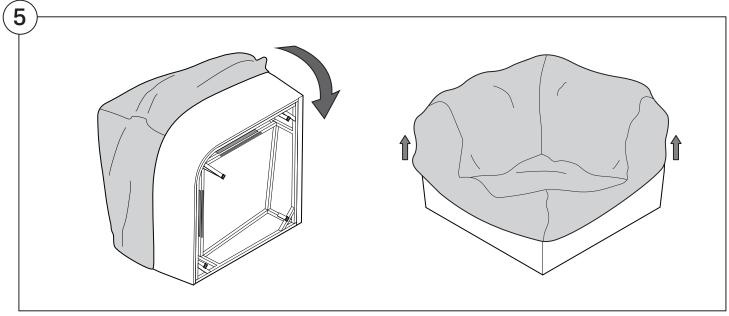

| 23    |
| Long Bracket                                       | 27    |

### Assembly









#### 1977 Sofa | 1977 Outdoor Sofa

#### Cover Removal & Installation | User Guide



#### Two people required for safe assembly

**Opening Boxes:** DO NOT use a knife to open the packaging as you may damage your furniture. Peel-off the tape, then lift and separate the cardboard flaps to open.

Please follow these Assembly | User Guide Instructions

**Product Care** 

See Instruction Steps: Chair | Chaise | 2-Seater







See Instruction Steps: Corner | Curve





See Instruction Steps: Ottoman



#### Cover Removal: Chair | Chaise | 2-Seater











### Cover Installation: Chair | Chaise | 2-Seater





















### Cover Removal: Corner













#### Cover Installation: Corner

















### Cover Removal: Curve













#### Cover Installation: Curve

















### Cover Removal: Ottoman







### Cover Installation: Ottoman









#### 1977 Sofa Arm | 1977 Outdoor Sofa Arm

#### Assembly | User Guide



Two people required for safe assembly

**Opening Boxes:** DO NOT use a knife to open the packaging as you may damage your furniture. Peel-off the tape, then lift and separate the cardboard flaps to open.

Please follow these Assembly | User Guide Instructions

**Product Care** 

#### **Arm Bracket**

Compatible\* for left-hand or right-hand configurations:



\*Arm Bracket compatible with Standard Fixed Height Legs only: 45mm (1.75") Not compatible with Height Adjustable Legs

### **Short Bracket**