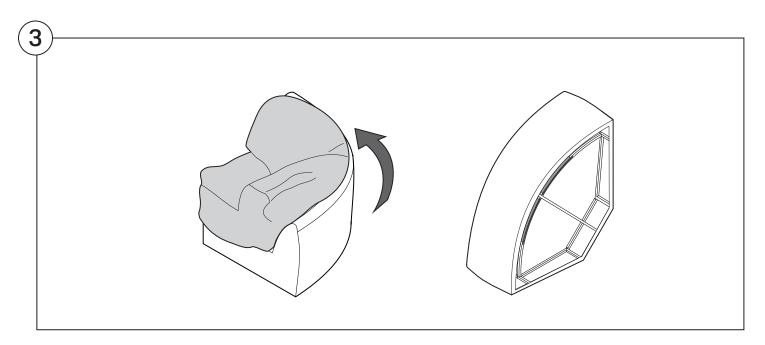

#### 1977 Sofa | 1977 Outdoor Sofa

#### Cover Removal & Installation | User Guide



#### Two people required for safe assembly

**Opening Boxes:** DO NOT use a knife to open the packaging as you may damage your furniture. Peel-off the tape, then lift and separate the cardboard flaps to open.

Please follow these Assembly | User Guide Instructions

**Product Care** 

See Instruction Steps: Chair | Chaise | 2-Seater







See Instruction Steps: Corner | Curve





See Instruction Steps: Ottoman



#### Cover Removal: Chair | Chaise | 2-Seater











### Cover Installation: Chair | Chaise | 2-Seater





















### Cover Removal: Corner













#### Cover Installation: Corner

















### Cover Removal: Curve













#### Cover Installation: Curve

















### Cover Removal: Ottoman







### Cover Installation: Ottoman









#### 1977 Sofa Arm | 1977 Outdoor Sofa Arm

#### Assembly | User Guide



Two people required for safe assembly

**Opening Boxes:** DO NOT use a knife to open the packaging as you may damage your furniture. Peel-off the tape, then lift and separate the cardboard flaps to open.

Please follow these Assembly | User Guide Instructions

**Product Care** 

#### **Arm Bracket**

Compatible\* for left-hand or right-hand configurations:



\*Arm Bracket compatible with Standard Fixed Height Legs only: 45mm (1.75") Not compatible with Height Adjustable Legs

### **Short Bracket**





















## **Long Bracket**