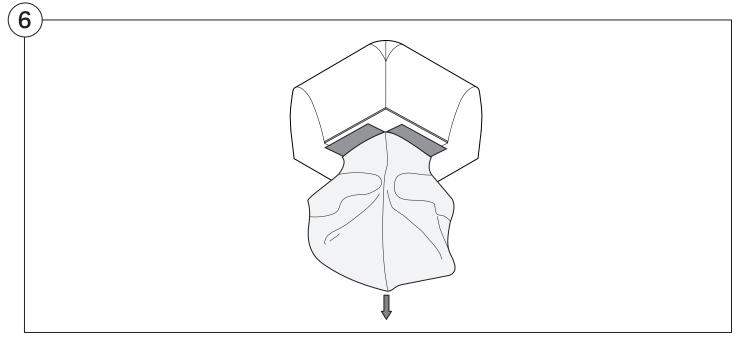

| 23    |
| Long Bracket                                       | 27    |

### Assembly









#### 1977 Sofa | 1977 Outdoor Sofa

#### Cover Removal & Installation | User Guide



#### Two people required for safe assembly

**Opening Boxes:** DO NOT use a knife to open the packaging as you may damage your furniture. Peel-off the tape, then lift and separate the cardboard flaps to open.

Please follow these Assembly | User Guide Instructions

**Product Care** 

See Instruction Steps: Chair | Chaise | 2-Seater







See Instruction Steps: Corner | Curve





See Instruction Steps: Ottoman



#### Cover Removal: Chair | Chaise | 2-Seater











### Cover Installation: Chair | Chaise | 2-Seater





















### Cover Removal: Corner













#### Cover Installation: Corner

















### Cover Removal: Curve













#### Cover Installation: Curve

















### Cover Removal: Ottoman







### Cover Installation: Ottoman









#### 1977 Sofa Arm | 1977 Outdoor Sofa Arm

#### Assembly | User Guide



Two people required for safe assembly

**Opening Boxes:** DO NOT use a knife to open the packaging as you may damage your furniture. Peel-off the tape, then lift and separate the cardboard flaps to open.

Please follow these Assembly | User Guide Instructions

**Product Care** 

#### **Arm Bracket**

Compatible\* for left-hand or right-hand configurations:



\*Arm Bracket compatible with Standard Fixed Height Legs only: 45mm (1.75") Not compatible with Height Adjustable Legs

### **Short Bracket**