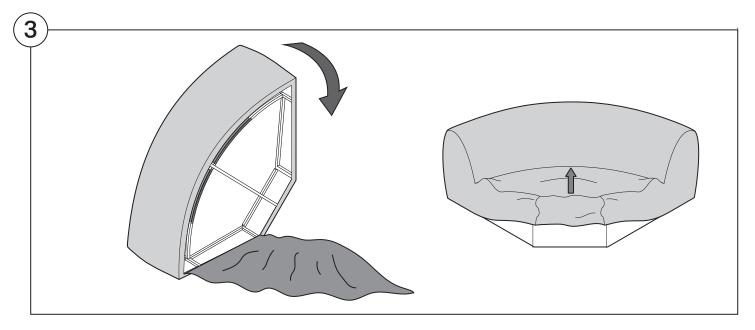

| 27    |

### Assembly









#### 1977 Sofa | 1977 Outdoor Sofa

#### Cover Removal & Installation | User Guide



#### Two people required for safe assembly

**Opening Boxes:** DO NOT use a knife to open the packaging as you may damage your furniture. Peel-off the tape, then lift and separate the cardboard flaps to open.

Please follow these Assembly | User Guide Instructions

**Product Care** 

See Instruction Steps: Chair | Chaise | 2-Seater







See Instruction Steps: Corner | Curve





See Instruction Steps: Ottoman



#### Cover Removal: Chair | Chaise | 2-Seater











### Cover Installation: Chair | Chaise | 2-Seater





















### Cover Removal: Corner













#### Cover Installation: Corner

















### Cover Removal: Curve













#### Cover Installation: Curve

















### Cover Removal: Ottoman







### Cover Installation: Ottoman









#### 1977 Sofa Arm | 1977 Outdoor Sofa Arm

#### Assembly | User Guide



Two people required for safe assembly

**Opening Boxes:** DO NOT use a knife to open the packaging as you may damage your furniture. Peel-off the tape, then lift and separate the cardboard flaps to open.

Please follow these Assembly | User Guide Instructions

**Product Care** 

#### **Arm Bracket**

Compatible\* for left-hand or right-hand configurations:



\*Arm Bracket compatible with Standard Fixed Height Legs only: 45mm (1.75") Not compatible with Height Adjustable Legs

### **Short Bracket**





















## **Long Bracket**