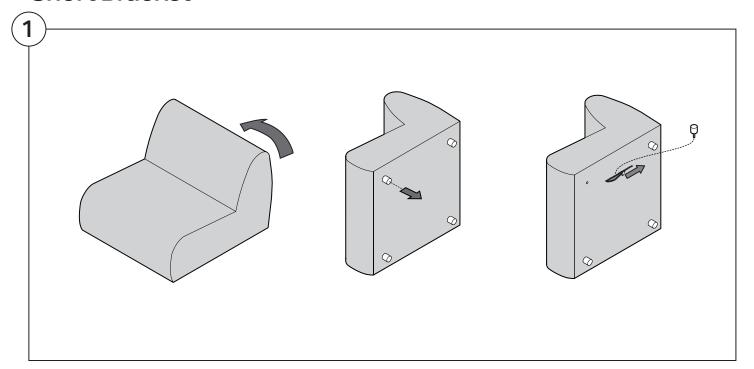

#### Cover Installation: Corner

















### Cover Removal: Curve













#### Cover Installation: Curve

















### Cover Removal: Ottoman







### Cover Installation: Ottoman









#### 1977 Sofa Arm | 1977 Outdoor Sofa Arm

#### Assembly | User Guide



Two people required for safe assembly

**Opening Boxes:** DO NOT use a knife to open the packaging as you may damage your furniture. Peel-off the tape, then lift and separate the cardboard flaps to open.

Please follow these Assembly | User Guide Instructions

**Product Care** 

#### **Arm Bracket**

Compatible\* for left-hand or right-hand configurations:



\*Arm Bracket compatible with Standard Fixed Height Legs only: 45mm (1.75") Not compatible with Height Adjustable Legs

### **Short Bracket**





















## **Long Bracket**