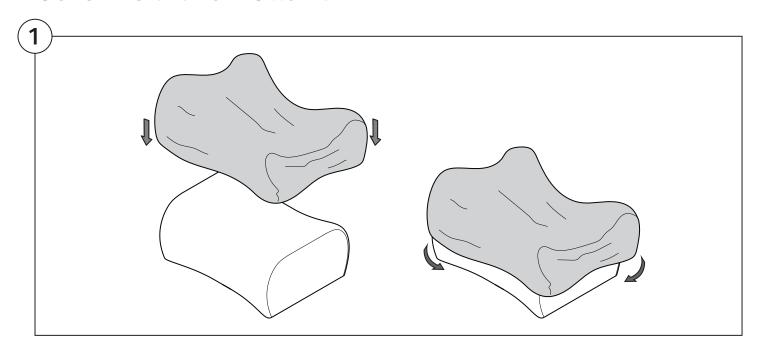

ser Guide



#### Two people required for safe assembly

**Opening Boxes:** DO NOT use a knife to open the packaging as you may damage your furniture. Peel-off the tape, then lift and separate the cardboard flaps to open.

Please follow these Assembly | User Guide Instructions

**Product Care** 

See Instruction Steps: Chair | Chaise | 2-Seater







See Instruction Steps: Corner | Curve





See Instruction Steps: Ottoman



#### Cover Removal: Chair | Chaise | 2-Seater











### Cover Installation: Chair | Chaise | 2-Seater





















### Cover Removal: Corner













#### Cover Installation: Corner

















### Cover Removal: Curve













#### Cover Installation: Curve

















### Cover Removal: Ottoman







### Cover Installation: Ottoman









#### 1977 Sofa Arm | 1977 Outdoor Sofa Arm

#### Assembly | User Guide



Two people required for safe assembly

**Opening Boxes:** DO NOT use a knife to open the packaging as you may damage your furniture. Peel-off the tape, then lift and separate the cardboard flaps to open.

Please follow these Assembly | User Guide Instructions

**Product Care** 

#### **Arm Bracket**

Compatible\* for left-hand or right-hand configurations:



\*Arm Bracket compatible with Standard Fixed Height Legs only: 45mm (1.75") Not compatible with Height Adjustable Legs

### **Short Bracket**





















## **Long Bracket**