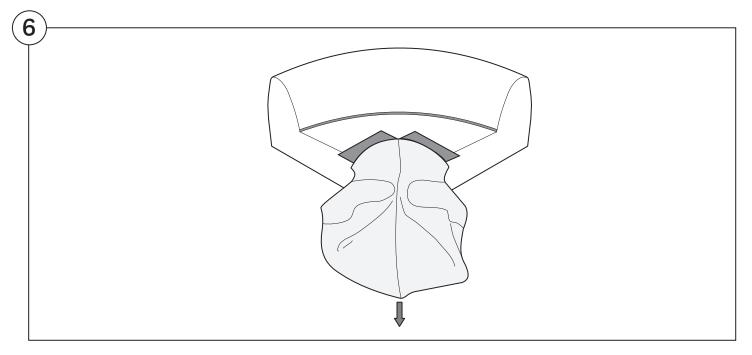

| 27    |

### Assembly









#### 1977 Sofa | 1977 Outdoor Sofa

#### Cover Removal & Installation | User Guide



#### Two people required for safe assembly

**Opening Boxes:** DO NOT use a knife to open the packaging as you may damage your furniture. Peel-off the tape, then lift and separate the cardboard flaps to open.

Please follow these Assembly | User Guide Instructions

**Product Care** 

See Instruction Steps: Chair | Chaise | 2-Seater







See Instruction Steps: Corner | Curve





See Instruction Steps: Ottoman



#### Cover Removal: Chair | Chaise | 2-Seater











### Cover Installation: Chair | Chaise | 2-Seater





















### Cover Removal: Corner













#### Cover Installation: Corner

















### Cover Removal: Curve













#### Cover Installation: Curve

















### Cover Removal: Ottoman







### Cover Installation: Ottoman









#### 1977 Sofa Arm | 1977 Outdoor Sofa Arm

#### Assembly | User Guide



Two people required for safe assembly

**Opening Boxes:** DO NOT use a knife to open the packaging as you may damage your furniture. Peel-off the tape, then lift and separate the cardboard flaps to open.

Please follow these Assembly | User Guide Instructions

**Product Care** 

#### **Arm Bracket**

Compatible\* for left-hand or right-hand configurations:



\*Arm Bracket compatible with Standard Fixed Height Legs only: 45mm (1.75") Not compatible with Height Adjustable Legs

### **Short Bracket**





















## **Long Bracket**