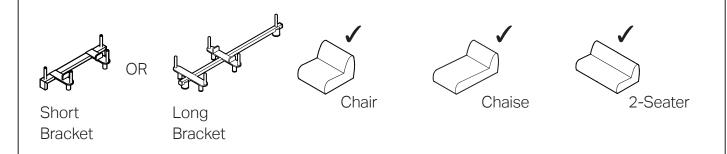

#### **Arm Bracket**

Compatible\* for left-hand or right-hand configurations:

\*Arm Bracket compatible with Standard Fixed Height Legs only: 45mm (1.75") Not compatible with Height Adjustable Legs

### **Short Bracket**

## **Long Bracket**