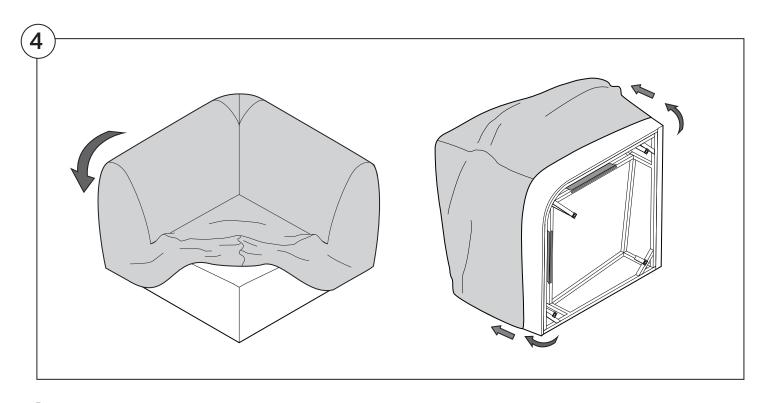

t                                      | 23    |
| Long Bracket                                       | 27    |

### Assembly









#### 1977 Sofa | 1977 Outdoor Sofa

#### Cover Removal & Installation | User Guide



#### Two people required for safe assembly

**Opening Boxes:** DO NOT use a knife to open the packaging as you may damage your furniture. Peel-off the tape, then lift and separate the cardboard flaps to open.

Please follow these Assembly | User Guide Instructions

**Product Care** 

See Instruction Steps: Chair | Chaise | 2-Seater







See Instruction Steps: Corner | Curve





See Instruction Steps: Ottoman



#### Cover Removal: Chair | Chaise | 2-Seater











### Cover Installation: Chair | Chaise | 2-Seater





















### Cover Removal: Corner













#### Cover Installation: Corner

















### Cover Removal: Curve













#### Cover Installation: Curve

















### Cover Removal: Ottoman







### Cover Installation: Ottoman









#### 1977 Sofa Arm | 1977 Outdoor Sofa Arm

#### Assembly | User Guide



Two people required for safe assembly

**Opening Boxes:** DO NOT use a knife to open the packaging as you may damage your furniture. Peel-off the tape, then lift and separate the cardboard flaps to open.

Please follow these Assembly | User Guide Instructions

**Product Care** 

#### **Arm Bracket**

Compatible\* for left-hand or right-hand configurations:



\*Arm Bracket compatible with Standard Fixed Height Legs only: 45mm (1.75") Not compatible with Height Adjustable Legs

### **Short Bracket**