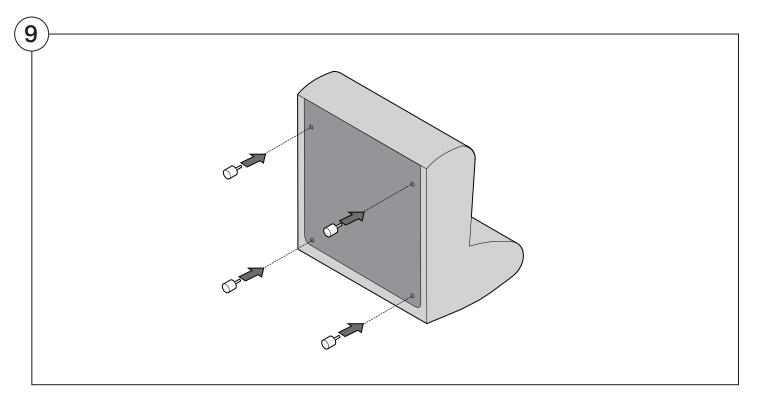

#### **Arm Bracket**

Compatible\* for left-hand or right-hand configurations:

\*Arm Bracket compatible with Standard Fixed Height Legs only: 45mm (1.75") Not compatible with Height Adjustable Legs

### **Short Bracket**