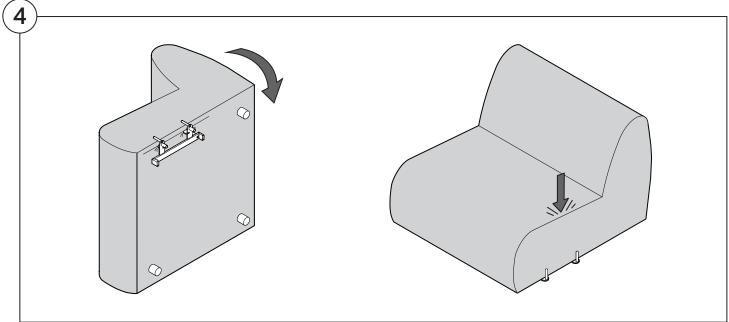

#### Cover Installation: Corner

















### Cover Removal: Curve













#### Cover Installation: Curve

















### Cover Removal: Ottoman







### Cover Installation: Ottoman









#### 1977 Sofa Arm | 1977 Outdoor Sofa Arm

#### Assembly | User Guide



Two people required for safe assembly

**Opening Boxes:** DO NOT use a knife to open the packaging as you may damage your furniture. Peel-off the tape, then lift and separate the cardboard flaps to open.

Please follow these Assembly | User Guide Instructions

**Product Care** 

#### **Arm Bracket**

Compatible\* for left-hand or right-hand configurations:



\*Arm Bracket compatible with Standard Fixed Height Legs only: 45mm (1.75") Not compatible with Height Adjustable Legs

### **Short Bracket**





















## **Long Bracket**