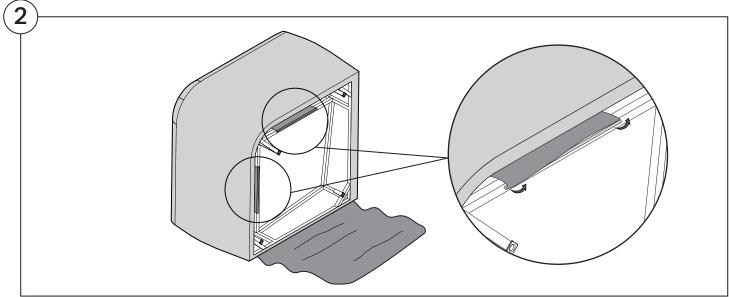

acket                                      | 23    |
| Long Bracket                                       | 27    |

### Assembly









#### 1977 Sofa | 1977 Outdoor Sofa

#### Cover Removal & Installation | User Guide



#### Two people required for safe assembly

**Opening Boxes:** DO NOT use a knife to open the packaging as you may damage your furniture. Peel-off the tape, then lift and separate the cardboard flaps to open.

Please follow these Assembly | User Guide Instructions

**Product Care** 

See Instruction Steps: Chair | Chaise | 2-Seater







See Instruction Steps: Corner | Curve





See Instruction Steps: Ottoman



#### Cover Removal: Chair | Chaise | 2-Seater











### Cover Installation: Chair | Chaise | 2-Seater





















### Cover Removal: Corner













#### Cover Installation: Corner

















### Cover Removal: Curve













#### Cover Installation: Curve

















### Cover Removal: Ottoman







### Cover Installation: Ottoman









#### 1977 Sofa Arm | 1977 Outdoor Sofa Arm

#### Assembly | User Guide



Two people required for safe assembly

**Opening Boxes:** DO NOT use a knife to open the packaging as you may damage your furniture. Peel-off the tape, then lift and separate the cardboard flaps to open.

Please follow these Assembly | User Guide Instructions

**Product Care** 

#### **Arm Bracket**

Compatible\* for left-hand or right-hand configurations:



\*Arm Bracket compatible with Standard Fixed Height Legs only: 45mm (1.75") Not compatible with Height Adjustable Legs

### **Short Bracket**