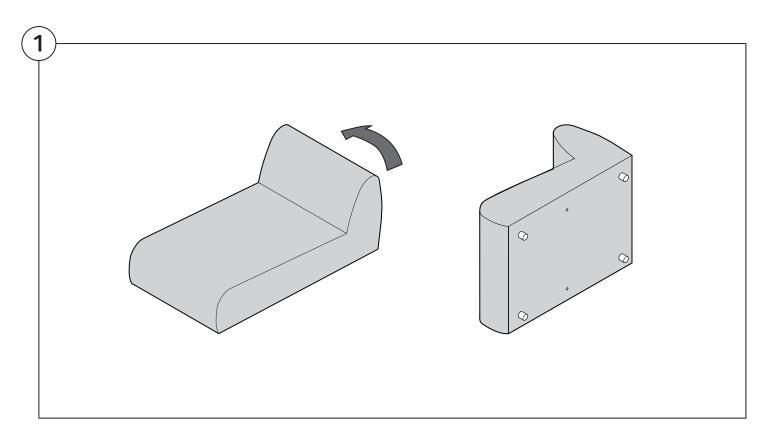

#### **Arm Bracket**

Compatible\* for left-hand or right-hand configurations:

\*Arm Bracket compatible with Standard Fixed Height Legs only: 45mm (1.75") Not compatible with Height Adjustable Legs

### **Short Bracket**