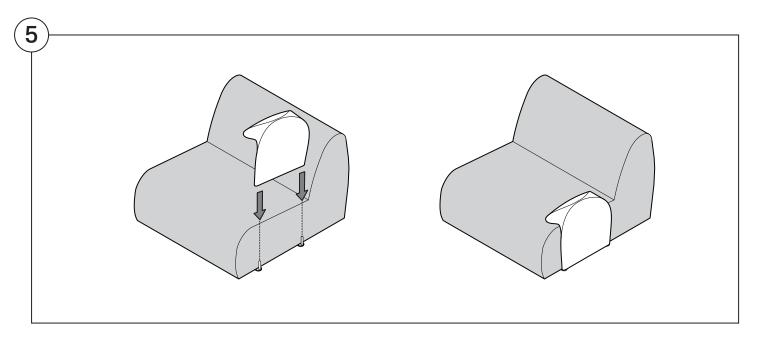

#### Cover Removal: Chair | Chaise | 2-Seater

### Cover Installation: Chair | Chaise | 2-Seater