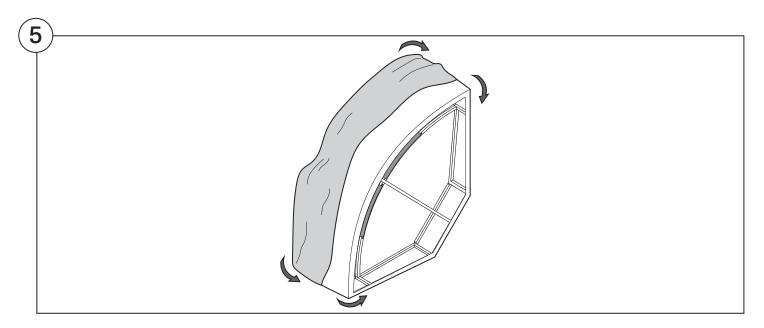

#### 1977 Sofa | 1977 Outdoor Sofa

#### Cover Removal & Installation | User Guide



#### Two people required for safe assembly

**Opening Boxes:** DO NOT use a knife to open the packaging as you may damage your furniture. Peel-off the tape, then lift and separate the cardboard flaps to open.

Please follow these Assembly | User Guide Instructions

**Product Care** 

See Instruction Steps: Chair | Chaise | 2-Seater







See Instruction Steps: Corner | Curve





See Instruction Steps: Ottoman



#### Cover Removal: Chair | Chaise | 2-Seater











### Cover Installation: Chair | Chaise | 2-Seater





















### Cover Removal: Corner













#### Cover Installation: Corner

















### Cover Removal: Curve













#### Cover Installation: Curve

















### Cover Removal: Ottoman







### Cover Installation: Ottoman









#### 1977 Sofa Arm | 1977 Outdoor Sofa Arm

#### Assembly | User Guide



Two people required for safe assembly

**Opening Boxes:** DO NOT use a knife to open the packaging as you may damage your furniture. Peel-off the tape, then lift and separate the cardboard flaps to open.

Please follow these Assembly | User Guide Instructions

**Product Care** 

#### **Arm Bracket**

Compatible\* for left-hand or right-hand configurations:



\*Arm Bracket compatible with Standard Fixed Height Legs only: 45mm (1.75") Not compatible with Height Adjustable Legs

### **Short Bracket**





















## **Long Bracket**