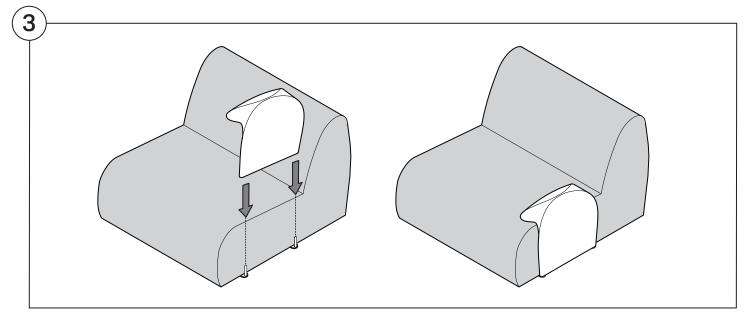

### Cover Removal: Curve













#### Cover Installation: Curve

















### Cover Removal: Ottoman







### Cover Installation: Ottoman









#### 1977 Sofa Arm | 1977 Outdoor Sofa Arm

#### Assembly | User Guide



Two people required for safe assembly

**Opening Boxes:** DO NOT use a knife to open the packaging as you may damage your furniture. Peel-off the tape, then lift and separate the cardboard flaps to open.

Please follow these Assembly | User Guide Instructions

**Product Care** 

#### **Arm Bracket**

Compatible\* for left-hand or right-hand configurations:



\*Arm Bracket compatible with Standard Fixed Height Legs only: 45mm (1.75") Not compatible with Height Adjustable Legs

### **Short Bracket**





















## **Long Bracket**