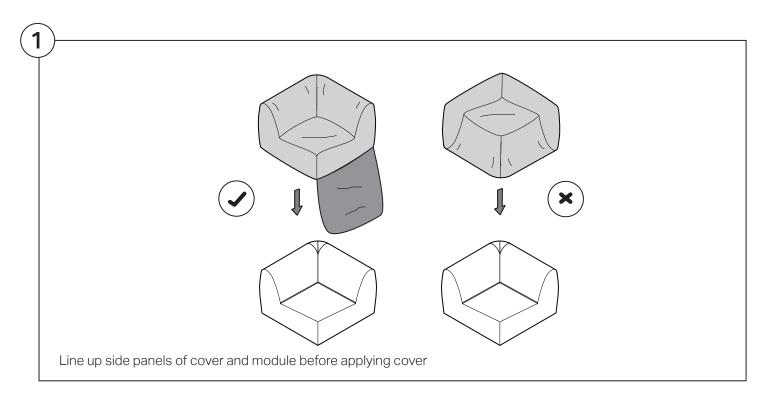

| 23    |
| Long Bracket                                       | 27    |

### Assembly









#### 1977 Sofa | 1977 Outdoor Sofa

#### Cover Removal & Installation | User Guide



#### Two people required for safe assembly

**Opening Boxes:** DO NOT use a knife to open the packaging as you may damage your furniture. Peel-off the tape, then lift and separate the cardboard flaps to open.

Please follow these Assembly | User Guide Instructions

**Product Care** 

See Instruction Steps: Chair | Chaise | 2-Seater







See Instruction Steps: Corner | Curve





See Instruction Steps: Ottoman



#### Cover Removal: Chair | Chaise | 2-Seater











### Cover Installation: Chair | Chaise | 2-Seater





















### Cover Removal: Corner













#### Cover Installation: Corner

















### Cover Removal: Curve













#### Cover Installation: Curve

















### Cover Removal: Ottoman







### Cover Installation: Ottoman









#### 1977 Sofa Arm | 1977 Outdoor Sofa Arm

#### Assembly | User Guide



Two people required for safe assembly

**Opening Boxes:** DO NOT use a knife to open the packaging as you may damage your furniture. Peel-off the tape, then lift and separate the cardboard flaps to open.

Please follow these Assembly | User Guide Instructions

**Product Care** 

#### **Arm Bracket**

Compatible\* for left-hand or right-hand configurations:



\*Arm Bracket compatible with Standard Fixed Height Legs only: 45mm (1.75") Not compatible with Height Adjustable Legs

### **Short Bracket**





















## **Long Bracket**