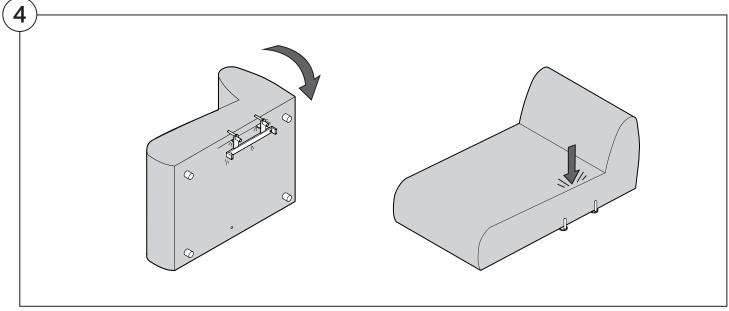

#### Cover Removal: Chair | Chaise | 2-Seater

### Cover Installation: Chair | Chaise | 2-Seater