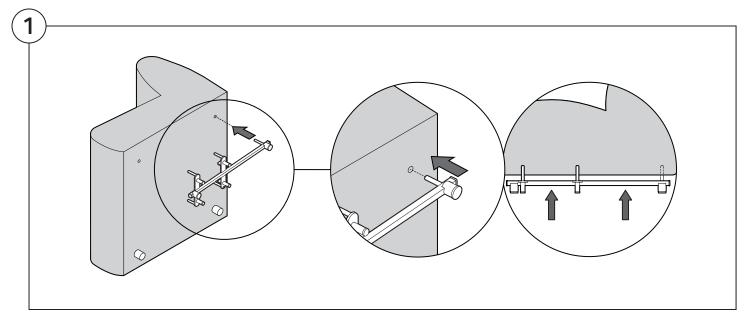

#### **Arm Bracket**

Compatible\* for left-hand or right-hand configurations:

\*Arm Bracket compatible with Standard Fixed Height Legs only: 45mm (1.75") Not compatible with Height Adjustable Legs

### **Short Bracket**