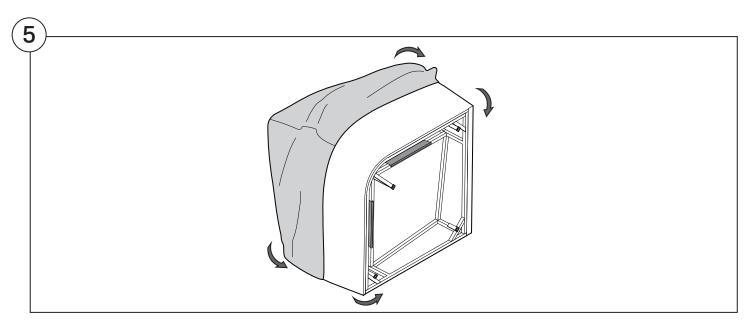

|
| Long Bracket                                       | 27    |

### Assembly









#### 1977 Sofa | 1977 Outdoor Sofa

#### Cover Removal & Installation | User Guide



#### Two people required for safe assembly

**Opening Boxes:** DO NOT use a knife to open the packaging as you may damage your furniture. Peel-off the tape, then lift and separate the cardboard flaps to open.

Please follow these Assembly | User Guide Instructions

**Product Care** 

See Instruction Steps: Chair | Chaise | 2-Seater







See Instruction Steps: Corner | Curve





See Instruction Steps: Ottoman



#### Cover Removal: Chair | Chaise | 2-Seater











### Cover Installation: Chair | Chaise | 2-Seater





















### Cover Removal: Corner













#### Cover Installation: Corner

















### Cover Removal: Curve













#### Cover Installation: Curve

















### Cover Removal: Ottoman







### Cover Installation: Ottoman









#### 1977 Sofa Arm | 1977 Outdoor Sofa Arm

#### Assembly | User Guide



Two people required for safe assembly

**Opening Boxes:** DO NOT use a knife to open the packaging as you may damage your furniture. Peel-off the tape, then lift and separate the cardboard flaps to open.

Please follow these Assembly | User Guide Instructions

**Product Care** 

#### **Arm Bracket**

Compatible\* for left-hand or right-hand configurations:



\*Arm Bracket compatible with Standard Fixed Height Legs only: 45mm (1.75") Not compatible with Height Adjustable Legs

### **Short Bracket**





















## **Long Bracket**