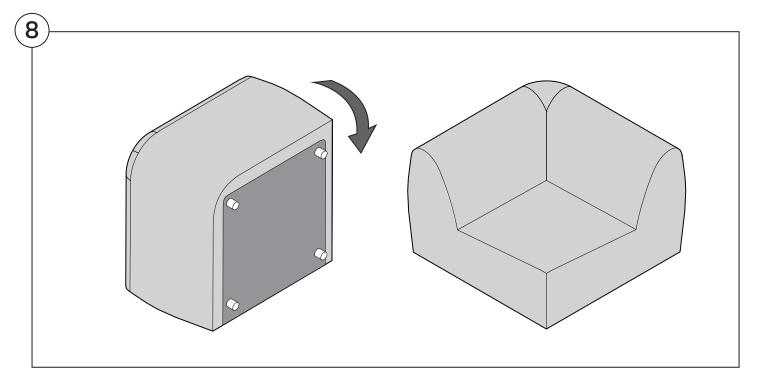

ng Bracket                                       | 27    |

### Assembly









#### 1977 Sofa | 1977 Outdoor Sofa

#### Cover Removal & Installation | User Guide



#### Two people required for safe assembly

**Opening Boxes:** DO NOT use a knife to open the packaging as you may damage your furniture. Peel-off the tape, then lift and separate the cardboard flaps to open.

Please follow these Assembly | User Guide Instructions

**Product Care** 

See Instruction Steps: Chair | Chaise | 2-Seater







See Instruction Steps: Corner | Curve





See Instruction Steps: Ottoman



#### Cover Removal: Chair | Chaise | 2-Seater











### Cover Installation: Chair | Chaise | 2-Seater





















### Cover Removal: Corner













#### Cover Installation: Corner

















### Cover Removal: Curve













#### Cover Installation: Curve

















### Cover Removal: Ottoman







### Cover Installation: Ottoman









#### 1977 Sofa Arm | 1977 Outdoor Sofa Arm

#### Assembly | User Guide



Two people required for safe assembly

**Opening Boxes:** DO NOT use a knife to open the packaging as you may damage your furniture. Peel-off the tape, then lift and separate the cardboard flaps to open.

Please follow these Assembly | User Guide Instructions

**Product Care** 

#### **Arm Bracket**

Compatible\* for left-hand or right-hand configurations:



\*Arm Bracket compatible with Standard Fixed Height Legs only: 45mm (1.75") Not compatible with Height Adjustable Legs

### **Short Bracket**





















## **Long Bracket**