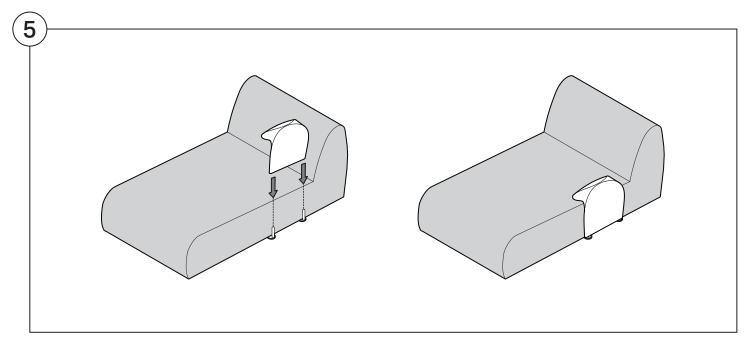

#### Cover Removal: Chair | Chaise | 2-Seater

### Cover Installation: Chair | Chaise | 2-Seater