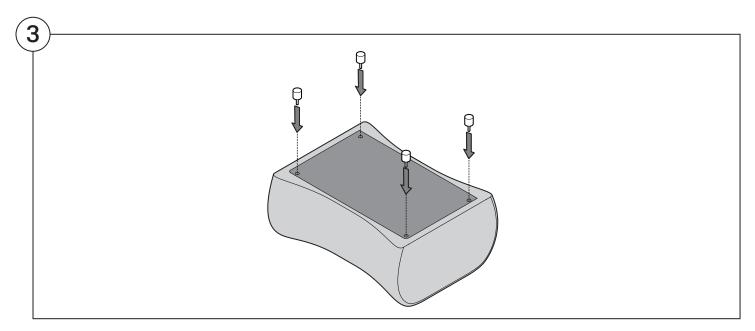

Guide



#### Two people required for safe assembly

**Opening Boxes:** DO NOT use a knife to open the packaging as you may damage your furniture. Peel-off the tape, then lift and separate the cardboard flaps to open.

Please follow these Assembly | User Guide Instructions

**Product Care** 

See Instruction Steps: Chair | Chaise | 2-Seater







See Instruction Steps: Corner | Curve





See Instruction Steps: Ottoman



#### Cover Removal: Chair | Chaise | 2-Seater











### Cover Installation: Chair | Chaise | 2-Seater





















### Cover Removal: Corner













#### Cover Installation: Corner

















### Cover Removal: Curve













#### Cover Installation: Curve

















### Cover Removal: Ottoman







### Cover Installation: Ottoman









#### 1977 Sofa Arm | 1977 Outdoor Sofa Arm

#### Assembly | User Guide



Two people required for safe assembly

**Opening Boxes:** DO NOT use a knife to open the packaging as you may damage your furniture. Peel-off the tape, then lift and separate the cardboard flaps to open.

Please follow these Assembly | User Guide Instructions

**Product Care** 

#### **Arm Bracket**

Compatible\* for left-hand or right-hand configurations:



\*Arm Bracket compatible with Standard Fixed Height Legs only: 45mm (1.75") Not compatible with Height Adjustable Legs

### **Short Bracket**





















## **Long Bracket**