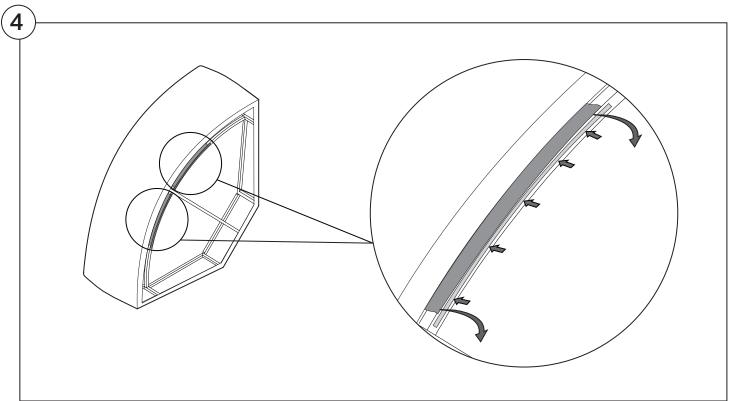

#### 1977 Sofa | 1977 Outdoor Sofa

#### Cover Removal & Installation | User Guide



#### Two people required for safe assembly

**Opening Boxes:** DO NOT use a knife to open the packaging as you may damage your furniture. Peel-off the tape, then lift and separate the cardboard flaps to open.

Please follow these Assembly | User Guide Instructions

**Product Care** 

See Instruction Steps: Chair | Chaise | 2-Seater







See Instruction Steps: Corner | Curve





See Instruction Steps: Ottoman



#### Cover Removal: Chair | Chaise | 2-Seater











### Cover Installation: Chair | Chaise | 2-Seater





















### Cover Removal: Corner













#### Cover Installation: Corner

















### Cover Removal: Curve













#### Cover Installation: Curve

















### Cover Removal: Ottoman







### Cover Installation: Ottoman









#### 1977 Sofa Arm | 1977 Outdoor Sofa Arm

#### Assembly | User Guide



Two people required for safe assembly

**Opening Boxes:** DO NOT use a knife to open the packaging as you may damage your furniture. Peel-off the tape, then lift and separate the cardboard flaps to open.

Please follow these Assembly | User Guide Instructions

**Product Care** 

#### **Arm Bracket**

Compatible\* for left-hand or right-hand configurations:



\*Arm Bracket compatible with Standard Fixed Height Legs only: 45mm (1.75") Not compatible with Height Adjustable Legs

### **Short Bracket**





















## **Long Bracket**