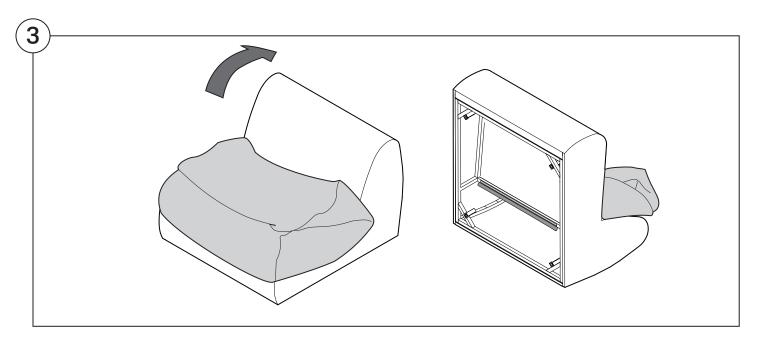

|       |
| Short Bracket                                      | 23    |
| Long Bracket                                       | 27    |

### Assembly









#### 1977 Sofa | 1977 Outdoor Sofa

#### Cover Removal & Installation | User Guide



#### Two people required for safe assembly

**Opening Boxes:** DO NOT use a knife to open the packaging as you may damage your furniture. Peel-off the tape, then lift and separate the cardboard flaps to open.

Please follow these Assembly | User Guide Instructions

**Product Care** 

See Instruction Steps: Chair | Chaise | 2-Seater







See Instruction Steps: Corner | Curve





See Instruction Steps: Ottoman



#### Cover Removal: Chair | Chaise | 2-Seater











### Cover Installation: Chair | Chaise | 2-Seater





















### Cover Removal: Corner













#### Cover Installation: Corner

















### Cover Removal: Curve













#### Cover Installation: Curve

















### Cover Removal: Ottoman







### Cover Installation: Ottoman









#### 1977 Sofa Arm | 1977 Outdoor Sofa Arm

#### Assembly | User Guide



Two people required for safe assembly

**Opening Boxes:** DO NOT use a knife to open the packaging as you may damage your furniture. Peel-off the tape, then lift and separate the cardboard flaps to open.

Please follow these Assembly | User Guide Instructions

**Product Care** 

#### **Arm Bracket**

Compatible\* for left-hand or right-hand configurations:



\*Arm Bracket compatible with Standard Fixed Height Legs only: 45mm (1.75") Not compatible with Hei