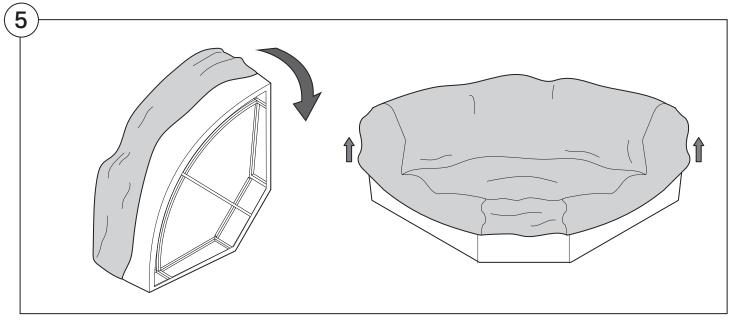

| 27    |

### Assembly









#### 1977 Sofa | 1977 Outdoor Sofa

#### Cover Removal & Installation | User Guide



#### Two people required for safe assembly

**Opening Boxes:** DO NOT use a knife to open the packaging as you may damage your furniture. Peel-off the tape, then lift and separate the cardboard flaps to open.

Please follow these Assembly | User Guide Instructions

**Product Care** 

See Instruction Steps: Chair | Chaise | 2-Seater







See Instruction Steps: Corner | Curve





See Instruction Steps: Ottoman



#### Cover Removal: Chair | Chaise | 2-Seater











### Cover Installation: Chair | Chaise | 2-Seater





















### Cover Removal: Corner













#### Cover Installation: Corner

















### Cover Removal: Curve













#### Cover Installation: Curve

















### Cover Removal: Ottoman







### Cover Installation: Ottoman









#### 1977 Sofa Arm | 1977 Outdoor Sofa Arm

#### Assembly | User Guide



Two people required for safe assembly

**Opening Boxes:** DO NOT use a knife to open the packaging as you may damage your furniture. Peel-off the tape, then lift and separate the cardboard flaps to open.

Please follow these Assembly | User Guide Instructions

**Product Care** 

#### **Arm Bracket**

Compatible\* for left-hand or right-hand configurations:



\*Arm Bracket compatible with Standard Fixed Height Legs only: 45mm (1.75") Not compatible with Height Adjustable Legs

### **Short Bracket**





















## **Long Bracket**