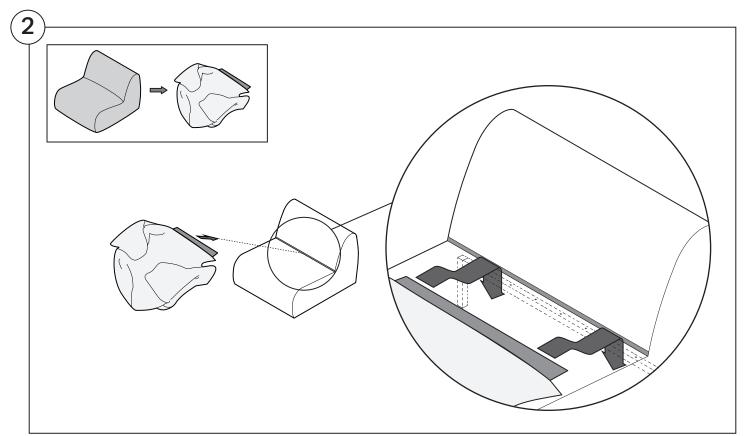

|       |
| Short Bracket                                      | 23    |
| Long Bracket                                       | 27    |

### Assembly









#### 1977 Sofa | 1977 Outdoor Sofa

#### Cover Removal & Installation | User Guide



#### Two people required for safe assembly

**Opening Boxes:** DO NOT use a knife to open the packaging as you may damage your furniture. Peel-off the tape, then lift and separate the cardboard flaps to open.

Please follow these Assembly | User Guide Instructions

**Product Care** 

See Instruction Steps: Chair | Chaise | 2-Seater







See Instruction Steps: Corner | Curve





See Instruction Steps: Ottoman



#### Cover Removal: Chair | Chaise | 2-Seater











### Cover Installation: Chair | Chaise | 2-Seater





















### Cover Removal: Corner













#### Cover Installation: Corner

















### Cover Removal: Curve













#### Cover Installation: Curve

















### Cover Removal: Ottoman







### Cover Installation: Ottoman









#### 1977 Sofa Arm | 1977 Outdoor Sofa Arm

#### Assembly | User Guide



Two people required for safe assembly

**Opening Boxes:** DO NOT use a knife to open the packaging as you may damage your furniture. Peel-off the tape, then lift and separate the cardboard flaps to open.

Please follow these Assembly | User Guide Instructions

**Product Care** 

#### **Arm Bracket**

Compatible\* for left-hand or right-hand configurations:



\*Arm Bracket compatible with Standard Fixed Height Legs only: 45mm (1.75") Not compatible with H