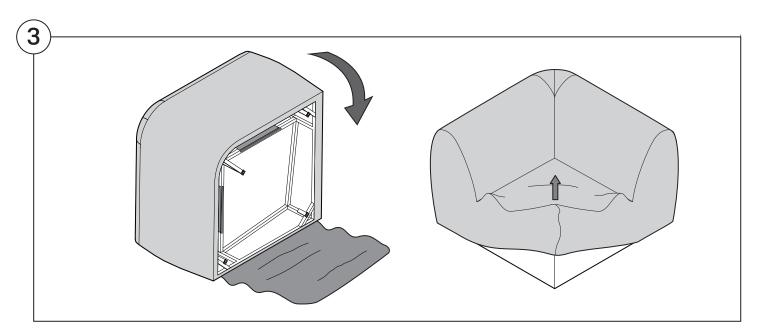

ket                                      | 23    |
| Long Bracket                                       | 27    |

### Assembly









#### 1977 Sofa | 1977 Outdoor Sofa

#### Cover Removal & Installation | User Guide



#### Two people required for safe assembly

**Opening Boxes:** DO NOT use a knife to open the packaging as you may damage your furniture. Peel-off the tape, then lift and separate the cardboard flaps to open.

Please follow these Assembly | User Guide Instructions

**Product Care** 

See Instruction Steps: Chair | Chaise | 2-Seater







See Instruction Steps: Corner | Curve





See Instruction Steps: Ottoman



#### Cover Removal: Chair | Chaise | 2-Seater











### Cover Installation: Chair | Chaise | 2-Seater





















### Cover Removal: Corner













#### Cover Installation: Corner

















### Cover Removal: Curve













#### Cover Installation: Curve

















### Cover Removal: Ottoman







### Cover Installation: Ottoman









#### 1977 Sofa Arm | 1977 Outdoor Sofa Arm

#### Assembly | User Guide



Two people required for safe assembly

**Opening Boxes:** DO NOT use a knife to open the packaging as you may damage your furniture. Peel-off the tape, then lift and separate the cardboard flaps to open.

Please follow these Assembly | User Guide Instructions

**Product Care** 

#### **Arm Bracket**

Compatible\* for left-hand or right-hand configurations:



\*Arm Bracket compatible with Standard Fixed Height Legs only: 45mm (1.75") Not compatible with Height Adjustable Legs

### **Short Bracket**