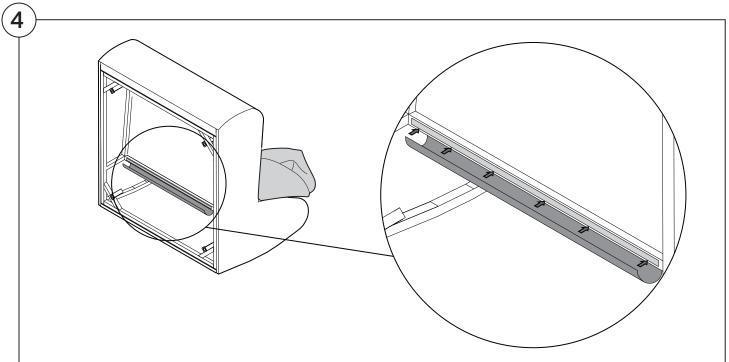

|       |
| Short Bracket                                      | 23    |
| Long Bracket                                       | 27    |

### Assembly









#### 1977 Sofa | 1977 Outdoor Sofa

#### Cover Removal & Installation | User Guide



#### Two people required for safe assembly

**Opening Boxes:** DO NOT use a knife to open the packaging as you may damage your furniture. Peel-off the tape, then lift and separate the cardboard flaps to open.

Please follow these Assembly | User Guide Instructions

**Product Care** 

See Instruction Steps: Chair | Chaise | 2-Seater







See Instruction Steps: Corner | Curve





See Instruction Steps: Ottoman



#### Cover Removal: Chair | Chaise | 2-Seater











### Cover Installation: Chair | Chaise | 2-Seater





















### Cover Removal: Corner













#### Cover Installation: Corner

















### Cover Removal: Curve













#### Cover Installation: Curve

















### Cover Removal: Ottoman







### Cover Installation: Ottoman









#### 1977 Sofa Arm | 1977 Outdoor Sofa Arm

#### Assembly | User Guide



Two people required for safe assembly

**Opening Boxes:** DO NOT use a knife to open the packaging as you may damage your furniture. Peel-off the tape, then lift and separate the cardboard flaps to open.

Please follow these Assembly | User Guide Instructions

**Product Care** 

#### **Arm Bracket**

Compatible\* for left-hand or right-hand configurations:



\*Arm Bracket compatible with Standard Fixed Height Legs only: 45mm (1.75") Not compatible with Heigh