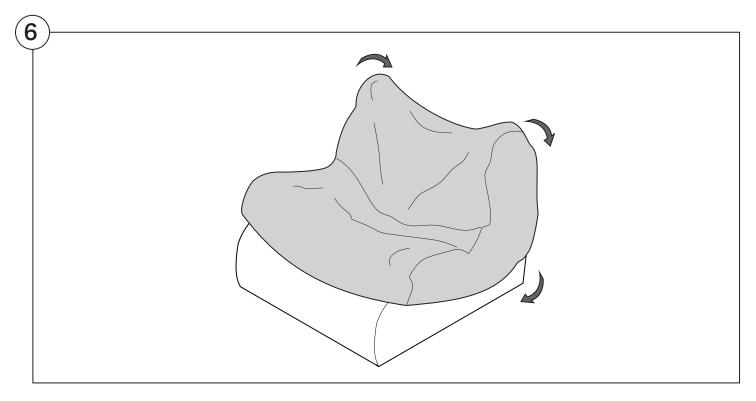

|       |
| Short Bracket                                      | 23    |
| Long Bracket                                       | 27    |

### Assembly









#### 1977 Sofa | 1977 Outdoor Sofa

#### Cover Removal & Installation | User Guide



#### Two people required for safe assembly

**Opening Boxes:** DO NOT use a knife to open the packaging as you may damage your furniture. Peel-off the tape, then lift and separate the cardboard flaps to open.

Please follow these Assembly | User Guide Instructions

**Product Care** 

See Instruction Steps: Chair | Chaise | 2-Seater







See Instruction Steps: Corner | Curve





See Instruction Steps: Ottoman



#### Cover Removal: Chair | Chaise | 2-Seater











### Cover Installation: Chair | Chaise | 2-Seater





















### Cover Removal: Corner













#### Cover Installation: Corner

















### Cover Removal: Curve













#### Cover Installation: Curve

















### Cover Removal: Ottoman







### Cover Installation: Ottoman









#### 1977 Sofa Arm | 1977 Outdoor Sofa Arm

#### Assembly | User Guide



Two people required for safe assembly

**Opening Boxes:** DO NOT use a knife to open the packaging as you may damage your furniture. Peel-off the tape, then lift and separate the cardboard flaps to open.

Please follow these Assembly | User Guide Instructions

**Product Care** 

#### **Arm Bracket**

Compatible\* for left-hand or right-hand configurations:



\*Arm Bracket compatible with Standard Fixed Height Legs only: 45mm (1.75") Not compatible with Height Ad