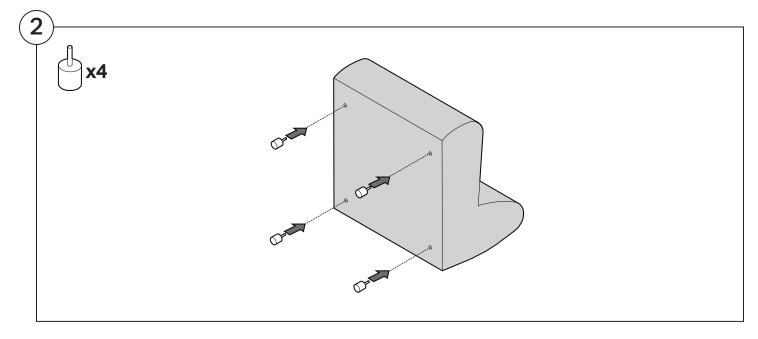

#### 1977 Sofa Arm | 1977 Outdoor Sofa Arm

#### Assembly | User Guide

Two people required for safe assembly

**Opening Boxes:** DO NOT use a knife to open the packaging as you may damage your furniture. Peel-off the tape, then lift and separate the cardboard flaps to open.

#### **Arm Bracket**

Compatible\* for left-hand or right-hand configurations:

\*Arm Bracket compatible with Standard Fixed Height Legs only: 45mm (1.75") Not compatible with Height Adjustable Legs

### **Short Bracket**