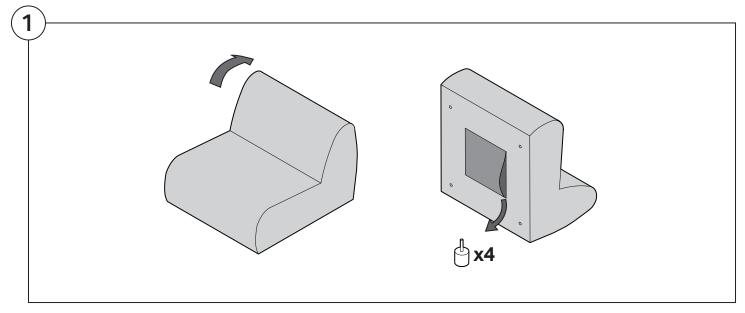

#### 1977 Sofa Arm | 1977 Outdoor Sofa Arm

#### Assembly | User Guide

Two people required for safe assembly

**Opening Boxes:** DO NOT use a knife to open the packaging as you may damage your furniture. Peel-off the tape, then lift and separate the cardboard flaps to open.

#### **Arm Bracket**

Compatible\* for left-hand or right-hand configurations:

\*Arm Bracket compatible with Standard Fixed Height Legs only: 45mm (1.75") Not compatible with Height Adjustable Legs

### **Short Bracket**