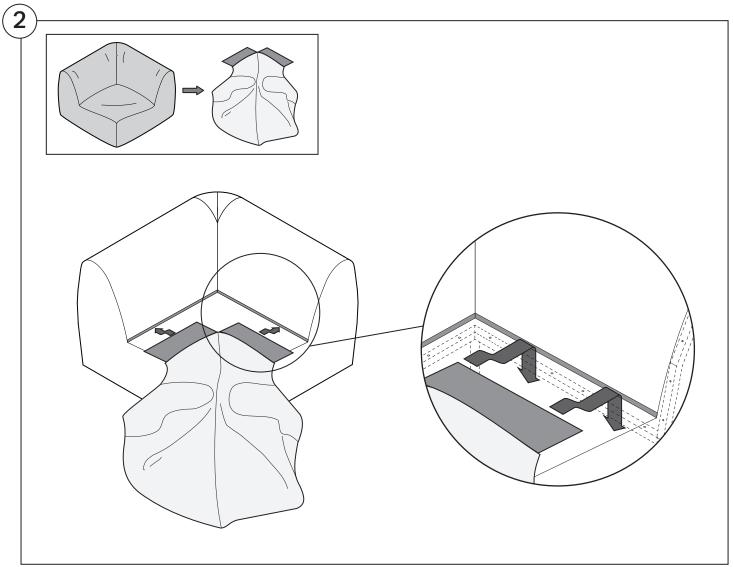

23    |
| Long Bracket                                       | 27    |

### Assembly









#### 1977 Sofa | 1977 Outdoor Sofa

#### Cover Removal & Installation | User Guide



#### Two people required for safe assembly

**Opening Boxes:** DO NOT use a knife to open the packaging as you may damage your furniture. Peel-off the tape, then lift and separate the cardboard flaps to open.

Please follow these Assembly | User Guide Instructions

**Product Care** 

See Instruction Steps: Chair | Chaise | 2-Seater







See Instruction Steps: Corner | Curve





See Instruction Steps: Ottoman



#### Cover Removal: Chair | Chaise | 2-Seater











### Cover Installation: Chair | Chaise | 2-Seater





















### Cover Removal: Corner













#### Cover Installation: Corner

















### Cover Removal: Curve













#### Cover Installation: Curve

















### Cover Removal: Ottoman







### Cover Installation: Ottoman









#### 1977 Sofa Arm | 1977 Outdoor Sofa Arm

#### Assembly | User Guide



Two people required for safe assembly

**Opening Boxes:** DO NOT use a knife to open the packaging as you may damage your furniture. Peel-off the tape, then lift and separate the cardboard flaps to open.

Please follow these Assembly | User Guide Instructions

**Product Care** 

#### **Arm Bracket**

Compatible\* for left-hand or right-hand configurations:



\*Arm Bracket compatible with Standard Fixed Height Legs only: 45mm (1.75") Not compatible with Height Adjustable Legs

### **Short Bracket**





















## **Long Bracket**