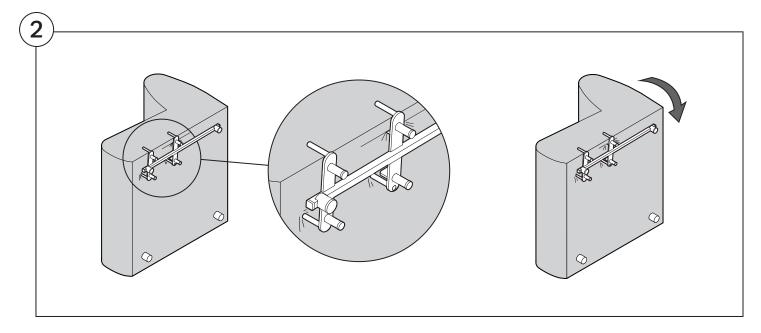

#### **Arm Bracket**

Compatible\* for left-hand or right-hand configurations:

\*Arm Bracket compatible with Standard Fixed Height Legs only: 45mm (1.75") Not compatible with Height Adjustable Legs

### **Short Bracket**