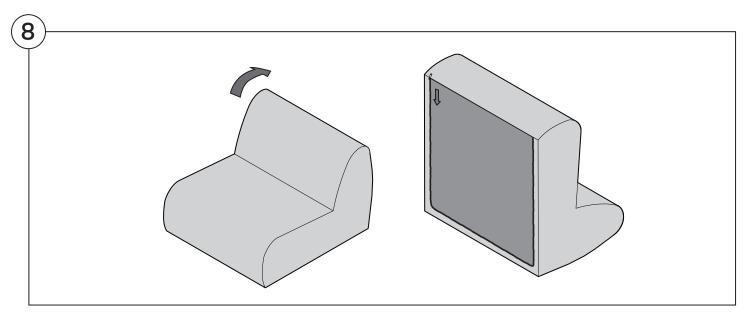

#### **Arm Bracket**

Compatible\* for left-hand or right-hand configurations:

\*Arm Bracket compatible with Standard Fixed Height Legs only: 45mm (1.75") Not compatible with Height Adjustable Legs

### **Short Bracket**