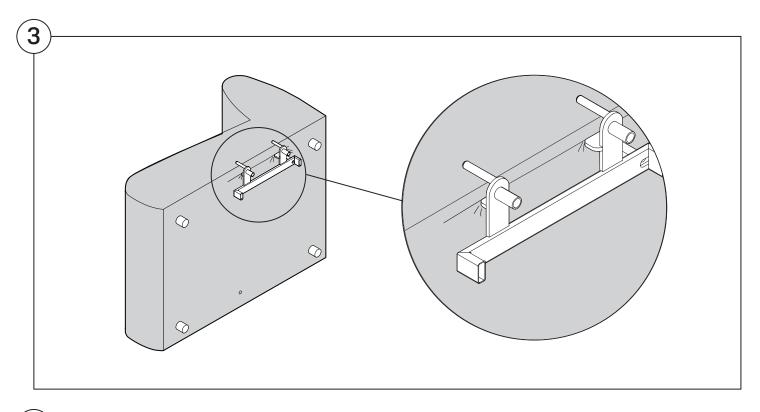

#### **Arm Bracket**

Compatible\* for left-hand or right-hand configurations:

\*Arm Bracket compatible with Standard Fixed Height Legs only: 45mm (1.75") Not compatible with Height Adjustable Legs

### **Short Bracket**