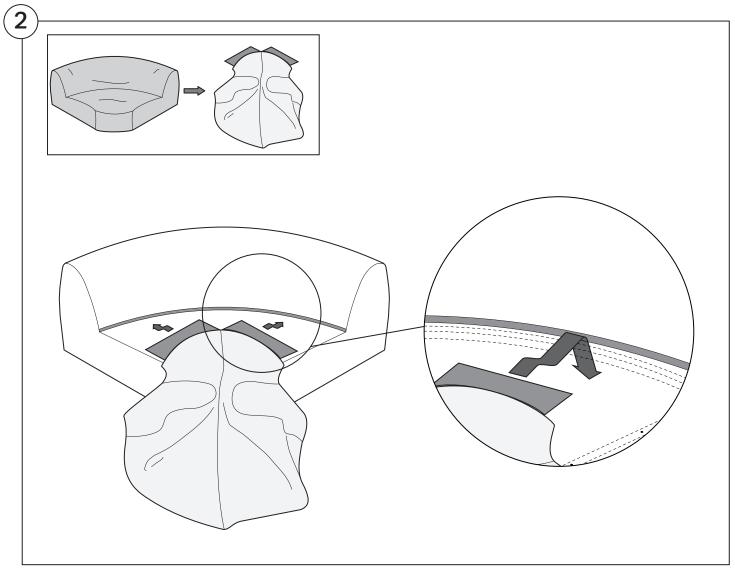

#### 1977 Sofa | 1977 Outdoor Sofa

#### Cover Removal & Installation | User Guide



#### Two people required for safe assembly

**Opening Boxes:** DO NOT use a knife to open the packaging as you may damage your furniture. Peel-off the tape, then lift and separate the cardboard flaps to open.

Please follow these Assembly | User Guide Instructions

**Product Care** 

See Instruction Steps: Chair | Chaise | 2-Seater







See Instruction Steps: Corner | Curve





See Instruction Steps: Ottoman



#### Cover Removal: Chair | Chaise | 2-Seater











### Cover Installation: Chair | Chaise | 2-Seater





















### Cover Removal: Corner













#### Cover Installation: Corner

















### Cover Removal: Curve













#### Cover Installation: Curve

















### Cover Removal: Ottoman







### Cover Installation: Ottoman









#### 1977 Sofa Arm | 1977 Outdoor Sofa Arm

#### Assembly | User Guide



Two people required for safe assembly

**Opening Boxes:** DO NOT use a knife to open the packaging as you may damage your furniture. Peel-off the tape, then lift and separate the cardboard flaps to open.

Please follow these Assembly | User Guide Instructions

**Product Care** 

#### **Arm Bracket**

Compatible\* for left-hand or right-hand configurations:



\*Arm Bracket compatible with Standard Fixed Height Legs only: 45mm (1.75") Not compatible with Height Adjustable Legs

### **Short Bracket**





















## **Long Bracket**