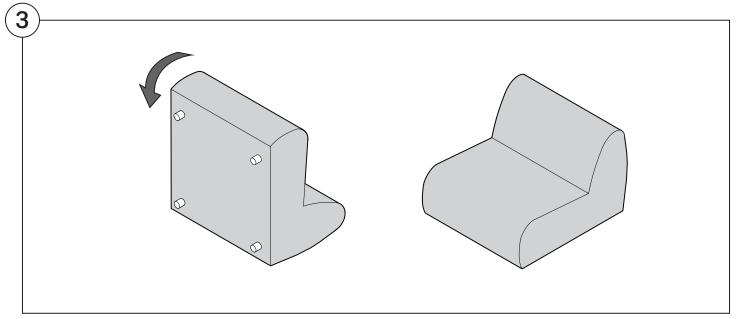

#### 1977 Sofa Arm | 1977 Outdoor Sofa Arm

#### Assembly | User Guide

Two people required for safe assembly

**Opening Boxes:** DO NOT use a knife to open the packaging as you may damage your furniture. Peel-off the tape, then lift and separate the cardboard flaps to open.

#### **Arm Bracket**

Compatible\* for left-hand or right-hand configurations:

\*Arm Bracket compatible with Standard Fixed Height Legs only: 45mm (1.75") Not compatible with Height Adjustable Legs

### **Short Bracket**