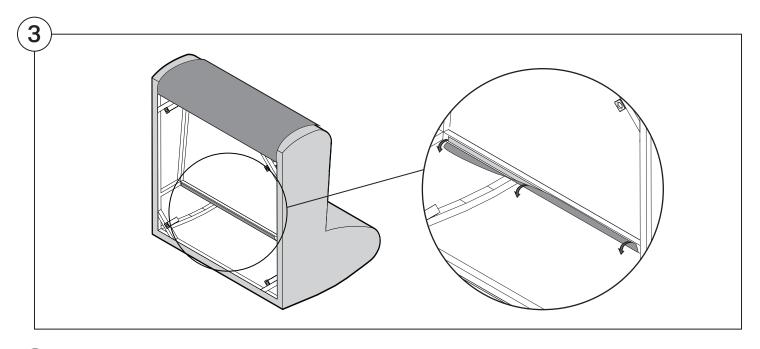

| 20    |
| Arm Installation                                   |       |
| Short Bracket                                      | 23    |
| Long Bracket                                       | 27    |

### Assembly









#### 1977 Sofa | 1977 Outdoor Sofa

#### Cover Removal & Installation | User Guide



#### Two people required for safe assembly

**Opening Boxes:** DO NOT use a knife to open the packaging as you may damage your furniture. Peel-off the tape, then lift and separate the cardboard flaps to open.

Please follow these Assembly | User Guide Instructions

**Product Care** 

See Instruction Steps: Chair | Chaise | 2-Seater







See Instruction Steps: Corner | Curve





See Instruction Steps: Ottoman



#### Cover Removal: Chair | Chaise | 2-Seater











### Cover Installation: Chair | Chaise | 2-Seater





















### Cover Removal: Corner













#### Cover Installation: Corner

















### Cover Removal: Curve













#### Cover Installation: Curve

















### Cover Removal: Ottoman







### Cover Installation: Ottoman









#### 1977 Sofa Arm | 1977 Outdoor Sofa Arm

#### Assembly | User Guide



Two people required for safe assembly

**Opening Boxes:** DO NOT use a knife to open the packaging as you may damage your furniture. Peel-off the tape, then lift and separate the cardboard flaps to open.

Please follow these Assembly | User Guide Instructions

**Product Care** 

#### **Arm Bracket**

Compatible\* for left-hand or right-hand configurations:



\*Arm Bracket compatible with Standard