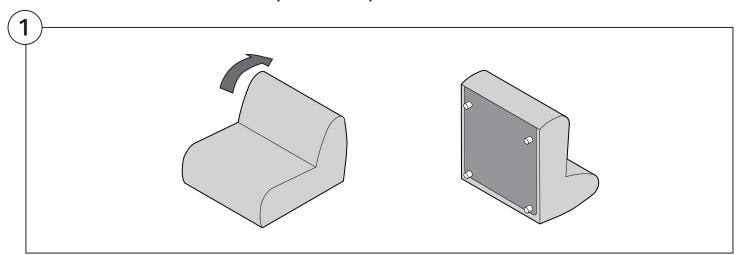

| 20    |
| Arm Installation                                   |       |
| Short Bracket                                      | 23    |
| Long Bracket                                       | 27    |

### Assembly









#### 1977 Sofa | 1977 Outdoor Sofa

#### Cover Removal & Installation | User Guide



#### Two people required for safe assembly

**Opening Boxes:** DO NOT use a knife to open the packaging as you may damage your furniture. Peel-off the tape, then lift and separate the cardboard flaps to open.

Please follow these Assembly | User Guide Instructions

**Product Care** 

See Instruction Steps: Chair | Chaise | 2-Seater







See Instruction Steps: Corner | Curve





See Instruction Steps: Ottoman



#### Cover Removal: Chair | Chaise | 2-Seater











### Cover Installation: Chair | Chaise | 2-Seater





















### Cover Removal: Corner













#### Cover Installation: Corner

















### Cover Removal: Curve













#### Cover Installation: Curve

















### Cover Removal: Ottoman







### Cover Installation: Ottoman









#### 1977 Sofa Arm | 1977 Outdoor Sofa Arm

#### Assembly | User Guide



Two people required for safe assembly

**Opening Boxes:** DO NOT use a knife to open the packaging as you may damage your furniture. Peel-off the tape, then lift and separate the cardboard flaps to open.

Please follow these Assembly | User Guide Instructions

**Product Care** 

#### **Arm Bracket**

Compatible\* for left-hand or right-hand configurations:



\*Arm Bracket compatible with Stan