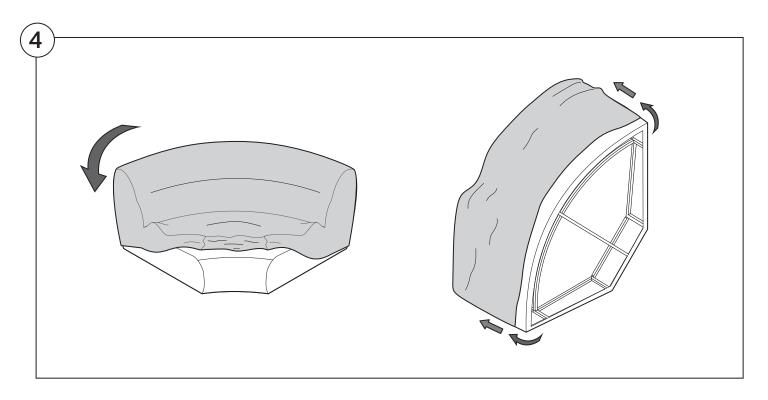

|
| Ottoman                                   | 16    |
| Arm Installation Chair   2-Seater         | 18    |
| Curve                                     | 20    |

# Assembly









#### 1978 High Back Sofa

#### Cover Removal & Installation | User Guide



#### Two people required for safe assembly

**Opening Boxes:** DO NOT use a knife to open the packaging as you may damage your furniture. Peel-off the tape, then lift and separate the cardboard flaps to open.

Please follow these Assembly | User Guide Instructions

**Product Care** 

See Instruction Steps: Chair | 2-Seater





See Instruction Steps: Curve



See Instruction Steps: Ottoman



#### Cover Removal: Chair | 2-Seater













## Cover Installation: Chair | 2-Seater





















## Cover Removal: Curve













### Cover Installation: Curve

















## Cover Removal: Ottoman







### Cover Installation: Ottoman









#### 1978 High Back Sofa Arm

#### Assembly | User Guide



Two people required for safe assembly

**Opening Boxes:** DO NOT use a knife to open the packaging as you may damage your furniture. Peel-off the tape, then lift and separate the cardboard flaps to open.

Please follow these Assembly | User Guide Instructions

**Product Care** 

#### **Arm Bracket**

Compatible\* for left-hand or right-hand configurations:







\*Arm Bracket compatible with Standard Fixed Height Legs only: 45mm (1.75") Not compatible with Height Adjustable Legs

#### Assembly: Chair | 2-Seater











# **Assembly:** Curve