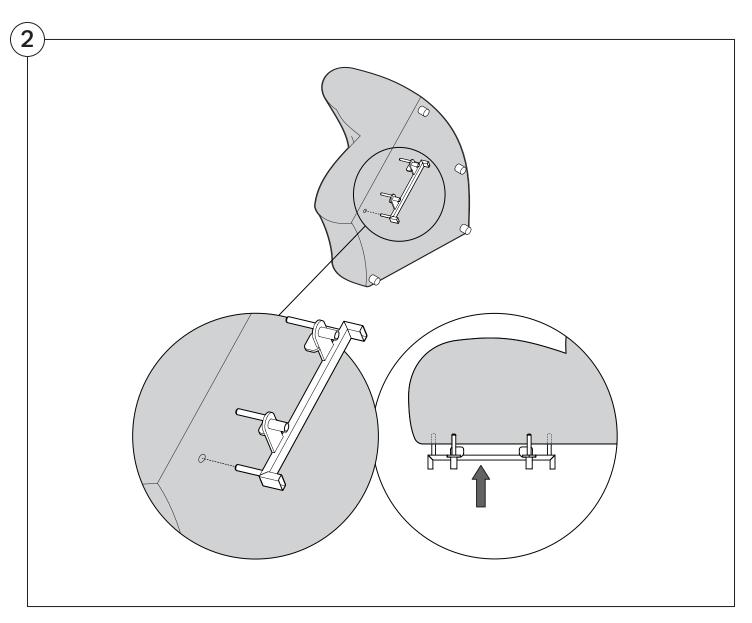

Seater





















## Cover Removal: Curve













### Cover Installation: Curve

















## Cover Removal: Ottoman







### Cover Installation: Ottoman









#### 1978 High Back Sofa Arm

#### Assembly | User Guide



Two people required for safe assembly

**Opening Boxes:** DO NOT use a knife to open the packaging as you may damage your furniture. Peel-off the tape, then lift and separate the cardboard flaps to open.

Please follow these Assembly | User Guide Instructions

**Product Care** 

#### **Arm Bracket**

Compatible\* for left-hand or right-hand configurations:







\*Arm Bracket compatible with Standard Fixed Height Legs only: 45mm (1.75") Not compatible with Height Adjustable Legs

#### Assembly: Chair | 2-Seater











# **Assembly:** Curve