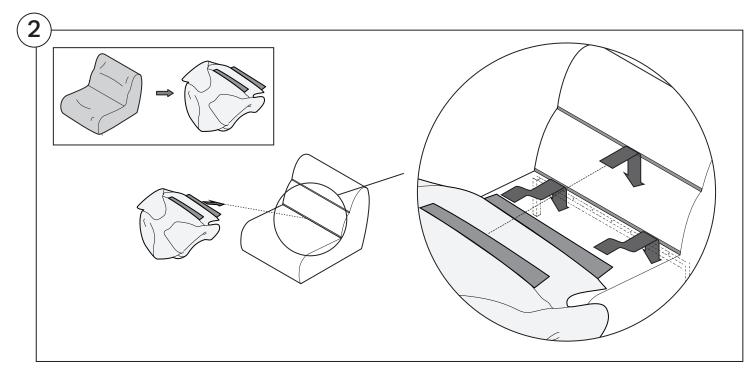

Curve                                     | 11    |
| Ottoman                                   | 16    |
| Arm Installation Chair   2-Seater         | 18    |
| Curve                                     | 20    |

# Assembly









#### 1978 High Back Sofa

#### Cover Removal & Installation | User Guide



#### Two people required for safe assembly

**Opening Boxes:** DO NOT use a knife to open the packaging as you may damage your furniture. Peel-off the tape, then lift and separate the cardboard flaps to open.

Please follow these Assembly | User Guide Instructions

**Product Care** 

See Instruction Steps: Chair | 2-Seater





See Instruction Steps: Curve



See Instruction Steps: Ottoman



#### Cover Removal: Chair | 2-Seater













## Cover Installation: Chair | 2-Seater





















## Cover Removal: Curve













### Cover Installation: Curve

















## Cover Removal: Ottoman







### Cover Installation: Ottoman









#### 1978 High Back Sofa Arm

#### Assembly | User Guide



Two people required for safe assembly

**Opening Boxes:** DO NOT use a knife to open the packaging as you may damage your furniture. Peel-off the tape, then lift and separate the cardboard flaps to open.

Please follow these Assembly | User Guide Instructions

**Product Care** 

#### **Arm Bracket**

Compatible\* for left-hand or right-hand configurations:







\*Arm Bracket compatible with Standard Fixed Height Legs only: 45mm (1.75") Not compatible with Height Adjustable Legs

#### Assembly: Chair | 2-Seater











# **Assembly:** Curve