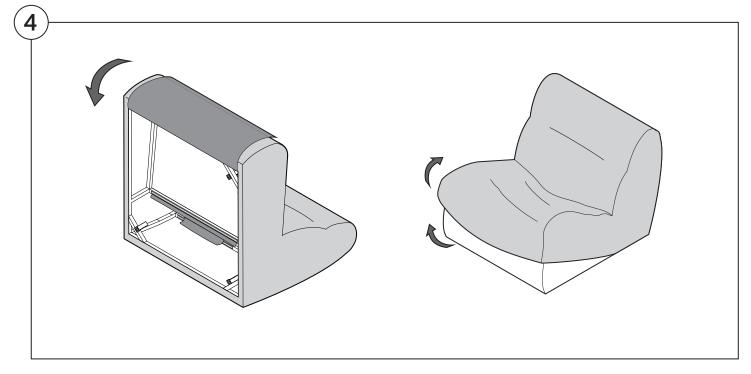

ering Instructions  Chair   2-Seater | 4     |
| Curve                                     | 11    |
| Ottoman                                   | 16    |
| Arm Installation Chair   2-Seater         | 18    |
| Curve                                     | 20    |

# Assembly









#### 1978 High Back Sofa

#### Cover Removal & Installation | User Guide



#### Two people required for safe assembly

**Opening Boxes:** DO NOT use a knife to open the packaging as you may damage your furniture. Peel-off the tape, then lift and separate the cardboard flaps to open.

Please follow these Assembly | User Guide Instructions

**Product Care** 

See Instruction Steps: Chair | 2-Seater





See Instruction Steps: Curve



See Instruction Steps: Ottoman



#### Cover Removal: Chair | 2-Seater













## Cover Installation: Chair | 2-Seater





















## Cover Removal: Curve













### Cover Installation: Curve

















## Cover Removal: Ottoman







### Cover Installation: Ottoman









#### 1978 High Back Sofa Arm

#### Assembly | User Guide



Two people required for safe assembly

**Opening Boxes:** DO NOT use a knife to open the packaging as you may damage your furniture. Peel-off the tape, then lift and separate the cardboard flaps to open.

Please follow these Assembly | User Guide Instructions

**Product Care** 

#### **Arm Bracket**

Compatible\* for left-hand or right-hand configurations:







\*Arm Bracket compatible with Standard Fixed Height Legs only: 45mm (1.75") Not compatible with Height Adjustable Legs

#### Assembly: Chair | 2-Seat