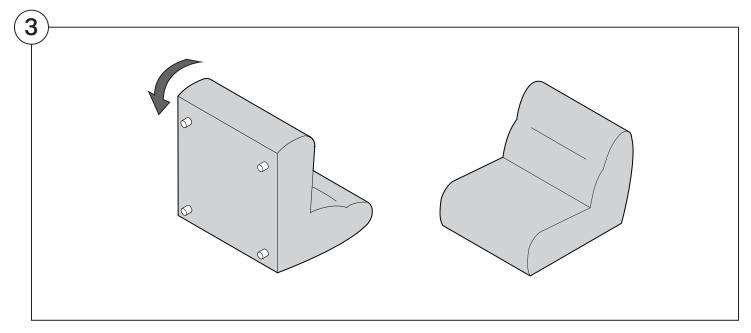

#### 1978 High Back Sofa

#### Assembly | User Guide



Product Care

Two people required for safe assembly

**Opening Boxes:** DO NOT use a knife to open the packaging as you may damage your furniture. Peel-off the tape, then lift and separate the cardboard flaps to open.

Please follow these Assembly | User Guide Instructions



#### Contents

| Assembly                                  | <br>3 |
|-------------------------------------------|-------|
| Recovering Instructions  Chair   2-Seater | 4     |
| Curve                                     | 11    |
| Ottoman                                   | 16    |
| Arm Installation Chair   2-Seater         | 18    |
| Curve                                     | 20    |

# Assembly









#### 1978 High Back Sofa

#### Cover Removal & Installation | User Guide



#### Two people required for safe assembly

**Opening Boxes:** DO NOT use a knife to open the packaging as you may damage your furniture. Peel-off the tape, then lift and separate the cardboard flaps to open.

Please follow these Assembly | User Guide Instructions

**Product Care** 

See Instruction Steps: Chair | 2-Seater





See Instruction Steps: Curve



See Instruction Steps: Ottoman



#### Cover Removal: Chair | 2-Seater













## Cover Installation: Chair | 2-Seater





















## Cover Removal: Curve













### Cover Installation: Curve

















## Cover Removal: Ottoman







### Cover Installation: Ottoman









#### 1978 High Back Sofa Arm

#### Assembly | User Guid