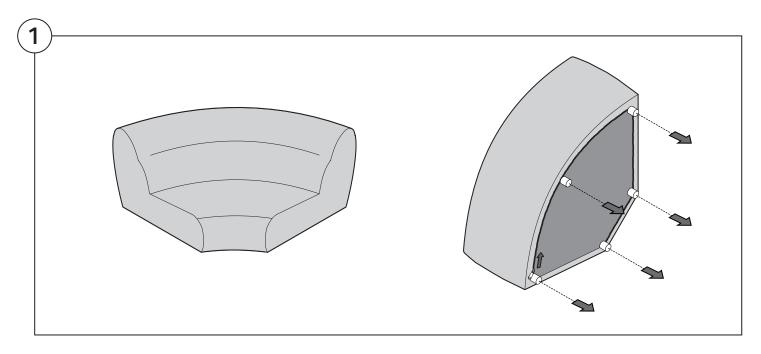

11    |
| Ottoman                                   | 16    |
| Arm Installation Chair   2-Seater         | 18    |
| Curve                                     | 20    |

# Assembly









#### 1978 High Back Sofa

#### Cover Removal & Installation | User Guide



#### Two people required for safe assembly

**Opening Boxes:** DO NOT use a knife to open the packaging as you may damage your furniture. Peel-off the tape, then lift and separate the cardboard flaps to open.

Please follow these Assembly | User Guide Instructions

**Product Care** 

See Instruction Steps: Chair | 2-Seater





See Instruction Steps: Curve



See Instruction Steps: Ottoman



#### Cover Removal: Chair | 2-Seater













## Cover Installation: Chair | 2-Seater





















## Cover Removal: Curve













### Cover Installation: Curve

















## Cover Removal: Ottoman







### Cover Installation: Ottoman









#### 1978 High Back Sofa Arm

#### Assembly | User Guide



Two people required for safe assembly

**Opening Boxes:** DO NOT use a knife to open the packaging as you may damage your furniture. Peel-off the tape, then lift and separate the cardboard flaps to open.

Please follow these Assembly | User Guide Instructions

**Product Care** 

#### **Arm Bracket**

Compatible\* for left-hand or right-hand configurations:







\*Arm Bracket compatible with Standard Fixed Height Legs only: 45mm (1.75") Not compatible with Height Adjustable Legs

#### Assembly: Chair | 2-Seater











# **Assembly:** Curve