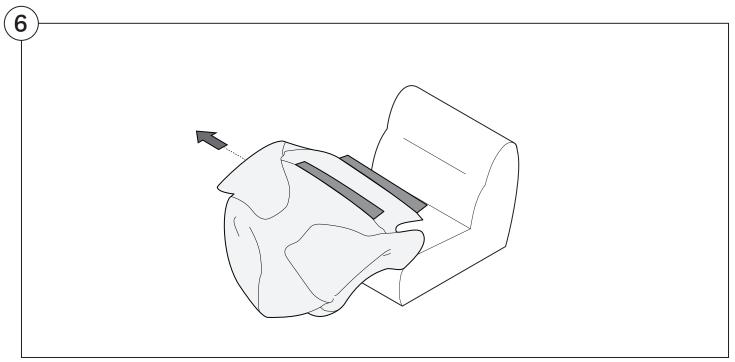

g Instructions  Chair   2-Seater | 4     |
| Curve                                     | 11    |
| Ottoman                                   | 16    |
| Arm Installation Chair   2-Seater         | 18    |
| Curve                                     | 20    |

# Assembly









#### 1978 High Back Sofa

#### Cover Removal & Installation | User Guide



#### Two people required for safe assembly

**Opening Boxes:** DO NOT use a knife to open the packaging as you may damage your furniture. Peel-off the tape, then lift and separate the cardboard flaps to open.

Please follow these Assembly | User Guide Instructions

**Product Care** 

See Instruction Steps: Chair | 2-Seater





See Instruction Steps: Curve



See Instruction Steps: Ottoman



#### Cover Removal: Chair | 2-Seater













## Cover Installation: Chair | 2-Seater





















## Cover Removal: Curve













### Cover Installation: Curve

















## Cover Removal: Ottoman







### Cover Installation: Ottoman









#### 1978 High Back Sofa Arm

#### Assembly | User Guide



Two people required for safe assembly

**Opening Boxes:** DO NOT use a knife to open the packaging as you may damage your furniture. Peel-off the tape, then lift and separate the cardboard flaps to open.

Please follow these Assembly | User Guide Instructions

**Product Care** 

#### **Arm Bracket**

Compatible\* for left-hand or right-hand configurations:







\*Arm Bracket compatible with Standard Fixed Height Legs only: 45mm (1.75") Not compatible with Height Adjustable Legs

#### Assembly: Chair | 2-Seater