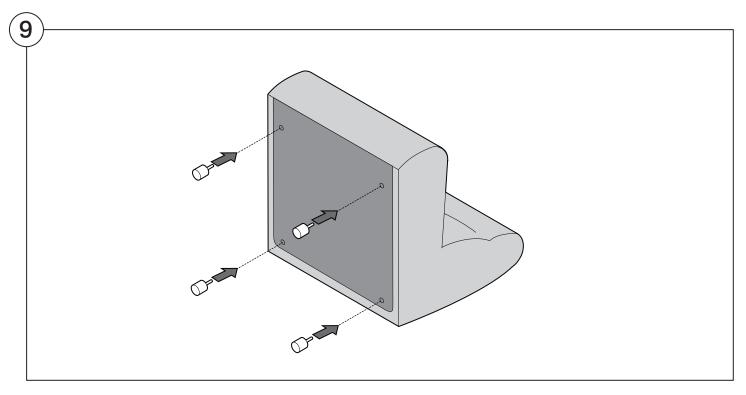

| 11    |
| Ottoman                                   | 16    |
| Arm Installation Chair   2-Seater         | 18    |
| Curve                                     | 20    |

# Assembly









#### 1978 High Back Sofa

#### Cover Removal & Installation | User Guide



#### Two people required for safe assembly

**Opening Boxes:** DO NOT use a knife to open the packaging as you may damage your furniture. Peel-off the tape, then lift and separate the cardboard flaps to open.

Please follow these Assembly | User Guide Instructions

**Product Care** 

See Instruction Steps: Chair | 2-Seater





See Instruction Steps: Curve



See Instruction Steps: Ottoman



#### Cover Removal: Chair | 2-Seater













## Cover Installation: Chair | 2-Seater





















## Cover Removal: Curve













### Cover Installation: Curve

















## Cover Removal: Ottoman







### Cover Installation: Ottoman









#### 1978 High Back Sofa Arm

#### Assembly | User Guide



Two people required for safe assembly

**Opening Boxes:** DO NOT use a knife to open the packaging as you may damage your furniture. Peel-off the tape, then lift and separate the cardboard flaps to open.

Please follow these Assembly | User Guide Instructions

**Product Care** 

#### **Arm Bracket**

Compatible\* for left-hand or right-hand configurations:







\*Arm Bracket compatible with Standard Fixed Height Legs only: 45mm (1.75") Not compatible with Height Adjustable Legs

#### Assembly: Chair | 2-Seater











# **Assembly:** Curve