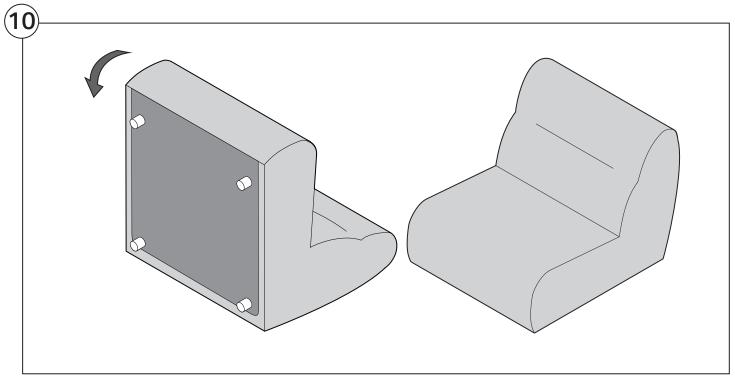

| 11    |
| Ottoman                                   | 16    |
| Arm Installation Chair   2-Seater         | 18    |
| Curve                                     | 20    |

# Assembly









#### 1978 High Back Sofa

#### Cover Removal & Installation | User Guide



#### Two people required for safe assembly

**Opening Boxes:** DO NOT use a knife to open the packaging as you may damage your furniture. Peel-off the tape, then lift and separate the cardboard flaps to open.

Please follow these Assembly | User Guide Instructions

**Product Care** 

See Instruction Steps: Chair | 2-Seater





See Instruction Steps: Curve



See Instruction Steps: Ottoman



#### Cover Removal: Chair | 2-Seater













## Cover Installation: Chair | 2-Seater





















## Cover Removal: Curve













### Cover Installation: Curve

















## Cover Removal: Ottoman







### Cover Installation: Ottoman









#### 1978 High Back Sofa Arm

#### Assembly | User Guide



Two people required for safe assembly

**Opening Boxes:** DO NOT use a knife to open the packaging as you may damage your furniture. Peel-off the tape, then lift and separate the cardboard flaps to open.

Please follow these Assembly | User Guide Instructions

**Product Care** 

#### **Arm Bracket**

Compatible\* for left-hand or right-hand configurations:







\*Arm Bracket compatible with Standard Fixed Height Legs only: 45mm (1.75") Not compatible with Height Adjustable Legs

#### Assembly: Chair | 2-Seater











# **Assembly:** Curve