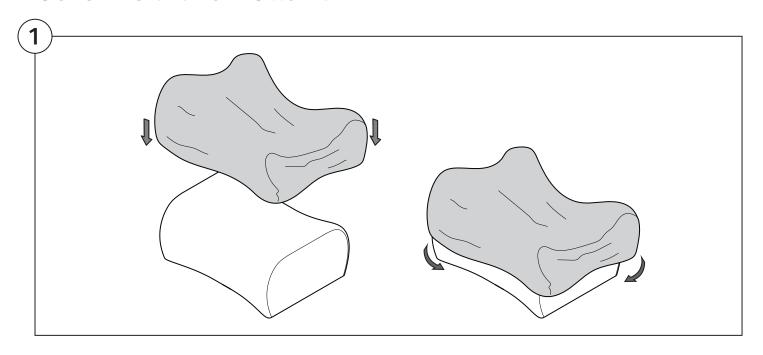

| 20    |

# Assembly









#### 1978 High Back Sofa

#### Cover Removal & Installation | User Guide



#### Two people required for safe assembly

**Opening Boxes:** DO NOT use a knife to open the packaging as you may damage your furniture. Peel-off the tape, then lift and separate the cardboard flaps to open.

Please follow these Assembly | User Guide Instructions

**Product Care** 

See Instruction Steps: Chair | 2-Seater





See Instruction Steps: Curve



See Instruction Steps: Ottoman



#### Cover Removal: Chair | 2-Seater













## Cover Installation: Chair | 2-Seater





















## Cover Removal: Curve













### Cover Installation: Curve

















## Cover Removal: Ottoman







### Cover Installation: Ottoman









#### 1978 High Back Sofa Arm

#### Assembly | User Guide



Two people required for safe assembly

**Opening Boxes:** DO NOT use a knife to open the packaging as you may damage your furniture. Peel-off the tape, then lift and separate the cardboard flaps to open.

Please follow these Assembly | User Guide Instructions

**Product Care** 

#### **Arm Bracket**

Compatible\* for left-hand or right-hand configurations:







\*Arm Bracket compatible with Standard Fixed Height Legs only: 45mm (1.75") Not compatible with Height Adjustable Legs

#### Assembly: Chair | 2-Seater











# **Assembly:** Curve