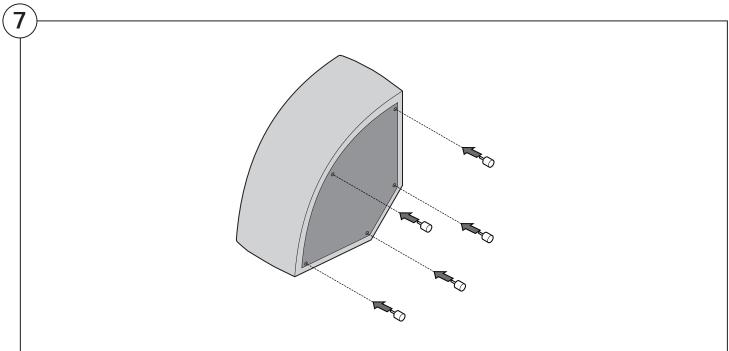

16    |
| Arm Installation Chair   2-Seater         | 18    |
| Curve                                     | 20    |

# Assembly









#### 1978 High Back Sofa

#### Cover Removal & Installation | User Guide



#### Two people required for safe assembly

**Opening Boxes:** DO NOT use a knife to open the packaging as you may damage your furniture. Peel-off the tape, then lift and separate the cardboard flaps to open.

Please follow these Assembly | User Guide Instructions

**Product Care** 

See Instruction Steps: Chair | 2-Seater





See Instruction Steps: Curve



See Instruction Steps: Ottoman



#### Cover Removal: Chair | 2-Seater













## Cover Installation: Chair | 2-Seater





















## Cover Removal: Curve













### Cover Installation: Curve

















## Cover Removal: Ottoman







### Cover Installation: Ottoman









#### 1978 High Back Sofa Arm

#### Assembly | User Guide



Two people required for safe assembly

**Opening Boxes:** DO NOT use a knife to open the packaging as you may damage your furniture. Peel-off the tape, then lift and separate the cardboard flaps to open.

Please follow these Assembly | User Guide Instructions

**Product Care** 

#### **Arm Bracket**

Compatible\* for left-hand or right-hand configurations:







\*Arm Bracket compatible with Standard Fixed Height Legs only: 45mm (1.75") Not compatible with Height Adjustable Legs

#### Assembly: Chair | 2-Seater











# **Assembly:** Curve