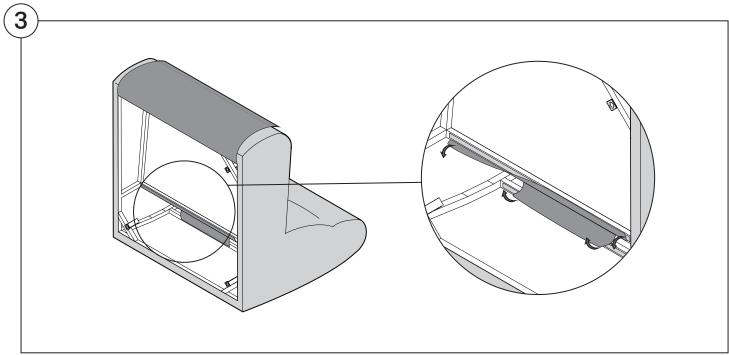

overing Instructions  Chair   2-Seater | 4     |
| Curve                                     | 11    |
| Ottoman                                   | 16    |
| Arm Installation Chair   2-Seater         | 18    |
| Curve                                     | 20    |

# Assembly









#### 1978 High Back Sofa

#### Cover Removal & Installation | User Guide



#### Two people required for safe assembly

**Opening Boxes:** DO NOT use a knife to open the packaging as you may damage your furniture. Peel-off the tape, then lift and separate the cardboard flaps to open.

Please follow these Assembly | User Guide Instructions

**Product Care** 

See Instruction Steps: Chair | 2-Seater





See Instruction Steps: Curve



See Instruction Steps: Ottoman



#### Cover Removal: Chair | 2-Seater













## Cover Installation: Chair | 2-Seater





















## Cover Removal: Curve













### Cover Installation: Curve

















## Cover Removal: Ottoman







### Cover Installation: Ottoman









#### 1978 High Back Sofa Arm

#### Assembly | User Guide



Two people required for safe assembly

**Opening Boxes:** DO NOT use a knife to open the packaging as you may damage your furniture. Peel-off the tape, then lift and separate the cardboard flaps to open.

Please follow these Assembly | User Guide Instructions

**Product Care** 

#### **Arm Bracket**

Compatible\* for left-hand or right-hand configurations:







\*Arm Bracket compatible with Standard Fixed Height Legs only: 45mm (1.75") Not compatible with Height Adjustable Legs

#### Assembly: Chair | 2-Se