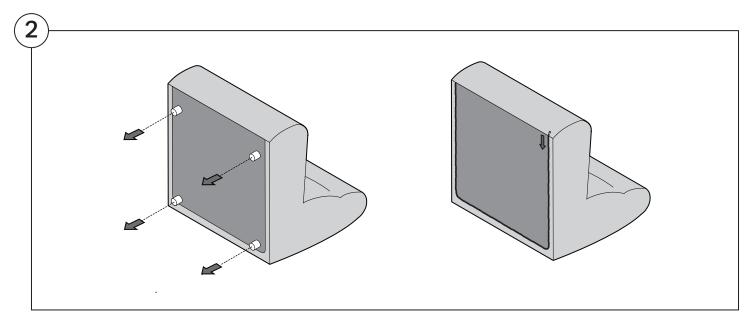

ecovering Instructions  Chair   2-Seater | 4     |
| Curve                                     | 11    |
| Ottoman                                   | 16    |
| Arm Installation Chair   2-Seater         | 18    |
| Curve                                     | 20    |

# Assembly









#### 1978 High Back Sofa

#### Cover Removal & Installation | User Guide



#### Two people required for safe assembly

**Opening Boxes:** DO NOT use a knife to open the packaging as you may damage your furniture. Peel-off the tape, then lift and separate the cardboard flaps to open.

Please follow these Assembly | User Guide Instructions

**Product Care** 

See Instruction Steps: Chair | 2-Seater





See Instruction Steps: Curve



See Instruction Steps: Ottoman



#### Cover Removal: Chair | 2-Seater













## Cover Installation: Chair | 2-Seater





















## Cover Removal: Curve













### Cover Installation: Curve

















## Cover Removal: Ottoman







### Cover Installation: Ottoman









#### 1978 High Back Sofa Arm

#### Assembly | User Guide



Two people required for safe assembly

**Opening Boxes:** DO NOT use a knife to open the packaging as you may damage your furniture. Peel-off the tape, then lift and separate the cardboard flaps to open.

Please follow these Assembly | User Guide Instructions

**Product Care** 

#### **Arm Bracket**

Compatible\* for left-hand or right-hand configurations:







\*Arm Bracket compatible with Standard Fixed Height Legs only: 45mm (1.75") Not compatible with Height Adjustable Legs

#### Assembly: Chair | 2-