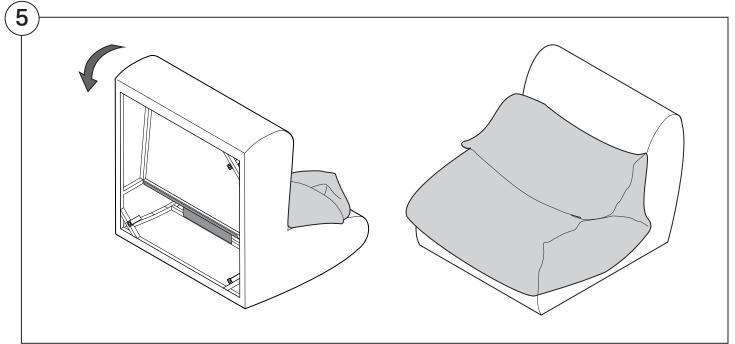

| 11    |
| Ottoman                                   | 16    |
| Arm Installation Chair   2-Seater         | 18    |
| Curve                                     | 20    |

# Assembly









#### 1978 High Back Sofa

#### Cover Removal & Installation | User Guide



#### Two people required for safe assembly

**Opening Boxes:** DO NOT use a knife to open the packaging as you may damage your furniture. Peel-off the tape, then lift and separate the cardboard flaps to open.

Please follow these Assembly | User Guide Instructions

**Product Care** 

See Instruction Steps: Chair | 2-Seater





See Instruction Steps: Curve



See Instruction Steps: Ottoman



#### Cover Removal: Chair | 2-Seater













## Cover Installation: Chair | 2-Seater





















## Cover Removal: Curve













### Cover Installation: Curve

















## Cover Removal: Ottoman







### Cover Installation: Ottoman









#### 1978 High Back Sofa Arm

#### Assembly | User Guide



Two people required for safe assembly

**Opening Boxes:** DO NOT use a knife to open the packaging as you may damage your furniture. Peel-off the tape, then lift and separate the cardboard flaps to open.

Please follow these Assembly | User Guide Instructions

**Product Care** 

#### **Arm Bracket**

Compatible\* for left-hand or right-hand configurations:







\*Arm Bracket compatible with Standard Fixed Height Legs only: 45mm (1.75") Not compatible with Height Adjustable Legs

#### Assembly: Chair | 2-Seater











# **Assembly:** Curve