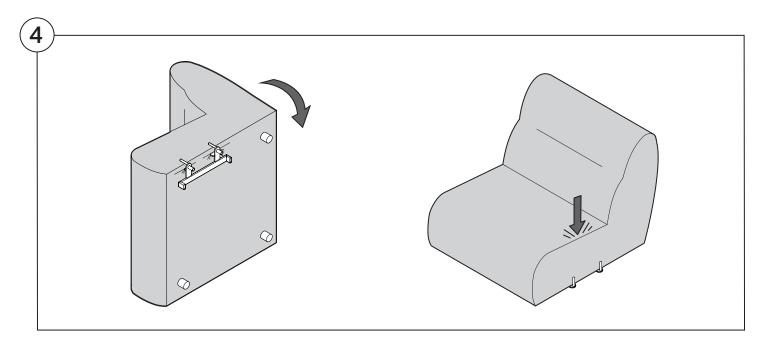

over Installation: Chair | 2-Seater





















## Cover Removal: Curve













### Cover Installation: Curve

















## Cover Removal: Ottoman







### Cover Installation: Ottoman









#### 1978 High Back Sofa Arm

#### Assembly | User Guide



Two people required for safe assembly

**Opening Boxes:** DO NOT use a knife to open the packaging as you may damage your furniture. Peel-off the tape, then lift and separate the cardboard flaps to open.

Please follow these Assembly | User Guide Instructions

**Product Care** 

#### **Arm Bracket**

Compatible\* for left-hand or right-hand configurations:







\*Arm Bracket compatible with Standard Fixed Height Legs only: 45mm (1.75") Not compatible with Height Adjustable Legs

#### Assembly: Chair | 2-Seater











# **Assembly:** Curve