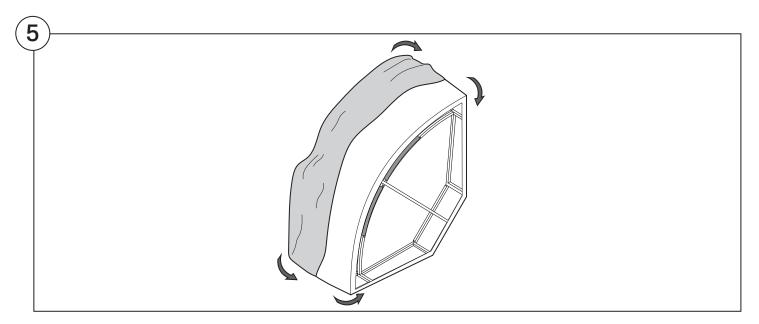

| 16    |
| Arm Installation Chair   2-Seater         | 18    |
| Curve                                     | 20    |

# Assembly









#### 1978 High Back Sofa

#### Cover Removal & Installation | User Guide



#### Two people required for safe assembly

**Opening Boxes:** DO NOT use a knife to open the packaging as you may damage your furniture. Peel-off the tape, then lift and separate the cardboard flaps to open.

Please follow these Assembly | User Guide Instructions

**Product Care** 

See Instruction Steps: Chair | 2-Seater





See Instruction Steps: Curve



See Instruction Steps: Ottoman



#### Cover Removal: Chair | 2-Seater













## Cover Installation: Chair | 2-Seater





















## Cover Removal: Curve













### Cover Installation: Curve

















## Cover Removal: Ottoman







### Cover Installation: Ottoman









#### 1978 High Back Sofa Arm

#### Assembly | User Guide



Two people required for safe assembly

**Opening Boxes:** DO NOT use a knife to open the packaging as you may damage your furniture. Peel-off the tape, then lift and separate the cardboard flaps to open.

Please follow these Assembly | User Guide Instructions

**Product Care** 

#### **Arm Bracket**

Compatible\* for left-hand or right-hand configurations:







\*Arm Bracket compatible with Standard Fixed Height Legs only: 45mm (1.75") Not compatible with Height Adjustable Legs

#### Assembly: Chair | 2-Seater











# **Assembly:** Curve