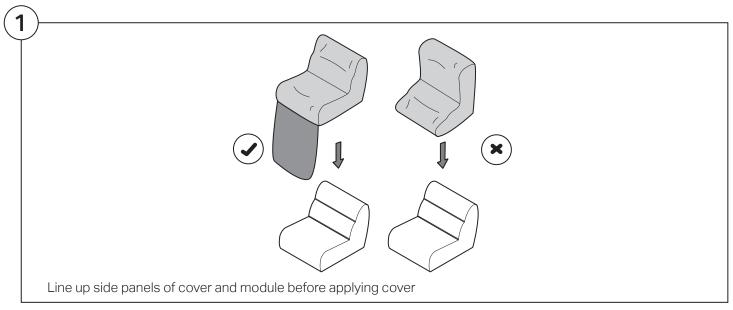

| Curve                                     | 11    |
| Ottoman                                   | 16    |
| Arm Installation Chair   2-Seater         | 18    |
| Curve                                     | 20    |

# Assembly









#### 1978 High Back Sofa

#### Cover Removal & Installation | User Guide



#### Two people required for safe assembly

**Opening Boxes:** DO NOT use a knife to open the packaging as you may damage your furniture. Peel-off the tape, then lift and separate the cardboard flaps to open.

Please follow these Assembly | User Guide Instructions

**Product Care** 

See Instruction Steps: Chair | 2-Seater





See Instruction Steps: Curve



See Instruction Steps: Ottoman



#### Cover Removal: Chair | 2-Seater













## Cover Installation: Chair | 2-Seater





















## Cover Removal: Curve













### Cover Installation: Curve

















## Cover Removal: Ottoman







### Cover Installation: Ottoman









#### 1978 High Back Sofa Arm

#### Assembly | User Guide



Two people required for safe assembly

**Opening Boxes:** DO NOT use a knife to open the packaging as you may damage your furniture. Peel-off the tape, then lift and separate the cardboard flaps to open.

Please follow these Assembly | User Guide Instructions

**Product Care** 

#### **Arm Bracket**

Compatible\* for left-hand or right-hand configurations:







\*Arm Bracket compatible with Standard Fixed Height Legs only: 45mm (1.75") Not compatible with Height Adjustable Legs

#### Assembly: Chair | 2-Seater











# **Assembly:** Curve