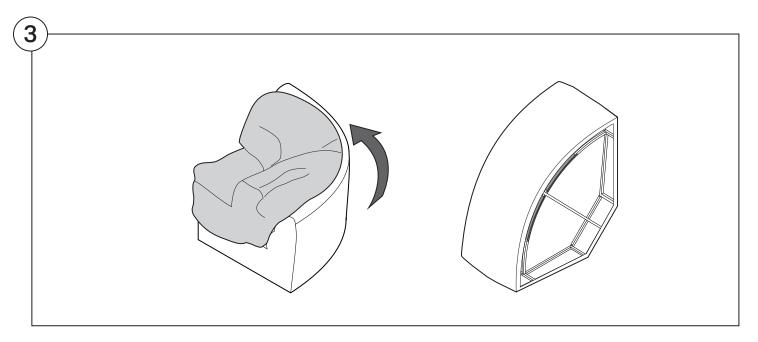

| 16    |
| Arm Installation Chair   2-Seater         | 18    |
| Curve                                     | 20    |

# Assembly









#### 1978 High Back Sofa

#### Cover Removal & Installation | User Guide



#### Two people required for safe assembly

**Opening Boxes:** DO NOT use a knife to open the packaging as you may damage your furniture. Peel-off the tape, then lift and separate the cardboard flaps to open.

Please follow these Assembly | User Guide Instructions

**Product Care** 

See Instruction Steps: Chair | 2-Seater





See Instruction Steps: Curve



See Instruction Steps: Ottoman



#### Cover Removal: Chair | 2-Seater













## Cover Installation: Chair | 2-Seater





















## Cover Removal: Curve













### Cover Installation: Curve

















## Cover Removal: Ottoman







### Cover Installation: Ottoman









#### 1978 High Back Sofa Arm

#### Assembly | User Guide



Two people required for safe assembly

**Opening Boxes:** DO NOT use a knife to open the packaging as you may damage your furniture. Peel-off the tape, then lift and separate the cardboard flaps to open.

Please follow these Assembly | User Guide Instructions

**Product Care** 

#### **Arm Bracket**

Compatible\* for left-hand or right-hand configurations:







\*Arm Bracket compatible with Standard Fixed Height Legs only: 45mm (1.75") Not compatible with Height Adjustable Legs

#### Assembly: Chair | 2-Seater











# **Assembly:** Curve