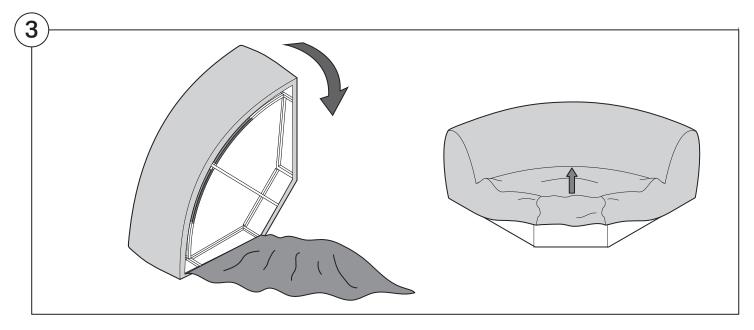

|
| Ottoman                                   | 16    |
| Arm Installation Chair   2-Seater         | 18    |
| Curve                                     | 20    |

# Assembly









#### 1978 High Back Sofa

#### Cover Removal & Installation | User Guide



#### Two people required for safe assembly

**Opening Boxes:** DO NOT use a knife to open the packaging as you may damage your furniture. Peel-off the tape, then lift and separate the cardboard flaps to open.

Please follow these Assembly | User Guide Instructions

**Product Care** 

See Instruction Steps: Chair | 2-Seater





See Instruction Steps: Curve



See Instruction Steps: Ottoman



#### Cover Removal: Chair | 2-Seater













## Cover Installation: Chair | 2-Seater





















## Cover Removal: Curve













### Cover Installation: Curve

















## Cover Removal: Ottoman







### Cover Installation: Ottoman









#### 1978 High Back Sofa Arm

#### Assembly | User Guide



Two people required for safe assembly

**Opening Boxes:** DO NOT use a knife to open the packaging as you may damage your furniture. Peel-off the tape, then lift and separate the cardboard flaps to open.

Please follow these Assembly | User Guide Instructions

**Product Care** 

#### **Arm Bracket**

Compatible\* for left-hand or right-hand configurations:







\*Arm Bracket compatible with Standard Fixed Height Legs only: 45mm (1.75") Not compatible with Height Adjustable Legs

#### Assembly: Chair | 2-Seater











# **Assembly:** Curve