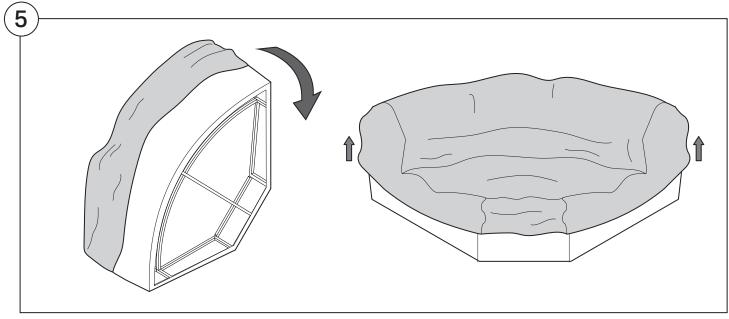

| Ottoman                                   | 16    |
| Arm Installation Chair   2-Seater         | 18    |
| Curve                                     | 20    |

# Assembly









#### 1978 High Back Sofa

#### Cover Removal & Installation | User Guide



#### Two people required for safe assembly

**Opening Boxes:** DO NOT use a knife to open the packaging as you may damage your furniture. Peel-off the tape, then lift and separate the cardboard flaps to open.

Please follow these Assembly | User Guide Instructions

**Product Care** 

See Instruction Steps: Chair | 2-Seater





See Instruction Steps: Curve



See Instruction Steps: Ottoman



#### Cover Removal: Chair | 2-Seater













## Cover Installation: Chair | 2-Seater





















## Cover Removal: Curve













### Cover Installation: Curve

















## Cover Removal: Ottoman







### Cover Installation: Ottoman









#### 1978 High Back Sofa Arm

#### Assembly | User Guide



Two people required for safe assembly

**Opening Boxes:** DO NOT use a knife to open the packaging as you may damage your furniture. Peel-off the tape, then lift and separate the cardboard flaps to open.

Please follow these Assembly | User Guide Instructions

**Product Care** 

#### **Arm Bracket**

Compatible\* for left-hand or right-hand configurations:







\*Arm Bracket compatible with Standard Fixed Height Legs only: 45mm (1.75") Not compatible with Height Adjustable Legs

#### Assembly: Chair | 2-Seater











# **Assembly:** Curve