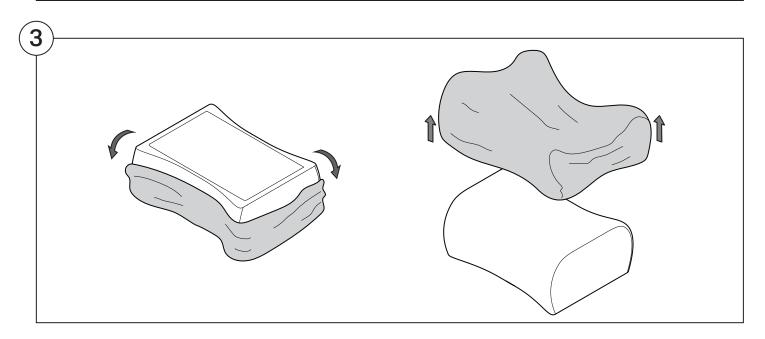

2-Seater         | 18    |
| Curve                                     | 20    |

# Assembly









#### 1978 High Back Sofa

#### Cover Removal & Installation | User Guide



#### Two people required for safe assembly

**Opening Boxes:** DO NOT use a knife to open the packaging as you may damage your furniture. Peel-off the tape, then lift and separate the cardboard flaps to open.

Please follow these Assembly | User Guide Instructions

**Product Care** 

See Instruction Steps: Chair | 2-Seater





See Instruction Steps: Curve



See Instruction Steps: Ottoman



#### Cover Removal: Chair | 2-Seater













## Cover Installation: Chair | 2-Seater





















## Cover Removal: Curve













### Cover Installation: Curve

















## Cover Removal: Ottoman







### Cover Installation: Ottoman









#### 1978 High Back Sofa Arm

#### Assembly | User Guide



Two people required for safe assembly

**Opening Boxes:** DO NOT use a knife to open the packaging as you may damage your furniture. Peel-off the tape, then lift and separate the cardboard flaps to open.

Please follow these Assembly | User Guide Instructions

**Product Care** 

#### **Arm Bracket**

Compatible\* for left-hand or right-hand configurations:







\*Arm Bracket compatible with Standard Fixed Height Legs only: 45mm (1.75") Not compatible with Height Adjustable Legs

#### Assembly: Chair | 2-Seater











# **Assembly:** Curve