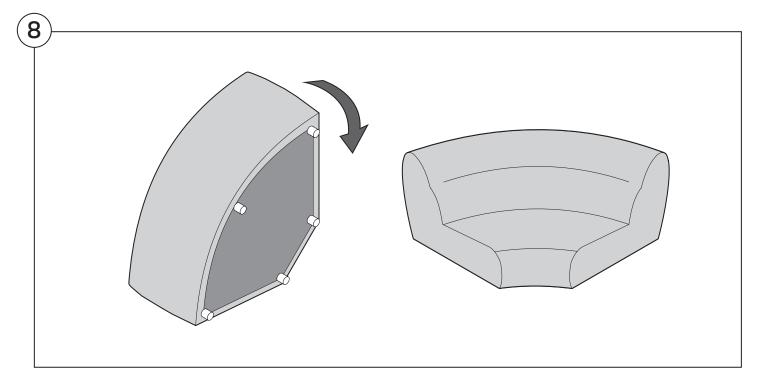

|
| Arm Installation Chair   2-Seater         | 18    |
| Curve                                     | 20    |

# Assembly









#### 1978 High Back Sofa

#### Cover Removal & Installation | User Guide



#### Two people required for safe assembly

**Opening Boxes:** DO NOT use a knife to open the packaging as you may damage your furniture. Peel-off the tape, then lift and separate the cardboard flaps to open.

Please follow these Assembly | User Guide Instructions

**Product Care** 

See Instruction Steps: Chair | 2-Seater





See Instruction Steps: Curve



See Instruction Steps: Ottoman



#### Cover Removal: Chair | 2-Seater













## Cover Installation: Chair | 2-Seater





















## Cover Removal: Curve













### Cover Installation: Curve

















## Cover Removal: Ottoman







### Cover Installation: Ottoman









#### 1978 High Back Sofa Arm

#### Assembly | User Guide



Two people required for safe assembly

**Opening Boxes:** DO NOT use a knife to open the packaging as you may damage your furniture. Peel-off the tape, then lift and separate the cardboard flaps to open.

Please follow these Assembly | User Guide Instructions

**Product Care** 

#### **Arm Bracket**

Compatible\* for left-hand or right-hand configurations:







\*Arm Bracket compatible with Standard Fixed Height Legs only: 45mm (1.75") Not compatible with Height Adjustable Legs

#### Assembly: Chair | 2-Seater











# **Assembly:** Curve