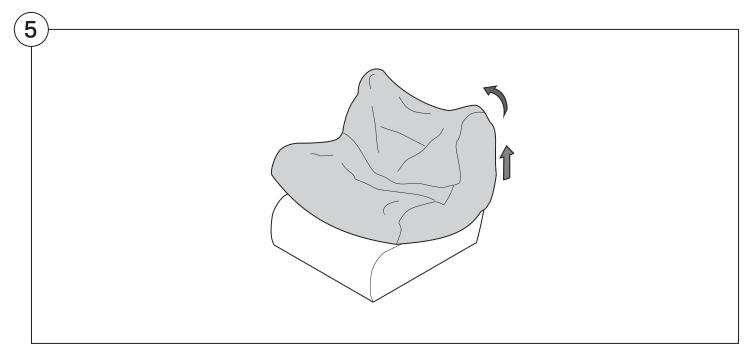

ing Instructions  Chair   2-Seater | 4     |
| Curve                                     | 11    |
| Ottoman                                   | 16    |
| Arm Installation Chair   2-Seater         | 18    |
| Curve                                     | 20    |

# Assembly









#### 1978 High Back Sofa

#### Cover Removal & Installation | User Guide



#### Two people required for safe assembly

**Opening Boxes:** DO NOT use a knife to open the packaging as you may damage your furniture. Peel-off the tape, then lift and separate the cardboard flaps to open.

Please follow these Assembly | User Guide Instructions

**Product Care** 

See Instruction Steps: Chair | 2-Seater





See Instruction Steps: Curve



See Instruction Steps: Ottoman



#### Cover Removal: Chair | 2-Seater













## Cover Installation: Chair | 2-Seater





















## Cover Removal: Curve













### Cover Installation: Curve

















## Cover Removal: Ottoman







### Cover Installation: Ottoman









#### 1978 High Back Sofa Arm

#### Assembly | User Guide



Two people required for safe assembly

**Opening Boxes:** DO NOT use a knife to open the packaging as you may damage your furniture. Peel-off the tape, then lift and separate the cardboard flaps to open.

Please follow these Assembly | User Guide Instructions

**Product Care** 

#### **Arm Bracket**

Compatible\* for left-hand or right-hand configurations:







\*Arm Bracket compatible with Standard Fixed Height Legs only: 45mm (1.75") Not compatible with Height Adjustable Legs

#### Assembly: Chair | 2-Seater