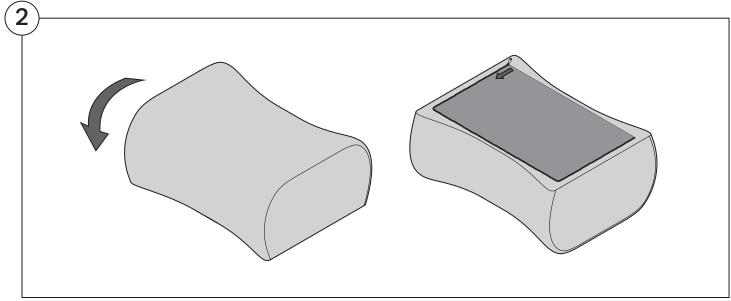

| 20    |

# Assembly









#### 1978 High Back Sofa

#### Cover Removal & Installation | User Guide



#### Two people required for safe assembly

**Opening Boxes:** DO NOT use a knife to open the packaging as you may damage your furniture. Peel-off the tape, then lift and separate the cardboard flaps to open.

Please follow these Assembly | User Guide Instructions

**Product Care** 

See Instruction Steps: Chair | 2-Seater





See Instruction Steps: Curve



See Instruction Steps: Ottoman



#### Cover Removal: Chair | 2-Seater













## Cover Installation: Chair | 2-Seater





















## Cover Removal: Curve













### Cover Installation: Curve

















## Cover Removal: Ottoman







### Cover Installation: Ottoman









#### 1978 High Back Sofa Arm

#### Assembly | User Guide



Two people required for safe assembly

**Opening Boxes:** DO NOT use a knife to open the packaging as you may damage your furniture. Peel-off the tape, then lift and separate the cardboard flaps to open.

Please follow these Assembly | User Guide Instructions

**Product Care** 

#### **Arm Bracket**

Compatible\* for left-hand or right-hand configurations:







\*Arm Bracket compatible with Standard Fixed Height Legs only: 45mm (1.75") Not compatible with Height Adjustable Legs

#### Assembly: Chair | 2-Seater











# **Assembly:** Curve