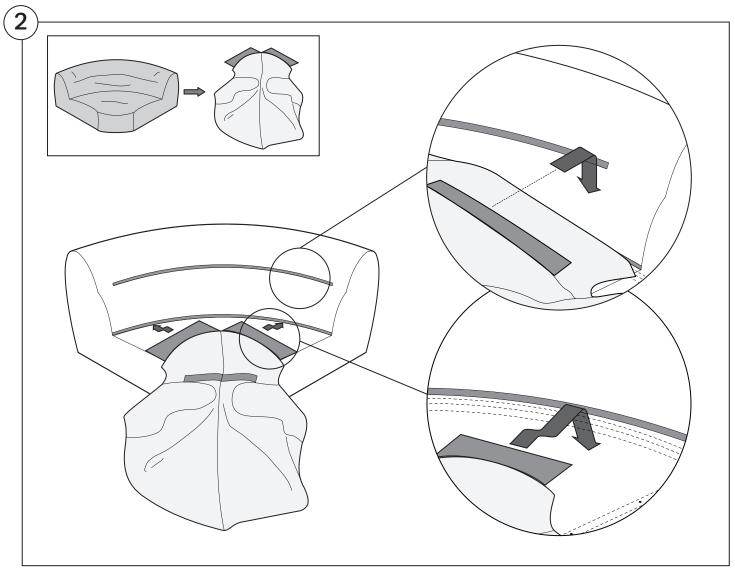

| 16    |
| Arm Installation Chair   2-Seater         | 18    |
| Curve                                     | 20    |

# Assembly









#### 1978 High Back Sofa

#### Cover Removal & Installation | User Guide



#### Two people required for safe assembly

**Opening Boxes:** DO NOT use a knife to open the packaging as you may damage your furniture. Peel-off the tape, then lift and separate the cardboard flaps to open.

Please follow these Assembly | User Guide Instructions

**Product Care** 

See Instruction Steps: Chair | 2-Seater





See Instruction Steps: Curve



See Instruction Steps: Ottoman



#### Cover Removal: Chair | 2-Seater













## Cover Installation: Chair | 2-Seater





















## Cover Removal: Curve













### Cover Installation: Curve

















## Cover Removal: Ottoman







### Cover Installation: Ottoman









#### 1978 High Back Sofa Arm

#### Assembly | User Guide



Two people required for safe assembly

**Opening Boxes:** DO NOT use a knife to open the packaging as you may damage your furniture. Peel-off the tape, then lift and separate the cardboard flaps to open.

Please follow these Assembly | User Guide Instructions

**Product Care** 

#### **Arm Bracket**

Compatible\* for left-hand or right-hand configurations:







\*Arm Bracket compatible with Standard Fixed Height Legs only: 45mm (1.75") Not compatible with Height Adjustable Legs

#### Assembly: Chair | 2-Seater











# **Assembly:** Curve