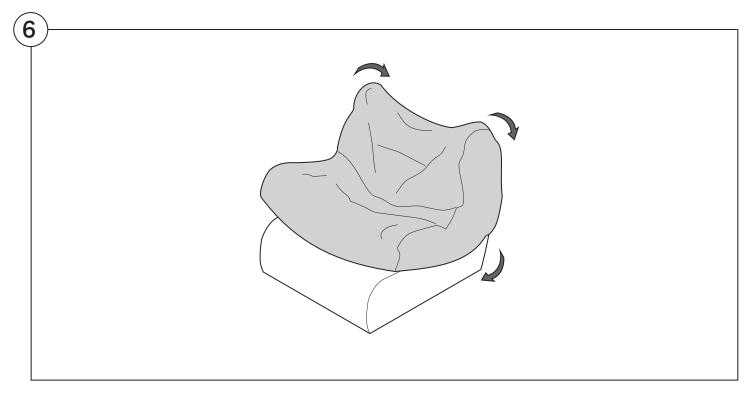

| 11    |
| Ottoman                                   | 16    |
| Arm Installation Chair   2-Seater         | 18    |
| Curve                                     | 20    |

# Assembly









#### 1978 High Back Sofa

#### Cover Removal & Installation | User Guide



#### Two people required for safe assembly

**Opening Boxes:** DO NOT use a knife to open the packaging as you may damage your furniture. Peel-off the tape, then lift and separate the cardboard flaps to open.

Please follow these Assembly | User Guide Instructions

**Product Care** 

See Instruction Steps: Chair | 2-Seater





See Instruction Steps: Curve



See Instruction Steps: Ottoman



#### Cover Removal: Chair | 2-Seater













## Cover Installation: Chair | 2-Seater





















## Cover Removal: Curve













### Cover Installation: Curve

















## Cover Removal: Ottoman







### Cover Installation: Ottoman









#### 1978 High Back Sofa Arm

#### Assembly | User Guide



Two people required for safe assembly

**Opening Boxes:** DO NOT use a knife to open the packaging as you may damage your furniture. Peel-off the tape, then lift and separate the cardboard flaps to open.

Please follow these Assembly | User Guide Instructions

**Product Care** 

#### **Arm Bracket**

Compatible\* for left-hand or right-hand configurations:







\*Arm Bracket compatible with Standard Fixed Height Legs only: 45mm (1.75") Not compatible with Height Adjustable Legs

#### Assembly: Chair | 2-Seater











# **Assembly:** Curve