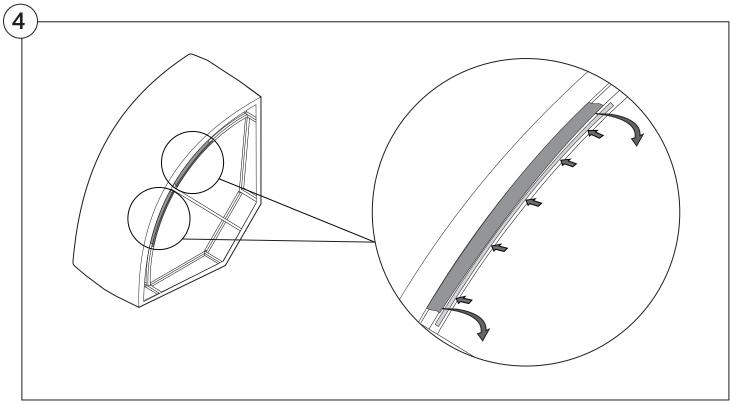

| 16    |
| Arm Installation Chair   2-Seater         | 18    |
| Curve                                     | 20    |

# Assembly









#### 1978 High Back Sofa

#### Cover Removal & Installation | User Guide



#### Two people required for safe assembly

**Opening Boxes:** DO NOT use a knife to open the packaging as you may damage your furniture. Peel-off the tape, then lift and separate the cardboard flaps to open.

Please follow these Assembly | User Guide Instructions

**Product Care** 

See Instruction Steps: Chair | 2-Seater





See Instruction Steps: Curve



See Instruction Steps: Ottoman



#### Cover Removal: Chair | 2-Seater













## Cover Installation: Chair | 2-Seater





















## Cover Removal: Curve













### Cover Installation: Curve

















## Cover Removal: Ottoman







### Cover Installation: Ottoman









#### 1978 High Back Sofa Arm

#### Assembly | User Guide



Two people required for safe assembly

**Opening Boxes:** DO NOT use a knife to open the packaging as you may damage your furniture. Peel-off the tape, then lift and separate the cardboard flaps to open.

Please follow these Assembly | User Guide Instructions

**Product Care** 

#### **Arm Bracket**

Compatible\* for left-hand or right-hand configurations:







\*Arm Bracket compatible with Standard Fixed Height Legs only: 45mm (1.75") Not compatible with Height Adjustable Legs

#### Assembly: Chair | 2-Seater











# **Assembly:** Curve