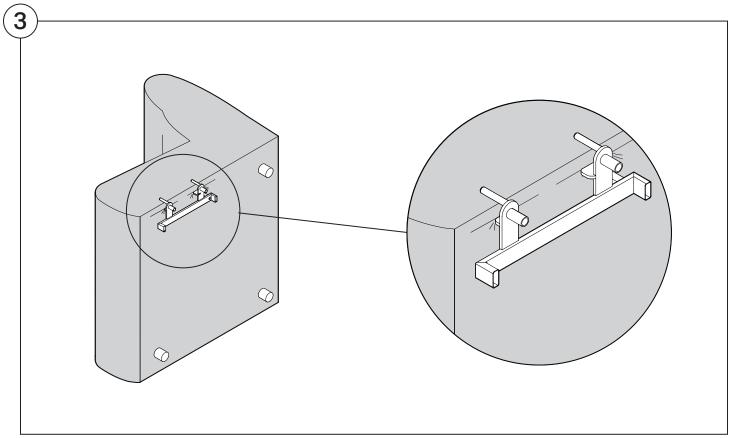

Cover Installation: Chair | 2-Seater





















## Cover Removal: Curve













### Cover Installation: Curve

















## Cover Removal: Ottoman







### Cover Installation: Ottoman









#### 1978 High Back Sofa Arm

#### Assembly | User Guide



Two people required for safe assembly

**Opening Boxes:** DO NOT use a knife to open the packaging as you may damage your furniture. Peel-off the tape, then lift and separate the cardboard flaps to open.

Please follow these Assembly | User Guide Instructions

**Product Care** 

#### **Arm Bracket**

Compatible\* for left-hand or right-hand configurations:







\*Arm Bracket compatible with Standard Fixed Height Legs only: 45mm (1.75") Not compatible with Height Adjustable Legs

#### Assembly: Chair | 2-Seater











# **Assembly:** Curve