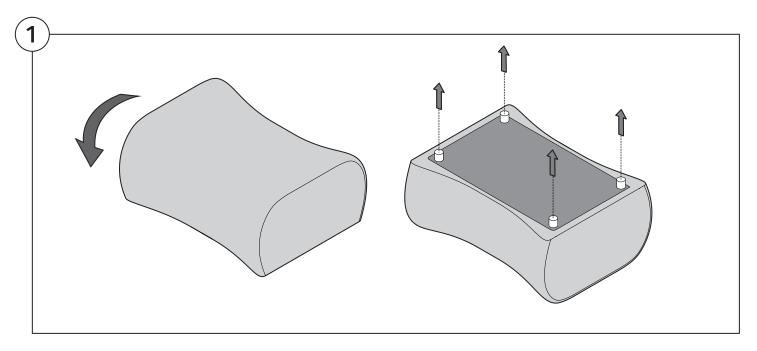

r   2-Seater         | 18    |
| Curve                                     | 20    |

# Assembly









#### 1978 High Back Sofa

#### Cover Removal & Installation | User Guide



#### Two people required for safe assembly

**Opening Boxes:** DO NOT use a knife to open the packaging as you may damage your furniture. Peel-off the tape, then lift and separate the cardboard flaps to open.

Please follow these Assembly | User Guide Instructions

**Product Care** 

See Instruction Steps: Chair | 2-Seater





See Instruction Steps: Curve



See Instruction Steps: Ottoman



#### Cover Removal: Chair | 2-Seater













## Cover Installation: Chair | 2-Seater





















## Cover Removal: Curve













### Cover Installation: Curve

















## Cover Removal: Ottoman







### Cover Installation: Ottoman









#### 1978 High Back Sofa Arm

#### Assembly | User Guide



Two people required for safe assembly

**Opening Boxes:** DO NOT use a knife to open the packaging as you may damage your furniture. Peel-off the tape, then lift and separate the cardboard flaps to open.

Please follow these Assembly | User Guide Instructions

**Product Care** 

#### **Arm Bracket**

Compatible\* for left-hand or right-hand configurations:







\*Arm Bracket compatible with Standard Fixed Height Legs only: 45mm (1.75") Not compatible with Height Adjustable Legs

#### Assembly: Chair | 2-Seater











# **Assembly:** Curve