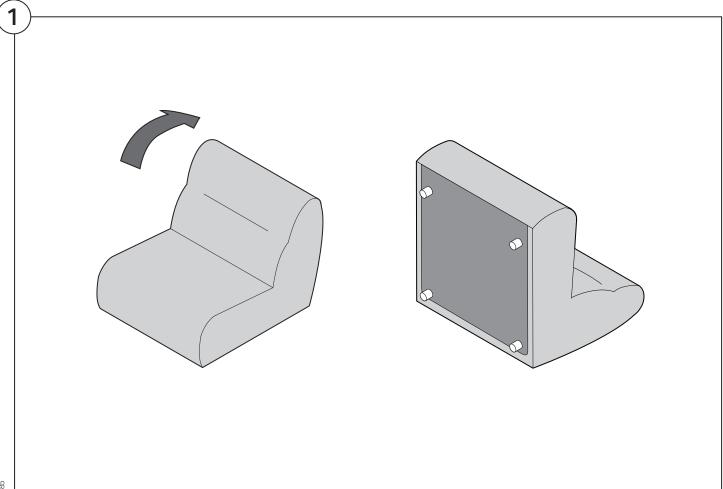

Recovering Instructions  Chair   2-Seater | 4     |
| Curve                                     | 11    |
| Ottoman                                   | 16    |
| Arm Installation Chair   2-Seater         | 18    |
| Curve                                     | 20    |

# Assembly









#### 1978 High Back Sofa

#### Cover Removal & Installation | User Guide



#### Two people required for safe assembly

**Opening Boxes:** DO NOT use a knife to open the packaging as you may damage your furniture. Peel-off the tape, then lift and separate the cardboard flaps to open.

Please follow these Assembly | User Guide Instructions

**Product Care** 

See Instruction Steps: Chair | 2-Seater





See Instruction Steps: Curve



See Instruction Steps: Ottoman



#### Cover Removal: Chair | 2-Seater













## Cover Installation: Chair | 2-Seater





















## Cover Removal: Curve













### Cover Installation: Curve

















## Cover Removal: Ottoman







### Cover Installation: Ottoman









#### 1978 High Back Sofa Arm

#### Assembly | User Guide



Two people required for safe assembly

**Opening Boxes:** DO NOT use a knife to open the packaging as you may damage your furniture. Peel-off the tape, then lift and separate the cardboard flaps to open.

Please follow these Assembly | User Guide Instructions

**Product Care** 

#### **Arm Bracket**

Compatible\* for left-hand or right-hand configurations:







\*Arm Bracket compatible with Standard Fixed Height Legs only: 45mm (1.75") Not compatible with Height Adjustable Legs

#### Assembly: Chair |