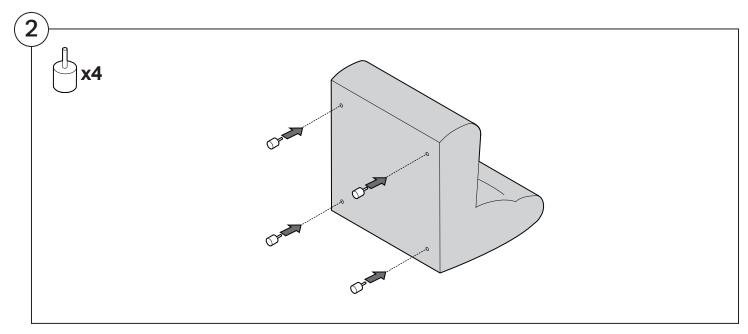

#### 1978 High Back Sofa

#### Assembly | User Guide



Product Care

Two people required for safe assembly

**Opening Boxes:** DO NOT use a knife to open the packaging as you may damage your furniture. Peel-off the tape, then lift and separate the cardboard flaps to open.

Please follow these Assembly | User Guide Instructions



#### Contents

| Assembly                                  | <br>3 |
|-------------------------------------------|-------|
| Recovering Instructions  Chair   2-Seater | 4     |
| Curve                                     | 11    |
| Ottoman                                   | 16    |
| Arm Installation Chair   2-Seater         | 18    |
| Curve                                     | 20    |

# Assembly









#### 1978 High Back Sofa

#### Cover Removal & Installation | User Guide



#### Two people required for safe assembly

**Opening Boxes:** DO NOT use a knife to open the packaging as you may damage your furniture. Peel-off the tape, then lift and separate the cardboard flaps to open.

Please follow these Assembly | User Guide Instructions

**Product Care** 

See Instruction Steps: Chair | 2-Seater





See Instruction Steps: Curve



See Instruction Steps: Ottoman



#### Cover Removal: Chair | 2-Seater













## Cover Installation: Chair | 2-Seater





















## Cover Removal: Curve













### Cover Installation: Curve

















## Cover Removal: Ottoman







### Cover Installation: Ottoman









#### 1978 High Back Sofa Arm

#### Assembly | User Gu