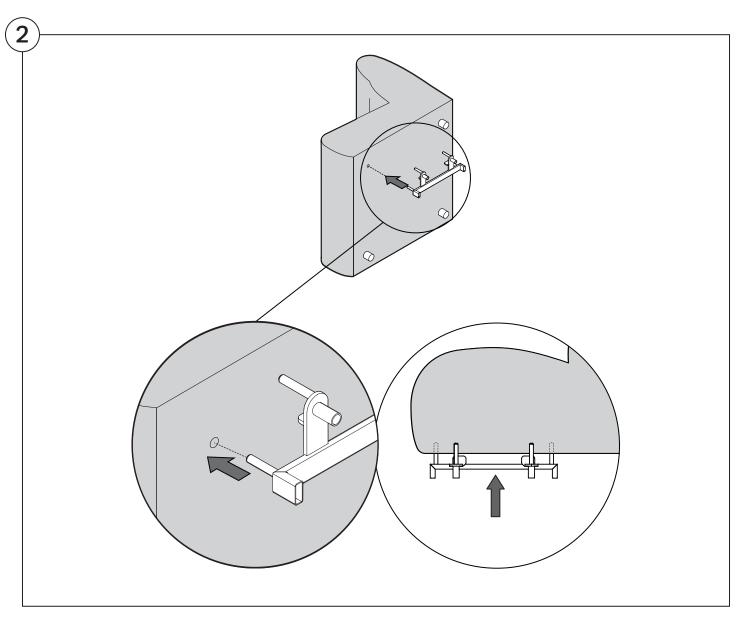

## Cover Installation: Chair | 2-Seater





















## Cover Removal: Curve













### Cover Installation: Curve

















## Cover Removal: Ottoman







### Cover Installation: Ottoman









#### 1978 High Back Sofa Arm

#### Assembly | User Guide



Two people required for safe assembly

**Opening Boxes:** DO NOT use a knife to open the packaging as you may damage your furniture. Peel-off the tape, then lift and separate the cardboard flaps to open.

Please follow these Assembly | User Guide Instructions

**Product Care** 

#### **Arm Bracket**

Compatible\* for left-hand or right-hand configurations:







\*Arm Bracket compatible with Standard Fixed Height Legs only: 45mm (1.75") Not compatible with Height Adjustable Legs

#### Assembly: Chair | 2-Seater











# **Assembly:** Curve