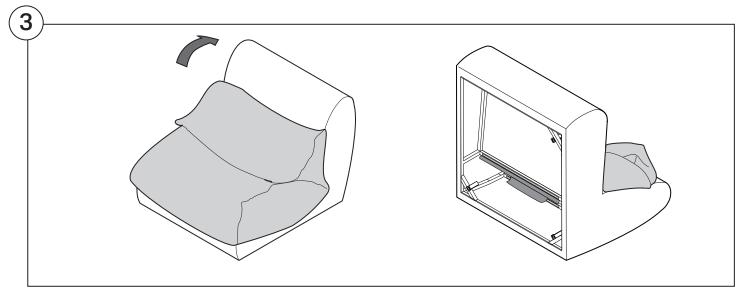

rve                                     | 11    |
| Ottoman                                   | 16    |
| Arm Installation Chair   2-Seater         | 18    |
| Curve                                     | 20    |

# Assembly









#### 1978 High Back Sofa

#### Cover Removal & Installation | User Guide



#### Two people required for safe assembly

**Opening Boxes:** DO NOT use a knife to open the packaging as you may damage your furniture. Peel-off the tape, then lift and separate the cardboard flaps to open.

Please follow these Assembly | User Guide Instructions

**Product Care** 

See Instruction Steps: Chair | 2-Seater





See Instruction Steps: Curve



See Instruction Steps: Ottoman



#### Cover Removal: Chair | 2-Seater













## Cover Installation: Chair | 2-Seater





















## Cover Removal: Curve













### Cover Installation: Curve

















## Cover Removal: Ottoman







### Cover Installation: Ottoman









#### 1978 High Back Sofa Arm

#### Assembly | User Guide



Two people required for safe assembly

**Opening Boxes:** DO NOT use a knife to open the packaging as you may damage your furniture. Peel-off the tape, then lift and separate the cardboard flaps to open.

Please follow these Assembly | User Guide Instructions

**Product Care** 

#### **Arm Bracket**

Compatible\* for left-hand or right-hand configurations:







\*Arm Bracket compatible with Standard Fixed Height Legs only: 45mm (1.75") Not compatible with Height Adjustable Legs

#### Assembly: Chair | 2-Seater











# **Assembly:** Curve