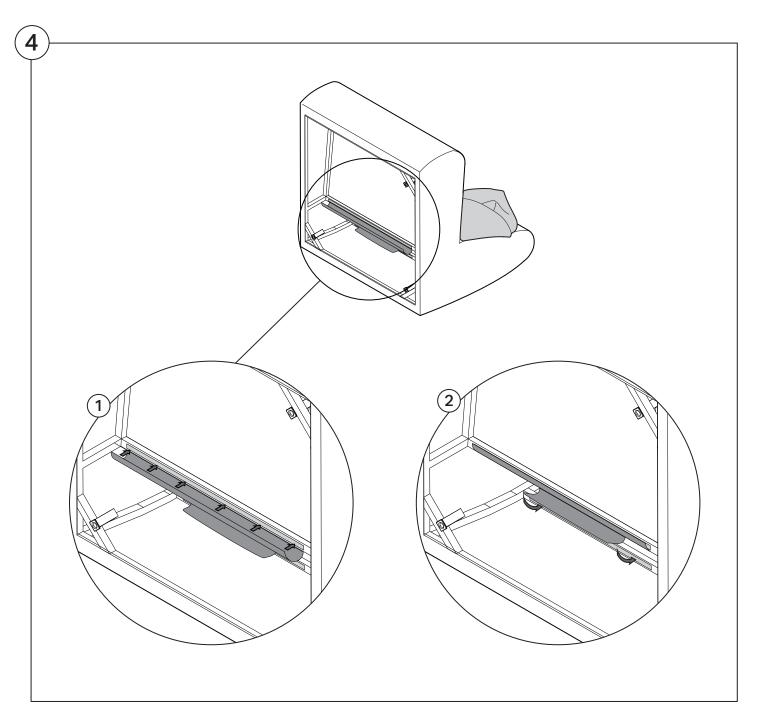

e                                     | 11    |
| Ottoman                                   | 16    |
| Arm Installation Chair   2-Seater         | 18    |
| Curve                                     | 20    |

# Assembly









#### 1978 High Back Sofa

#### Cover Removal & Installation | User Guide



#### Two people required for safe assembly

**Opening Boxes:** DO NOT use a knife to open the packaging as you may damage your furniture. Peel-off the tape, then lift and separate the cardboard flaps to open.

Please follow these Assembly | User Guide Instructions

**Product Care** 

See Instruction Steps: Chair | 2-Seater





See Instruction Steps: Curve



See Instruction Steps: Ottoman



#### Cover Removal: Chair | 2-Seater













## Cover Installation: Chair | 2-Seater





















## Cover Removal: Curve













### Cover Installation: Curve

















## Cover Removal: Ottoman







### Cover Installation: Ottoman









#### 1978 High Back Sofa Arm

#### Assembly | User Guide



Two people required for safe assembly

**Opening Boxes:** DO NOT use a knife to open the packaging as you may damage your furniture. Peel-off the tape, then lift and separate the cardboard flaps to open.

Please follow these Assembly | User Guide Instructions

**Product Care** 

#### **Arm Bracket**

Compatible\* for left-hand or right-hand configurations:







\*Arm Bracket compatible with Standard Fixed Height Legs only: 45mm (1.75") Not compatible with Height Adjustable Legs

#### Assembly: Chair | 2-Seater











# **Assembly:** Curve