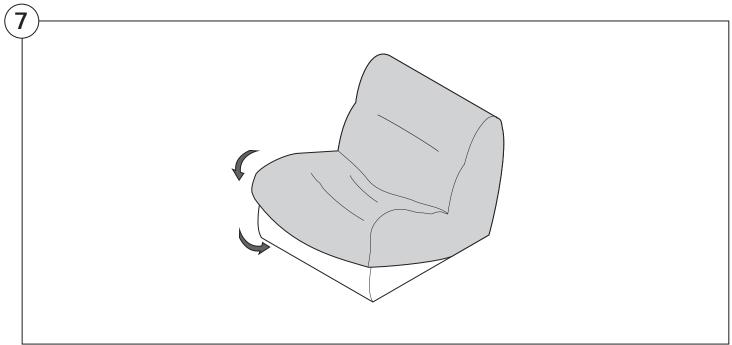

| 11    |
| Ottoman                                   | 16    |
| Arm Installation Chair   2-Seater         | 18    |
| Curve                                     | 20    |

# Assembly









#### 1978 High Back Sofa

#### Cover Removal & Installation | User Guide



#### Two people required for safe assembly

**Opening Boxes:** DO NOT use a knife to open the packaging as you may damage your furniture. Peel-off the tape, then lift and separate the cardboard flaps to open.

Please follow these Assembly | User Guide Instructions

**Product Care** 

See Instruction Steps: Chair | 2-Seater





See Instruction Steps: Curve



See Instruction Steps: Ottoman



#### Cover Removal: Chair | 2-Seater













## Cover Installation: Chair | 2-Seater





















## Cover Removal: Curve













### Cover Installation: Curve

















## Cover Removal: Ottoman







### Cover Installation: Ottoman









#### 1978 High Back Sofa Arm

#### Assembly | User Guide



Two people required for safe assembly

**Opening Boxes:** DO NOT use a knife to open the packaging as you may damage your furniture. Peel-off the tape, then lift and separate the cardboard flaps to open.

Please follow these Assembly | User Guide Instructions

**Product Care** 

#### **Arm Bracket**

Compatible\* for left-hand or right-hand configurations:







\*Arm Bracket compatible with Standard Fixed Height Legs only: 45mm (1.75") Not compatible with Height Adjustable Legs

#### Assembly: Chair | 2-Seater











# **Assembly:** Curve