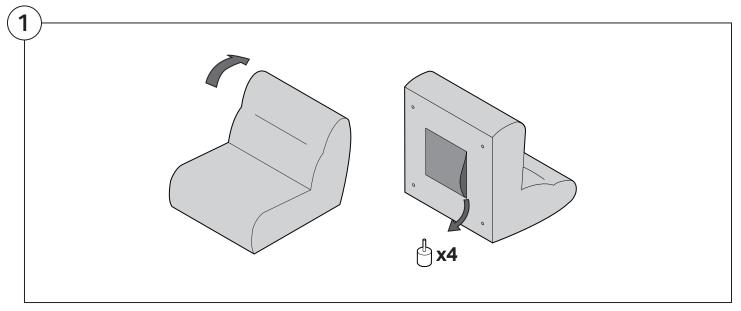

#### 1978 High Back Sofa

#### Assembly | User Guide



Product Care

Two people required for safe assembly

**Opening Boxes:** DO NOT use a knife to open the packaging as you may damage your furniture. Peel-off the tape, then lift and separate the cardboard flaps to open.

Please follow these Assembly | User Guide Instructions



#### Contents

| Assembly                                  | <br>3 |
|-------------------------------------------|-------|
| Recovering Instructions  Chair   2-Seater | 4     |
| Curve                                     | 11    |
| Ottoman                                   | 16    |
| Arm Installation Chair   2-Seater         | 18    |
| Curve                                     | 20    |

# Assembly









#### 1978 High Back Sofa

#### Cover Removal & Installation | User Guide



#### Two people required for safe assembly

**Opening Boxes:** DO NOT use a knife to open the packaging as you may damage your furniture. Peel-off the tape, then lift and separate the cardboard flaps to open.

Please follow these Assembly | User Guide Instructions

**Product Care** 

See Instruction Steps: Chair | 2-Seater





See Instruction Steps: Curve



See Instruction Steps: Ottoman



#### Cover Removal: Chair | 2-Seater













## Cover Installation: Chair | 2-Seater





















## Cover Removal: Curve













### Cover Installation: Curve

















## Cover Removal: Ottoman







### Cover Installation: Ottoman









#### 1978 High Back Sofa Arm

#### Assembly | User