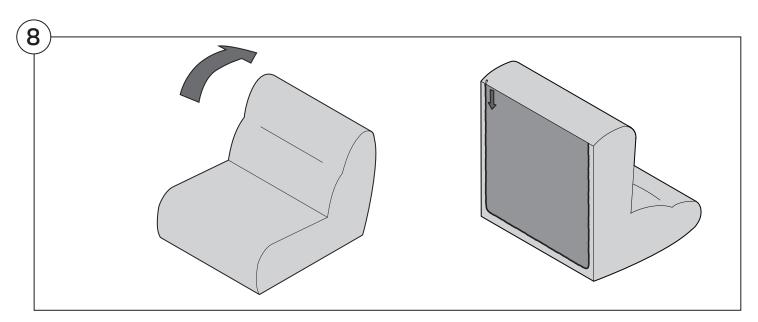

| 11    |
| Ottoman                                   | 16    |
| Arm Installation Chair   2-Seater         | 18    |
| Curve                                     | 20    |

# Assembly









#### 1978 High Back Sofa

#### Cover Removal & Installation | User Guide



#### Two people required for safe assembly

**Opening Boxes:** DO NOT use a knife to open the packaging as you may damage your furniture. Peel-off the tape, then lift and separate the cardboard flaps to open.

Please follow these Assembly | User Guide Instructions

**Product Care** 

See Instruction Steps: Chair | 2-Seater





See Instruction Steps: Curve



See Instruction Steps: Ottoman



#### Cover Removal: Chair | 2-Seater













## Cover Installation: Chair | 2-Seater





















## Cover Removal: Curve













### Cover Installation: Curve

















## Cover Removal: Ottoman







### Cover Installation: Ottoman









#### 1978 High Back Sofa Arm

#### Assembly | User Guide



Two people required for safe assembly

**Opening Boxes:** DO NOT use a knife to open the packaging as you may damage your furniture. Peel-off the tape, then lift and separate the cardboard flaps to open.

Please follow these Assembly | User Guide Instructions

**Product Care** 

#### **Arm Bracket**

Compatible\* for left-hand or right-hand configurations:







\*Arm Bracket compatible with Standard Fixed Height Legs only: 45mm (1.75") Not compatible with Height Adjustable Legs

#### Assembly: Chair | 2-Seater











# **Assembly:** Curve