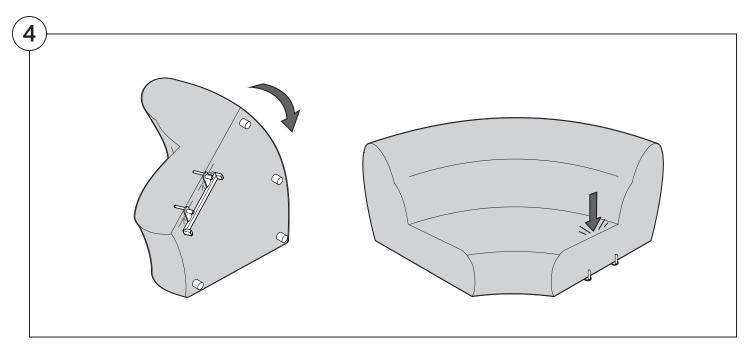

er





















## Cover Removal: Curve













### Cover Installation: Curve

















## Cover Removal: Ottoman







### Cover Installation: Ottoman









#### 1978 High Back Sofa Arm

#### Assembly | User Guide



Two people required for safe assembly

**Opening Boxes:** DO NOT use a knife to open the packaging as you may damage your furniture. Peel-off the tape, then lift and separate the cardboard flaps to open.

Please follow these Assembly | User Guide Instructions

**Product Care** 

#### **Arm Bracket**

Compatible\* for left-hand or right-hand configurations:







\*Arm Bracket compatible with Standard Fixed Height Legs only: 45mm (1.75") Not compatible with Height Adjustable Legs

#### Assembly: Chair | 2-Seater











# **Assembly:** Curve