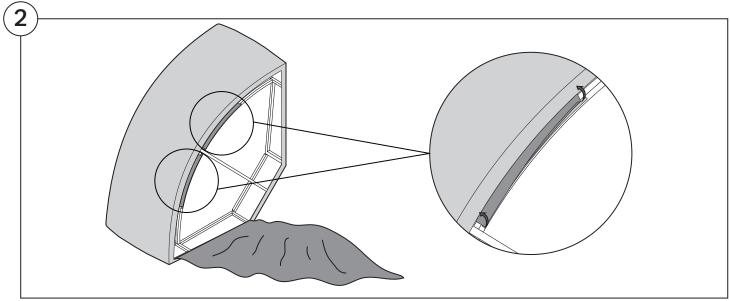

1    |
| Ottoman                                   | 16    |
| Arm Installation Chair   2-Seater         | 18    |
| Curve                                     | 20    |

# Assembly









#### 1978 High Back Sofa

#### Cover Removal & Installation | User Guide



#### Two people required for safe assembly

**Opening Boxes:** DO NOT use a knife to open the packaging as you may damage your furniture. Peel-off the tape, then lift and separate the cardboard flaps to open.

Please follow these Assembly | User Guide Instructions

**Product Care** 

See Instruction Steps: Chair | 2-Seater





See Instruction Steps: Curve



See Instruction Steps: Ottoman



#### Cover Removal: Chair | 2-Seater













## Cover Installation: Chair | 2-Seater





















## Cover Removal: Curve













### Cover Installation: Curve

















## Cover Removal: Ottoman







### Cover Installation: Ottoman









#### 1978 High Back Sofa Arm

#### Assembly | User Guide



Two people required for safe assembly

**Opening Boxes:** DO NOT use a knife to open the packaging as you may damage your furniture. Peel-off the tape, then lift and separate the cardboard flaps to open.

Please follow these Assembly | User Guide Instructions

**Product Care** 

#### **Arm Bracket**

Compatible\* for left-hand or right-hand configurations:







\*Arm Bracket compatible with Standard Fixed Height Legs only: 45mm (1.75") Not compatible with Height Adjustable Legs

#### Assembly: Chair | 2-Seater











# **Assembly:** Curve