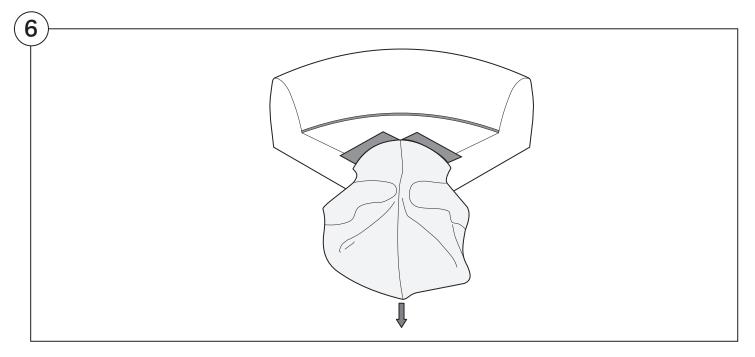

Ottoman                                   | 16    |
| Arm Installation Chair   2-Seater         | 18    |
| Curve                                     | 20    |

# Assembly









#### 1978 High Back Sofa

#### Cover Removal & Installation | User Guide



#### Two people required for safe assembly

**Opening Boxes:** DO NOT use a knife to open the packaging as you may damage your furniture. Peel-off the tape, then lift and separate the cardboard flaps to open.

Please follow these Assembly | User Guide Instructions

**Product Care** 

See Instruction Steps: Chair | 2-Seater





See Instruction Steps: Curve



See Instruction Steps: Ottoman



#### Cover Removal: Chair | 2-Seater













## Cover Installation: Chair | 2-Seater





















## Cover Removal: Curve













### Cover Installation: Curve

















## Cover Removal: Ottoman







### Cover Installation: Ottoman









#### 1978 High Back Sofa Arm

#### Assembly | User Guide



Two people required for safe assembly

**Opening Boxes:** DO NOT use a knife to open the packaging as you may damage your furniture. Peel-off the tape, then lift and separate the cardboard flaps to open.

Please follow these Assembly | User Guide Instructions

**Product Care** 

#### **Arm Bracket**

Compatible\* for left-hand or right-hand configurations:







\*Arm Bracket compatible with Standard Fixed Height Legs only: 45mm (1.75") Not compatible with Height Adjustable Legs

#### Assembly: Chair | 2-Seater











# **Assembly:** Curve