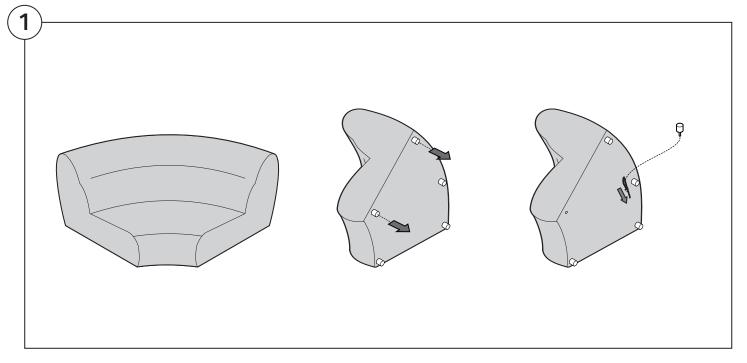

2-Seater





















## Cover Removal: Curve













### Cover Installation: Curve

















## Cover Removal: Ottoman







### Cover Installation: Ottoman









#### 1978 High Back Sofa Arm

#### Assembly | User Guide



Two people required for safe assembly

**Opening Boxes:** DO NOT use a knife to open the packaging as you may damage your furniture. Peel-off the tape, then lift and separate the cardboard flaps to open.

Please follow these Assembly | User Guide Instructions

**Product Care** 

#### **Arm Bracket**

Compatible\* for left-hand or right-hand configurations:







\*Arm Bracket compatible with Standard Fixed Height Legs only: 45mm (1.75") Not compatible with Height Adjustable Legs

#### Assembly: Chair | 2-Seater











# **Assembly:** Curve