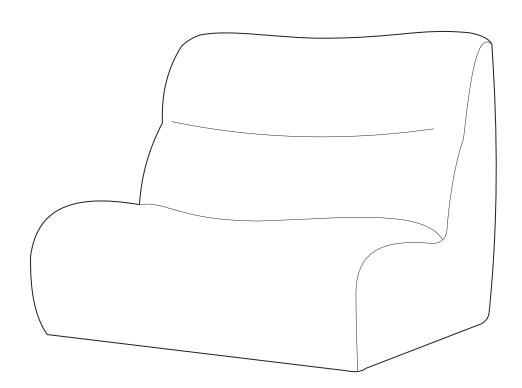

#### 1978 High Back Sofa

#### Assembly | User Guide



Product Care

Two people required for safe assembly

**Opening Boxes:** DO NOT use a knife to open the packaging as you may damage your furniture. Peel-off the tape, then lift and separate the cardboard flaps to open.

Please follow these Assembly | User Guide Instructions



#### Contents

| Assembly                                  | <br>3 |
|-------------------------------------------|-------|
| Recovering Instructions  Chair   2-Seater | 4     |
| Curve                                     | 11    |
| Ottoman                                   | 16    |
| Arm Installation Chair   2-Seater         | 18    |
| Curve                                     | 20    |

# Assembly









#### 1978 High Back Sofa

#### Cover Removal & Installation | User Guide



#### Two people required for safe assembly

**Opening Boxes:** DO NOT use a knife to open the packaging as you may damage your furniture. Peel-off the tape, then lift and separate the cardboard flaps to open.

Please follow these Assembly | User Guide Instructions

**Product Care** 

See Instruction Steps: