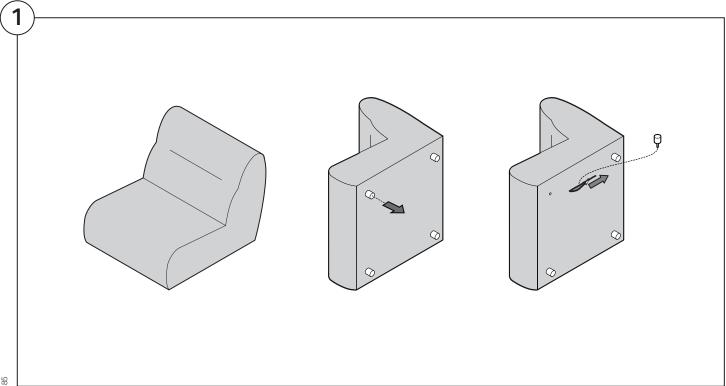

## Cover Installation: Chair | 2-Seater





















## Cover Removal: Curve













### Cover Installation: Curve

















## Cover Removal: Ottoman







### Cover Installation: Ottoman









#### 1978 High Back Sofa Arm

#### Assembly | User Guide



Two people required for safe assembly

**Opening Boxes:** DO NOT use a knife to open the packaging as you may damage your furniture. Peel-off the tape, then lift and separate the cardboard flaps to open.

Please follow these Assembly | User Guide Instructions

**Product Care** 

#### **Arm Bracket**

Compatible\* for left-hand or right-hand configurations:







\*Arm Bracket compatible with Standard Fixed Height Legs only: 45mm (1.75") Not compatible with Height Adjustable Legs

#### Assembly: Chair | 2-Seater











# **Assembly:** Curve