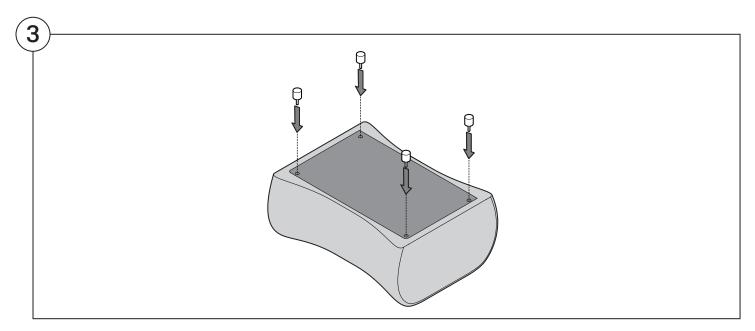

| 20    |

# Assembly









#### 1978 High Back Sofa

#### Cover Removal & Installation | User Guide



#### Two people required for safe assembly

**Opening Boxes:** DO NOT use a knife to open the packaging as you may damage your furniture. Peel-off the tape, then lift and separate the cardboard flaps to open.

Please follow these Assembly | User Guide Instructions

**Product Care** 

See Instruction Steps: Chair | 2-Seater





See Instruction Steps: Curve



See Instruction Steps: Ottoman



#### Cover Removal: Chair | 2-Seater













## Cover Installation: Chair | 2-Seater





















## Cover Removal: Curve













### Cover Installation: Curve

















## Cover Removal: Ottoman







### Cover Installation: Ottoman









#### 1978 High Back Sofa Arm

#### Assembly | User Guide



Two people required for safe assembly

**Opening Boxes:** DO NOT use a knife to open the packaging as you may damage your furniture. Peel-off the tape, then lift and separate the cardboard flaps to open.

Please follow these Assembly | User Guide Instructions

**Product Care** 

#### **Arm Bracket**

Compatible\* for left-hand or right-hand configurations:







\*Arm Bracket compatible with Standard Fixed Height Legs only: 45mm (1.75") Not compatible with Height Adjustable Legs

#### Assembly: Chair | 2-Seater











# **Assembly:** Curve