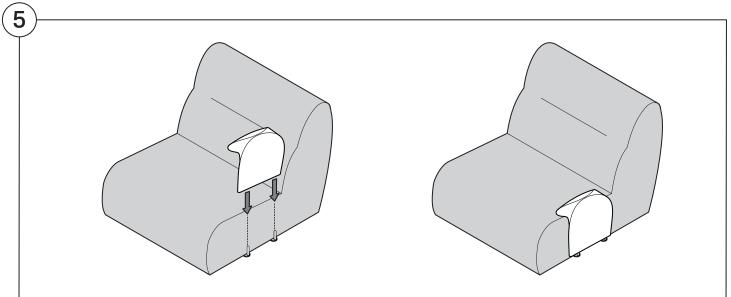

er Installation: Chair | 2-Seater





















## Cover Removal: Curve













### Cover Installation: Curve

















## Cover Removal: Ottoman







### Cover Installation: Ottoman









#### 1978 High Back Sofa Arm

#### Assembly | User Guide



Two people required for safe assembly

**Opening Boxes:** DO NOT use a knife to open the packaging as you may damage your furniture. Peel-off the tape, then lift and separate the cardboard flaps to open.

Please follow these Assembly | User Guide Instructions

**Product Care** 

#### **Arm Bracket**

Compatible\* for left-hand or right-hand configurations:







\*Arm Bracket compatible with Standard Fixed Height Legs only: 45mm (1.75") Not compatible with Height Adjustable Legs

#### Assembly: Chair | 2-Seater











# **Assembly:** Curve