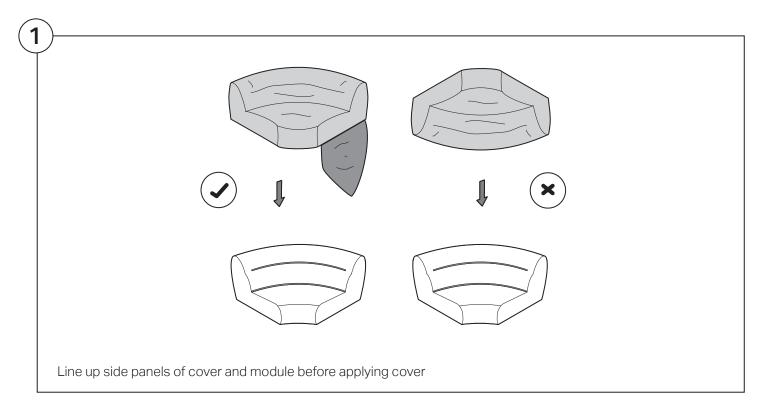

| 16    |
| Arm Installation Chair   2-Seater         | 18    |
| Curve                                     | 20    |

# Assembly









#### 1978 High Back Sofa

#### Cover Removal & Installation | User Guide



#### Two people required for safe assembly

**Opening Boxes:** DO NOT use a knife to open the packaging as you may damage your furniture. Peel-off the tape, then lift and separate the cardboard flaps to open.

Please follow these Assembly | User Guide Instructions

**Product Care** 

See Instruction Steps: Chair | 2-Seater





See Instruction Steps: Curve



See Instruction Steps: Ottoman



#### Cover Removal: Chair | 2-Seater













## Cover Installation: Chair | 2-Seater





















## Cover Removal: Curve













### Cover Installation: Curve

















## Cover Removal: Ottoman







### Cover Installation: Ottoman









#### 1978 High Back Sofa Arm

#### Assembly | User Guide



Two people required for safe assembly

**Opening Boxes:** DO NOT use a knife to open the packaging as you may damage your furniture. Peel-off the tape, then lift and separate the cardboard flaps to open.

Please follow these Assembly | User Guide Instructions

**Product Care** 

#### **Arm Bracket**

Compatible\* for left-hand or right-hand configurations:







\*Arm Bracket compatible with Standard Fixed Height Legs only: 45mm (1.75") Not compatible with Height Adjustable Legs

#### Assembly: Chair | 2-Seater











# **Assembly:** Curve