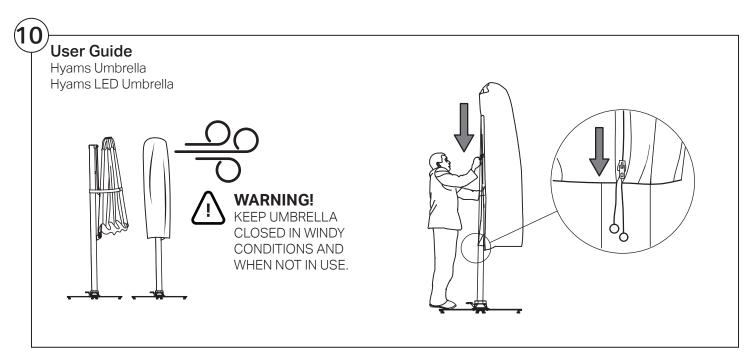

## Hyams Umbrella Hyams LED Umbrella

## Assembly | User Guide

Two people are required for safe assembly

### **Opening Boxes:**

DO NOT use a knife to open the packaging as you may damage your furniture. Peel off the tape, then lift & separate the cardboard flaps to open.

Assemble your furniture by following the instructions below.