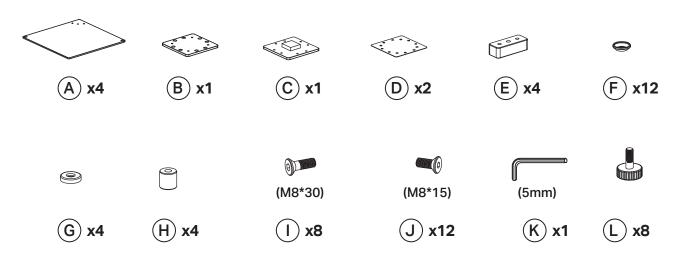

## Hyams Umbrella Hyams LED Umbrella

# KING

## Assembly | User Guide

Two people are required for safe assembly

### **Opening Boxes:**

DO NOT use a knife to open the packaging as you may damage your furniture. Peel off the tape, then lift & separate the cardboard flaps to open.

Assemble your furniture by following the instructions below.



### Components

Base: Hyams Umbrella Base: Hyams LED Umbrella



































# **16**)

#### Hyams LED Umbrella: Control Unit



Do NOT OPEN or DISMANTLE multi-functional Control Unit:

Functions: • LED Operation • Battery / Energy Station • LED Circuit Connector

### **Operate LED Light:**

- 1: Charge battery via Solar or USB-C Port
  - Solar charge: full charge 10 hours
  - USB-C Port (DC 5V / 1A): full charge 6 hours (see below)
- 2: Connect Control Unit to Umbrella Frame to complete LED circuit
- **3:** Press **⊗ ON/OFF** to operate LED Light

### To charge battery via USB-C Port

(1) PUSH to release Control Unit from Umbrella Frame







6 ON/OFF

#### Specifications:

Battery capacity: 5200mAh

• Supports LED lighting up to 5~6 Hours

Solar charge speed ≈ LED consumption speed:

- Battery charges in advance
- LED Light ≈ 80