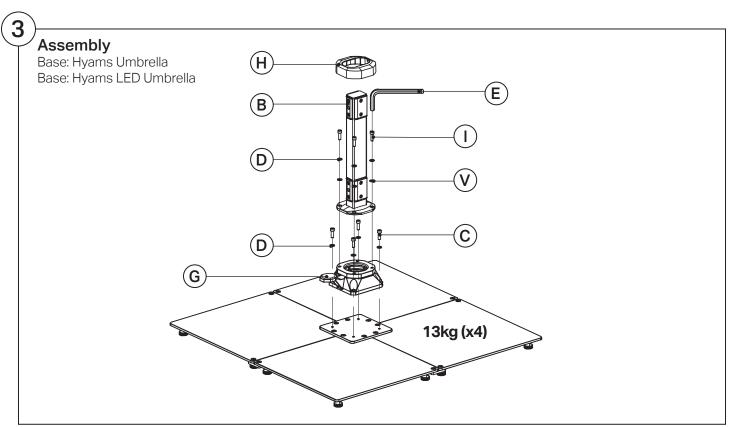

## Assembly | User Guide

Two people are required for safe assembly

### **Opening Boxes:**

DO NOT use a knife to open the packaging as you may damage your furniture. Peel off the tape, then lift & separate the cardboard flaps to open.

Assemble your furniture by following the instructions below.