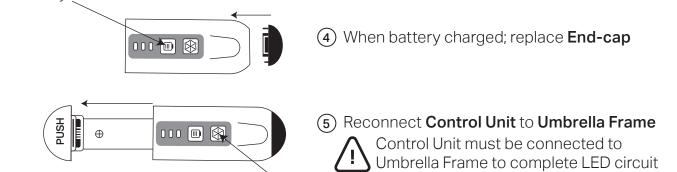

### To charge battery via USB-C Port

(1) PUSH to release Control Unit from Umbrella Frame

6 ON/OFF

### **Operate LED Light:**

- 1: Charge battery via Solar or USB-C Port
  - Solar charge: full charge 10 hours
  - USB-C Port (DC 5V / 1A): full charge 6 hours (see below)
- 2: Connect Control Unit to Umbrella Frame to complete LED circuit
- **3:** Press **⊗ ON/OFF** to operate LED Light