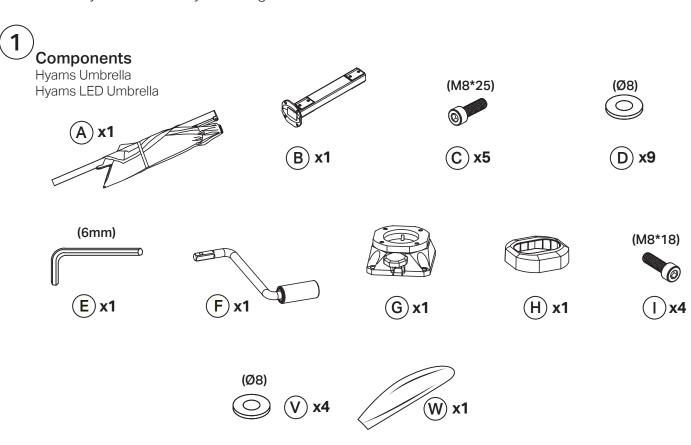

## Hyams Umbrella Hyams LED Umbrella

# KING

## Assembly | User Guide

Two people are required for safe assembly

### **Opening Boxes:**

DO NOT use a knife to open the packaging as you may damage your furniture. Peel off the tape, then lift & separate the cardboard flaps to open.

Assemble your furniture by following the instructions below.



### Components

Base: Hyams Umbrella Base: Hyams LED Umbrella



































# **16**)

#### Hyams LED Umbrella: Control Unit



Do NOT OPEN or DISMANTLE multi-functional Control Unit:

Functions: • LED Operation • Battery / Energy Station • LED Circuit Connector

### **Operate LED Light:**

- 1: Charge battery via Solar or USB-C Port
  - Solar charge: full charge 10 hours
  - USB-C Port (DC 5V / 1A): full charge 6 hours (see below)
- 2: Connect Control Unit to Umbrella Frame to complete LED circuit
- **3:** Press **⊗ ON/OFF** to operate LED Light

### To charge battery via USB-C Port

(1) PUSH to release Control Unit from Umbrella Frame







6 ON/OFF

#### Specifications:

Battery capacity: 5200mAh

• Supports LED lighting up to 5~6 Hours

Solar charge speed ≈ LED