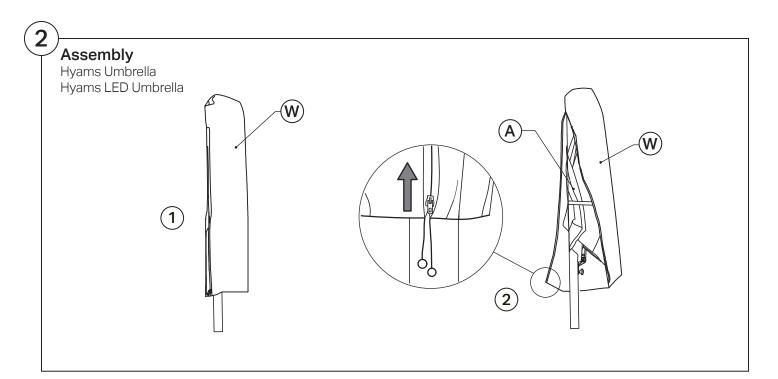

## Hyams Umbrella Hyams LED Umbrella

# KING

## Assembly | User Guide

Two people are required for safe assembly

### **Opening Boxes:**

DO NOT use a knife to open the packaging as you may damage your furniture. Peel off the tape, then lift & separate the cardboard flaps to open.

Assemble your furniture by following the instructions below.



### Components

Base: Hyams Umbrella Base: Hyams LED Umbrella



































# **16**)

#### Hyams LED Umbrella: Control Unit



Do NOT OPEN or DISMANTLE multi-functional Control Unit:

Functions: • LED Operation • Battery / Energy Station • LED Circuit Connector

### **Operate LED Light:**

- 1: Charge battery via Solar or USB-C Port
  - Solar charge: full charge 10 hours
  - USB-C Port (DC 5V / 1A): full charge 6 hours (see below)
- 2: Connect Control Unit to Umbrella Frame to complete LED circuit
- **3:** Press **⊗ ON/OFF** to operate LED Light

### To charge battery via USB-C Port

(1) PUSH to release Control Unit from Umbrella Frame







6 ON/OFF

#### Specifications:

Battery capacity: 5200mAh

• Supports LED lighting up to 5~6 Hours

Solar charge speed ≈ LED consumption speed:

- Battery charges in advance
- LED Light ≈ 80% capa