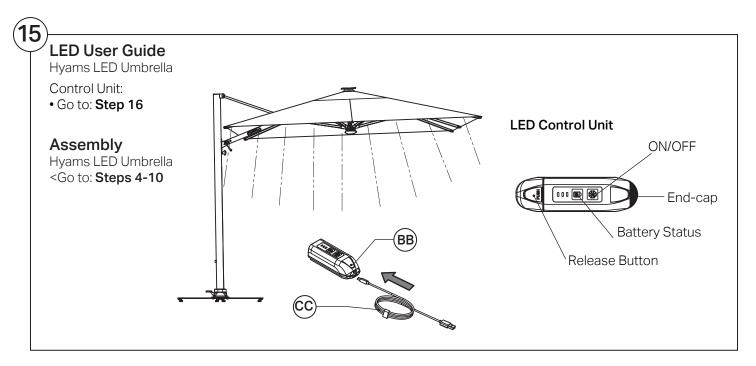

#### Hyams LED Umbrella: Control Unit

Do NOT OPEN or DISMANTLE multi-functional Control Unit:

Functions: • LED Operation • Battery / Energy Station • LED Circuit Connector

### **Operate LED Light:**

- 1: Charge battery via Solar or USB-C Port
  - Solar charge: full charge 10 hours
  - USB-C Port (DC 5V / 1A): full charge 6 hours (see below)
- 2: Connect Control Unit to Umbrella Frame to complete LED circuit
- **3:** Press **⊗ ON/OFF** to operate LED Light