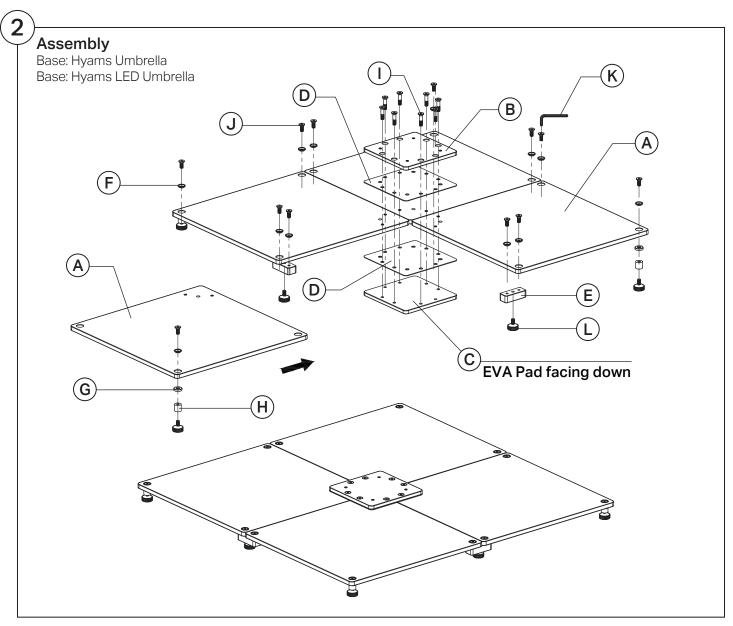

## Assembly | User Guide

Two people are required for safe assembly

### **Opening Boxes:**

DO NOT use a knife to open the packaging as you may damage your furniture. Peel off the tape, then lift & separate the cardboard flaps to open.

Assemble your furniture by following the instructions below.