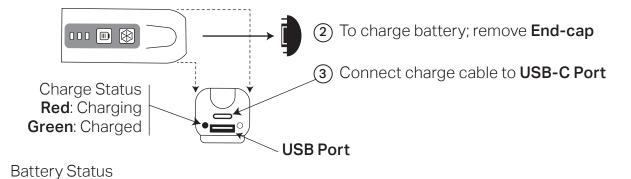

### **Operate LED Light:**

- 1: Charge battery via Solar or USB-C Port
  - Solar charge: full charge 10 hours
  - USB-C Port (DC 5V / 1A): full charge 6 hours (see below)
- 2: Connect Control Unit to Umbrella Frame to complete LED circuit
- **3:** Press **⊗ ON/OFF** to operate LED Light

### To charge battery via USB-C Port

(1) PUSH to release Control Unit from Umbrella Frame

6 ON/OFF