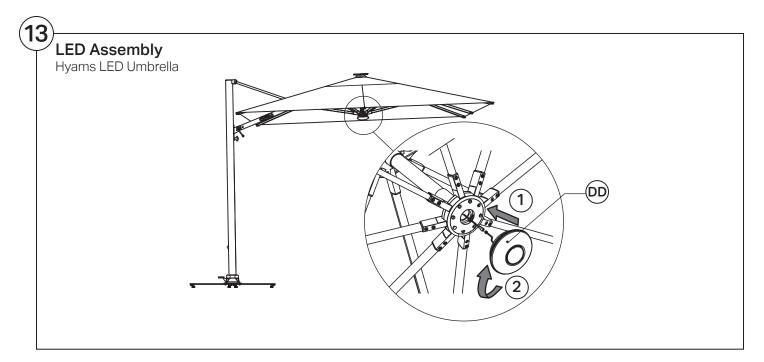

#### Hyams LED Umbrella: Control Unit

Do NOT OPEN or DISMANTLE multi-functional Control Unit:

Functions: • LED Operation • Battery / Energy Station • LED Circuit Connector

### **Operate LED Light:**

- 1: Charge battery via Solar or USB-C Port
  - Solar charge: full charge 10 hours
  - USB-C Port (DC 5V / 1A): full charge 6 hours (see below)
- 2: Connect Control Unit to Umbrella Frame to complete LED circuit
- **3:** Press **⊗ ON/OFF** to operate LED Light