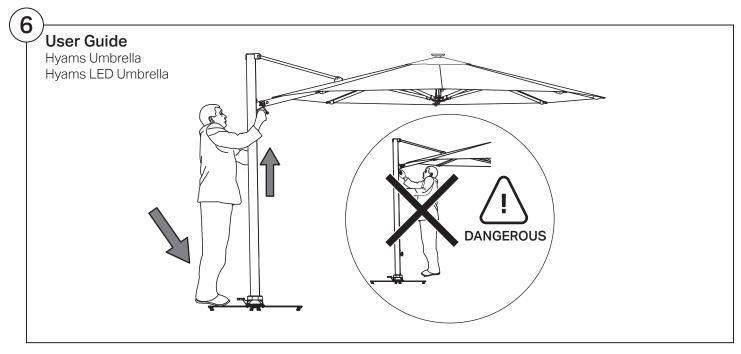

## Hyams Umbrella Hyams LED Umbrella

# KING

## Assembly | User Guide

Two people are required for safe assembly

### **Opening Boxes:**

DO NOT use a knife to open the packaging as you may damage your furniture. Peel off the tape, then lift & separate the cardboard flaps to open.

Assemble your furniture by following the instructions below.



### Components

Base: Hyams Umbrella Base: Hyams LED Umbrella



































# **16**)

#### Hyams LED Umbrella: Control Unit



Do NOT OPEN or DISMANTLE multi-functional Control Unit:

Functions: • LED Operation • Battery / Energy Station • LED Circuit Connector

### **Operate LED Light:**

- 1: Charge battery via Solar or USB-C Port
  - Solar charge: full charge 10 hours
  - USB-C Port (DC 5V / 1A): full charge 6 hours (see below)
- 2: Connect Control Unit to Umbrella Frame to complete LED circuit
- **3:** Press **⊗ ON/OFF** to operate LED Light

### To charge battery via USB-C Port

(1) PUSH to release Control Unit from Umbrella Frame







6 ON/OFF

#### Specifications:

Battery capacity: 5200mAh

• Supports LED lighting up to 5~6 Hours

Solar charge speed ≈ LED consumption speed:

- Battery charges in advance
- LED Light ≈ 80% capacity aft