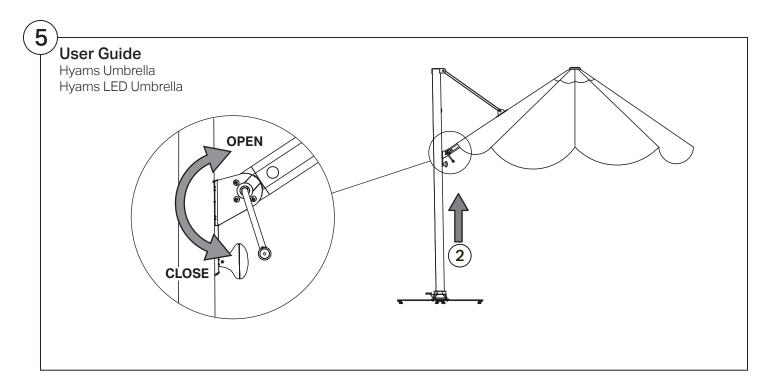

## Hyams Umbrella Hyams LED Umbrella

# KING

## Assembly | User Guide

Two people are required for safe assembly

### **Opening Boxes:**

DO NOT use a knife to open the packaging as you may damage your furniture. Peel off the tape, then lift & separate the cardboard flaps to open.

Assemble your furniture by following the instructions below.



### Components

Base: Hyams Umbrella Base: Hyams LED Umbrella



































# **16**)

#### Hyams LED Umbrella: Control Unit



Do NOT OPEN or DISMANTLE multi-functional Control Unit:

Functions: • LED Operation • Battery / Energy Station • LED Circuit Connector

### **Operate LED Light:**

- 1: Charge battery via Solar or USB-C Port
  - Solar charge: full charge 10 hours
  - USB-C Port (DC 5V / 1A): full charge 6 hours (see below)
- 2: Connect Control Unit to Umbrella Frame to complete LED circuit
- **3:** Press **⊗ ON/OFF** to operate LED Light

### To charge battery via USB-C Port

(1) PUSH to release Control Unit from Umbrella Frame







6 ON/OFF

#### Specifications:

Battery capacity: 5200mAh

• Supports LED lighting up to 5~6 Hours

Solar charge speed ≈ LED consumption speed:

- Battery charges in advance
- LED Light ≈ 80% capacity a