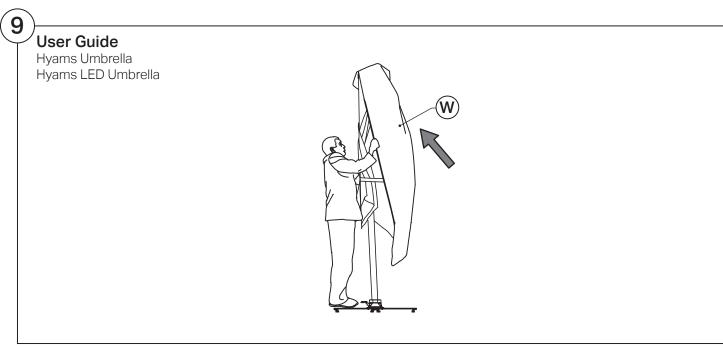

## Hyams Umbrella Hyams LED Umbrella

# KING

## Assembly | User Guide

Two people are required for safe assembly

### **Opening Boxes:**

DO NOT use a knife to open the packaging as you may damage your furniture. Peel off the tape, then lift & separate the cardboard flaps to open.

Assemble your furniture by following the instructions below.



### Components

Base: Hyams Umbrella Base: Hyams LED Umbrella



































# **16**)

#### Hyams LED Umbrella: Control Unit



Do NOT OPEN or DISMANTLE multi-functional Control Unit:

Functions: • LED Operation • Battery / Energy Station • LED Circuit Connector

### **Operate LED Light:**

- 1: Charge battery via Solar or USB-C Port
  - Solar charge: full charge 10 hours
  - USB-C Port (DC 5V / 1A): full charge 6 hours (see below)
- 2: Connect Control Unit to Umbrella Frame to complete LED circuit
- **3:** Press **⊗ ON/OFF** to operate LED Light

### To charge battery via USB-C Port

(1) PUSH to release Control Unit from Umbrella Frame







6 ON/OFF

#### Specifications:

Battery capacity: 5200mAh

• Supports LED lighting up to 5~6 Hours

Solar charge speed ≈ LED consumption speed:

- Battery charges in advance
- LED Light ≈ 80% capacity after 500