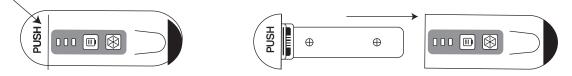

### To charge battery via USB-C Port

(1) PUSH to release Control Unit from Umbrella Frame

6 ON/OFF