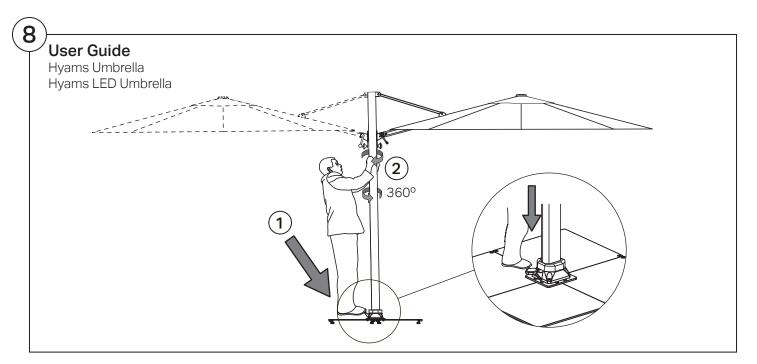

## Hyams Umbrella Hyams LED Umbrella

# KING

## Assembly | User Guide

Two people are required for safe assembly

### **Opening Boxes:**

DO NOT use a knife to open the packaging as you may damage your furniture. Peel off the tape, then lift & separate the cardboard flaps to open.

Assemble your furniture by following the instructions below.



### Components

Base: Hyams Umbrella Base: Hyams LED Umbrella



































# **16**)

#### Hyams LED Umbrella: Control Unit



Do NOT OPEN or DISMANTLE multi-functional Control Unit:

Functions: • LED Operation • Battery / Energy Station • LED Circuit Connector

### **Operate LED Light:**

- 1: Charge battery via Solar or USB-C Port
  - Solar charge: full charge 10 hours
  - USB-C Port (DC 5V / 1A): full charge 6 hours (see below)
- 2: Connect Control Unit to Umbrella Frame to complete LED circuit
- **3:** Press **⊗ ON/OFF** to operate LED Light

### To charge battery via USB-C Port

(1) PUSH to release Control Unit from Umbrella Frame







6 ON/OFF

#### Specifications:

Battery capacity: 5200mAh

• Supports LED lighting up to 5~6 Hours

Solar charge speed ≈ LED consumption speed:

- Battery charges in advance
- LED Light ≈ 80% capacity after 5