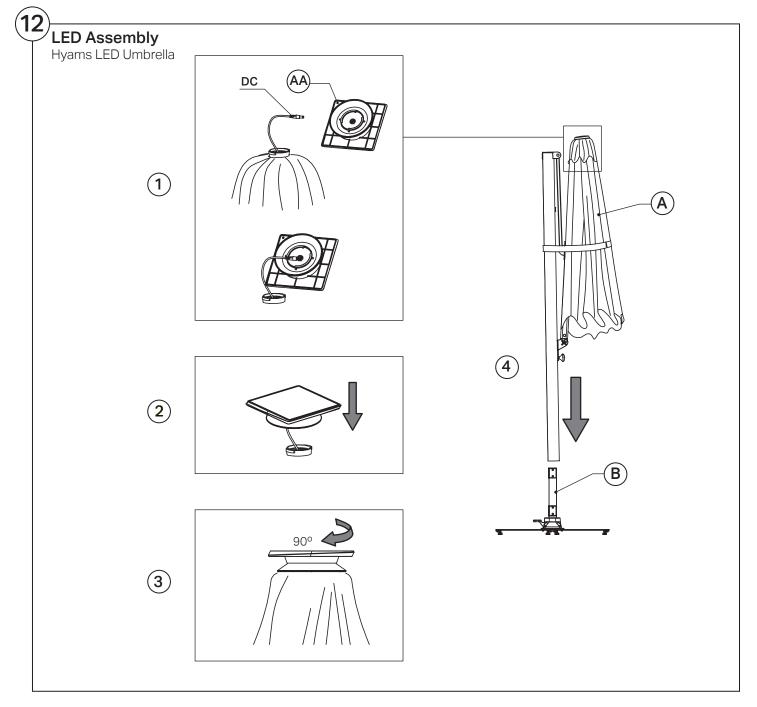

#### Hyams LED Umbrella: Control Unit

Do NOT OPEN or DISMANTLE multi-functional Control Unit:

Functions: • LED Operation • Battery / Energy Station • LED Circuit Connector

### **Operate LED Light:**

- 1: Charge battery via Solar or USB-C Port
  - Solar charge: full charge 10 hours
  - USB-C Port (DC 5V / 1A): full charge 6 hours (see below)
- 2: Connect Control Unit to Umbrella Frame to complete LED circuit
- **3:** Press **⊗ ON/OFF** to operate LED Light

### To charge battery via USB-C Port

(1) PUSH to release Control Unit from Umbrella Frame

6 ON/OFF