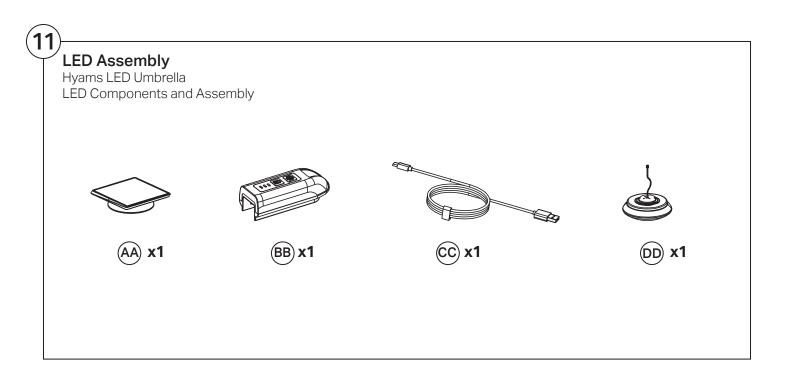

### Components

Base: Hyams Umbrella Base: Hyams LED Umbrella

#### Hyams LED Umbrella: Control Unit

Do NOT OPEN or DISMANTLE multi-functional Control Unit:

Functions: • LED Operation • Battery / Energy Station • LED Circuit Connector