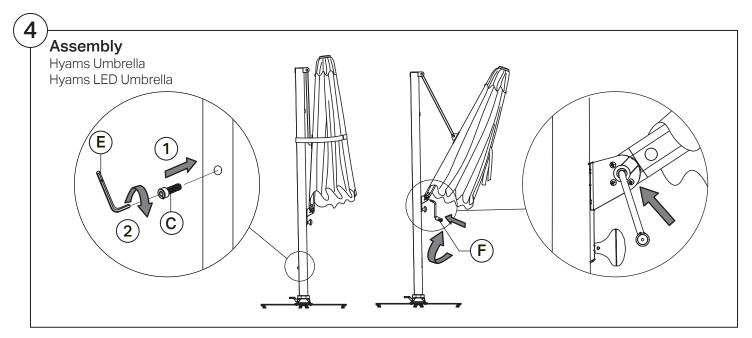

## Hyams Umbrella Hyams LED Umbrella

# KING

## Assembly | User Guide

Two people are required for safe assembly

### **Opening Boxes:**

DO NOT use a knife to open the packaging as you may damage your furniture. Peel off the tape, then lift & separate the cardboard flaps to open.

Assemble your furniture by following the instructions below.



### Components

Base: Hyams Umbrella Base: Hyams LED Umbrella



































# **16**)

#### Hyams LED Umbrella: Control Unit



Do NOT OPEN or DISMANTLE multi-functional Control Unit:

Functions: • LED Operation • Battery / Energy Station • LED Circuit Connector

### **Operate LED Light:**

- 1: Charge battery via Solar or USB-C Port
  - Solar charge: full charge 10 hours
  - USB-C Port (DC 5V / 1A): full charge 6 hours (see below)
- 2: Connect Control Unit to Umbrella Frame to complete LED circuit
- **3:** Press **⊗ ON/OFF** to operate LED Light

### To charge battery via USB-C Port

(1) PUSH to release Control Unit from Umbrella Frame







6 ON/OFF

#### Specifications:

Battery capacity: 5200mAh

• Supports LED lighting up to 5~6 Hours

Solar charge speed ≈ LED consumption speed:

- Battery charges in advance
- LED Light ≈ 80% capacity