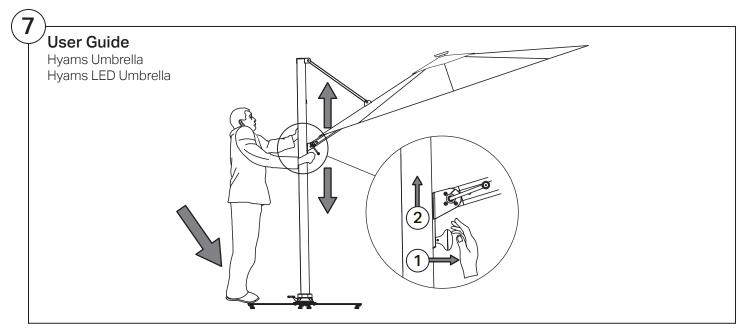

## Hyams Umbrella Hyams LED Umbrella

# KING

## Assembly | User Guide

Two people are required for safe assembly

### **Opening Boxes:**

DO NOT use a knife to open the packaging as you may damage your furniture. Peel off the tape, then lift & separate the cardboard flaps to open.

Assemble your furniture by following the instructions below.



### Components

Base: Hyams Umbrella Base: Hyams LED Umbrella



































# **16**)

#### Hyams LED Umbrella: Control Unit



Do NOT OPEN or DISMANTLE multi-functional Control Unit:

Functions: • LED Operation • Battery / Energy Station • LED Circuit Connector

### **Operate LED Light:**

- 1: Charge battery via Solar or USB-C Port
  - Solar charge: full charge 10 hours
  - USB-C Port (DC 5V / 1A): full charge 6 hours (see below)
- 2: Connect Control Unit to Umbrella Frame to complete LED circuit
- **3:** Press **⊗ ON/OFF** to operate LED Light

### To charge battery via USB-C Port

(1) PUSH to release Control Unit from Umbrella Frame







6 ON/OFF

#### Specifications:

Battery capacity: 5200mAh

• Supports LED lighting up to 5~6 Hours

Solar charge speed ≈ LED consumption speed:

- Battery charges in advance
- LED Light ≈ 80% capacity after