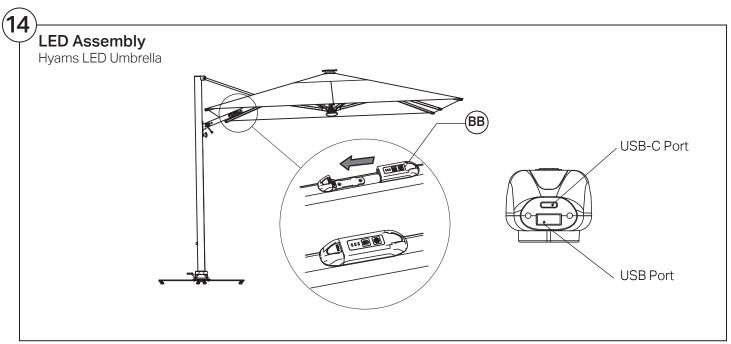

### Components

Base: Hyams Umbrella Base: Hyams LED Umbrella

### To charge battery via USB-C Port

(1) PUSH to release Control Unit from Umbrella Frame

6 ON/OFF