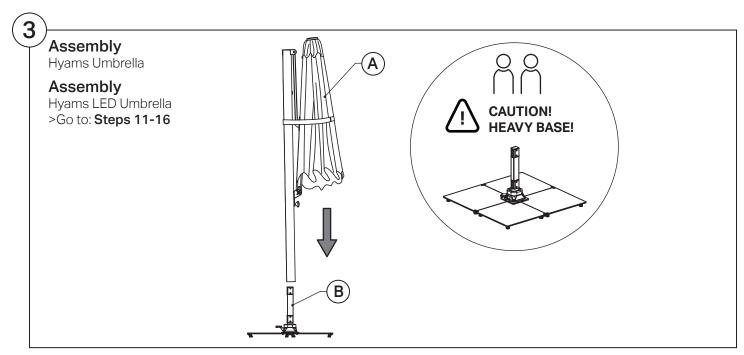

## Hyams Umbrella Hyams LED Umbrella

# KING

## Assembly | User Guide

Two people are required for safe assembly

### **Opening Boxes:**

DO NOT use a knife to open the packaging as you may damage your furniture. Peel off the tape, then lift & separate the cardboard flaps to open.

Assemble your furniture by following the instructions below.



### Components

Base: Hyams Umbrella Base: Hyams LED Umbrella



































# **16**)

#### Hyams LED Umbrella: Control Unit



Do NOT OPEN or DISMANTLE multi-functional Control Unit:

Functions: • LED Operation • Battery / Energy Station • LED Circuit Connector

### **Operate LED Light:**

- 1: Charge battery via Solar or USB-C Port
  - Solar charge: full charge 10 hours
  - USB-C Port (DC 5V / 1A): full charge 6 hours (see below)
- 2: Connect Control Unit to Umbrella Frame to complete LED circuit
- **3:** Press **⊗ ON/OFF** to operate LED Light

### To charge battery via USB-C Port

(1) PUSH to release Control Unit from Umbrella Frame







6 ON/OFF

#### Specifications:

Battery capacity: 5200mAh

• Supports LED lighting up to 5~6 Hours

Solar charge speed ≈ LED consumption speed:

- Battery charges in advance
- LED Light ≈ 80% capaci