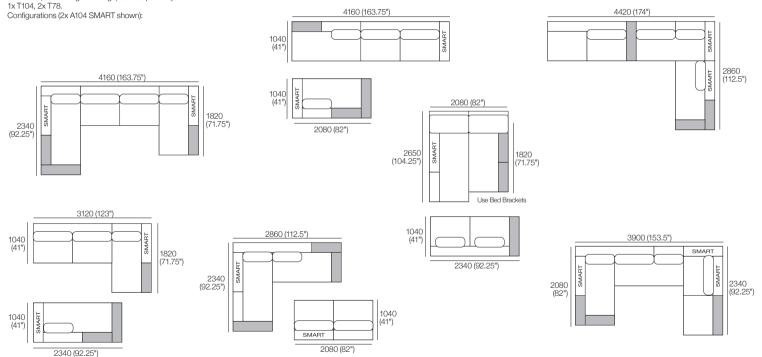

## Package 7

Jasper modules can easily be reconfigured to suit your lifestyle and space.

Package: 7 (STD Arms) or Package: 7 SMART\* (2x A104 SMART: replaces 2x A104)
Components: 1x P208, 1x P182, 1x P234, 1x C182, 1x C156, 2x C104, 3x A104, 1x A78, 1x A208, 2x B104, 2x B78.
Shelves\* (STD or Light-Charge) sold separately:

Effective May 2023. Use Magic Joiner M115. Bed Brackets sold separately. \*Shelves (Standard or Light-Charge) are available in selected KING timber finishes – sold separately. As KING has a policy of continuous improvement, changes to products and specifications may be made without prior notice. Images and drawings are representative of design only. Accessories not included.