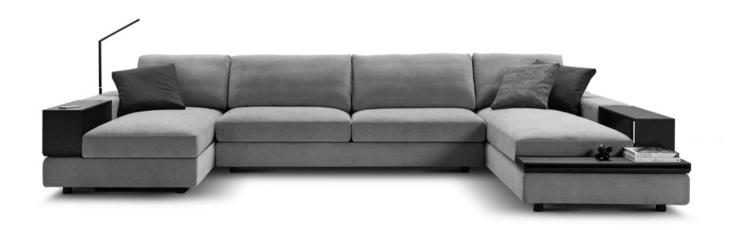

## KING

Jasper Package 7

## Package 7

Jasper modules can easily be reconfigured to suit your lifestyle and space.

Package: 7 (STD Arms) or Package: 7 SMART\* (2x A104 SMART: replaces 2x A104)
Components: 1x P208, 1x P182, 1x P234, 1x C182, 1x C156, 2x C104, 3x A104, 1x A78, 1x A208, 2x B104, 2x B78.
Shelves\* (STD or Light-Charge) sold separately: