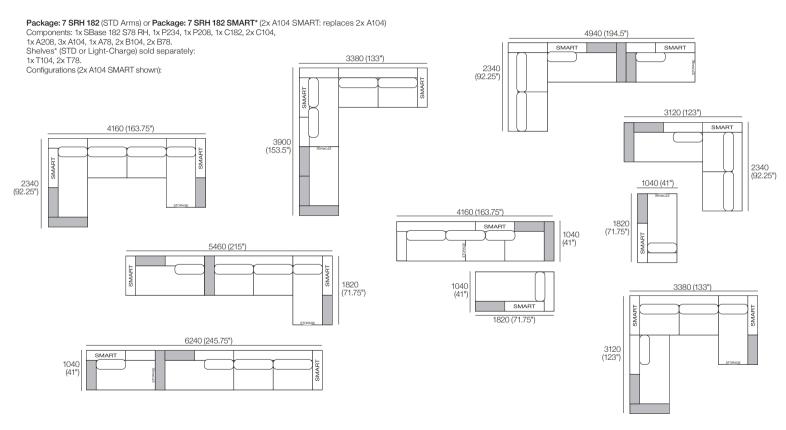

## Package 7 SRH 182

Jasper modules can easily be reconfigured to suit your lifestyle and space.

Effective May 2023. Use Magic Joiner M115. Bed Brackets sold separately. \*Shelves (Standard or Light-Charge) are available in selected KING timber finishes – sold separately. As KING has a policy of continuous improvement, changes to products and specifications may be made without prior notice. Images and drawings are representative of design only. Accessories not included.