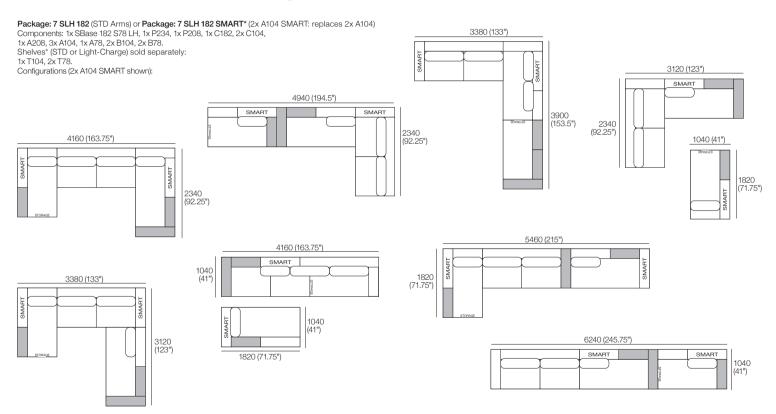

## Package 7 SLH 182

Jasper modules can easily be reconfigured to suit your lifestyle and space.

Effective May 2023. Use Magic Joiner M115. Bed Brackets sold separately. \*Shelves (Standard or Light-Charge) are available in selected KING timber finishes – sold separately. As KING has a policy of continuous improvement, changes to products and specifications may be made without prior notice. Images and drawings are representative of design only. Accessories not included.