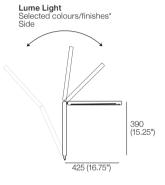

ING Pocket Accessories kingliving.com Tables | Lights | Brackets

## Pocket Accessories

## Tables | Brackets

Crescent Table

Selected colours/finishes\* Side / Top





Crescent Charge Table Selected colours/finishes\* Side / Top





Speaker Bracket SO

Compatible with: Sonos Play 1: Sonos One: and Sonos One SL



Speaker Bracket SE Compatible with: Sonos Fra 100



**Round Table** Selected colours/finishes\* Side / Top





Round Charge Table Selected colours/finishes\* Side / Top





Cantilever Brackets

Cantilever Bracket Powered Twin Port Black or Stainless Steel Twin Port: Use with compatible beds for Light and Side Table



Cantilever Bracket Powered Table Port Black or Stainless Steel Single Port: Use with compatible beds for Side Table only



## Pocket Accessories Lights