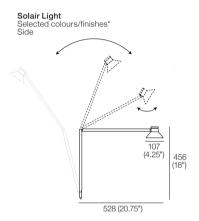

KING Pocket Accessories kingliving.com Tables | Lights | Brackets

## Pocket Accessories

## Tables | Brackets

Crescent Table

Selected colours/finishes\* Side / Top





Crescent Charge Table Selected colours/finishes\* Side / Top





Speaker Bracket SO

Compatible with: Sonos Play 1: Sonos One: and Sonos One SL



Speaker Bracket SE Compatible with: Sonos Fra 100



**Round Table** Selected colours/finishes\* Side / Top





Round Charge Table Selected colours/finishes\* Side / Top





Cantilever Brackets

Cantilever Bracket Powered Twin Port Black or Stainless Steel Twin Port: Use with compatible beds for Light and Side Table



Cantilever Bracket Powered Table Port Black or Stainless Steel Single Port: Use with compatible beds for Side Table only



## Pocket Accessories Lights