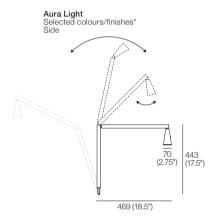

KING Pocket Accessories kingliving.com Tables | Lights | Brackets

## Pocket Accessories

## Tables | Brackets

Crescent Table

Selected colours/finishes\* Side / Top





Crescent Charge Table Selected colours/finishes\* Side / Top





Speaker Bracket SO

Compatible with: Sonos Play 1: Sonos One: and Sonos One SL



Speaker Bracket SE Compatible with: Sonos Fra 100



**Round Table** Selected colours/finishes\* Side / Top





Round Charge Table Selected colours/finishes\* Side / Top





Cantilever Brackets

Cantilever Bracket Powered Twin Port Black or Stainless Steel Twin Port: Use with compatible beds for Light and Side Table



Cantilever Bracket Powered Table Port Black or Stainless Steel Single Port: Use with compatible beds for Side Table only



## Pocket Accessories Lights