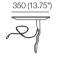

Speaker Bracket SE Compatible with: Sonos Fra 100

**Round Table** Selected colours/finishes\* Side / Top

Round Charge Table Selected colours/finishes\* Side / Top

Cantilever Brackets

Cantilever Bracket Powered Twin Port Black or Stainless Steel Twin Port: Use with compatible beds for Light and Side Table