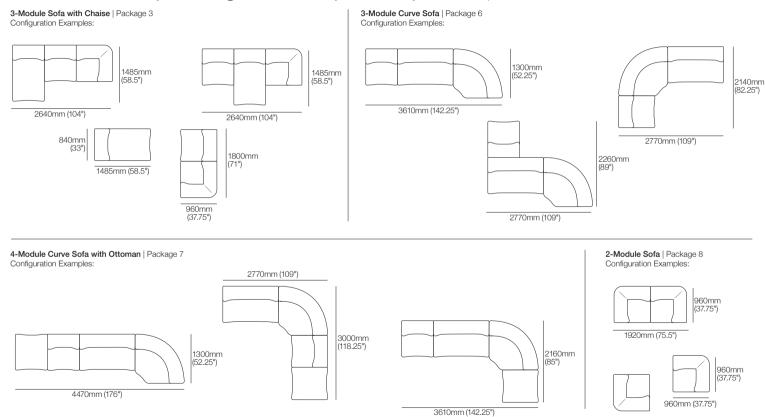

# 1977 Sofa Packages

#### Modules are easily reconfigured to suit your lifestyle and space

Effective July 2025. Module dimensions are indicative, some variance may occur dependent on: upholstery, leg, and joiner. Upholstery: Tempest: dimensions as above. Leura: dimensions –5mm (.25") per module. King Living has a policy of continuous improvement, changes to products and specifications may be made without prior notice. Images and drawings are representative of design only. Accessories not included.