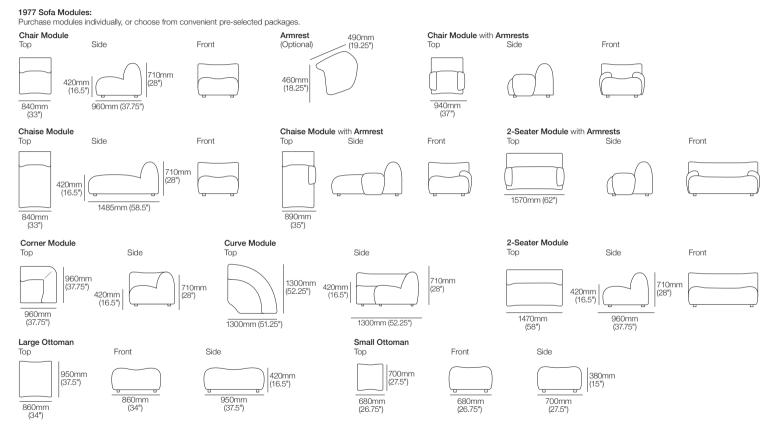

### 1977 Sofa Modules

#### Modules are easily reconfigured to suit your lifestyle and space

Effective July 2025. Module dimensions are indicative, some variance may occur dependent on: upholstery, leg, and joiner. Upholstery: Tempest: dimensions as above. Leura: dimensions –5mm (.25") per module. King Living has a policy of continuous improvement, changes to products and specifications may be made without prior notice. Images and drawings are representative of design only. Accessories not included.