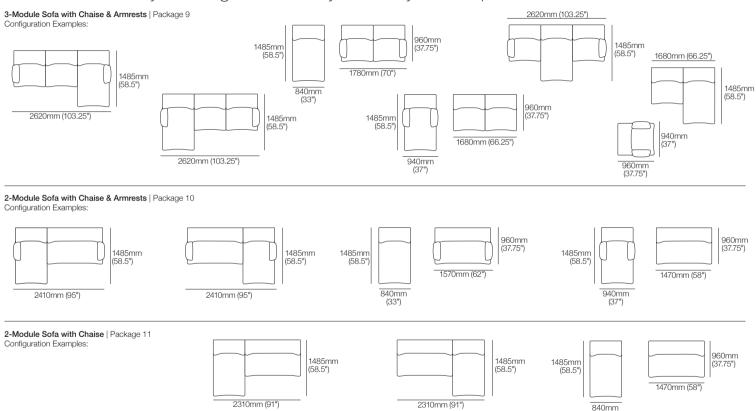

# 1977 Sofa Packages

Modules are easily reconfigured to suit your lifestyle and space

Effective July 2025. Module dimensions are indicative, some variance may occur dependent on: upholstery, leg, and joiner. Upholstery: Tempest: dimensions as above. Leura: dimensions –5mm (.25") per module. King Living has a policy of continuous improvement, changes to products and specifications may be made without prior notice. Images and drawings are representative of design only. Accessories not included.

(33")