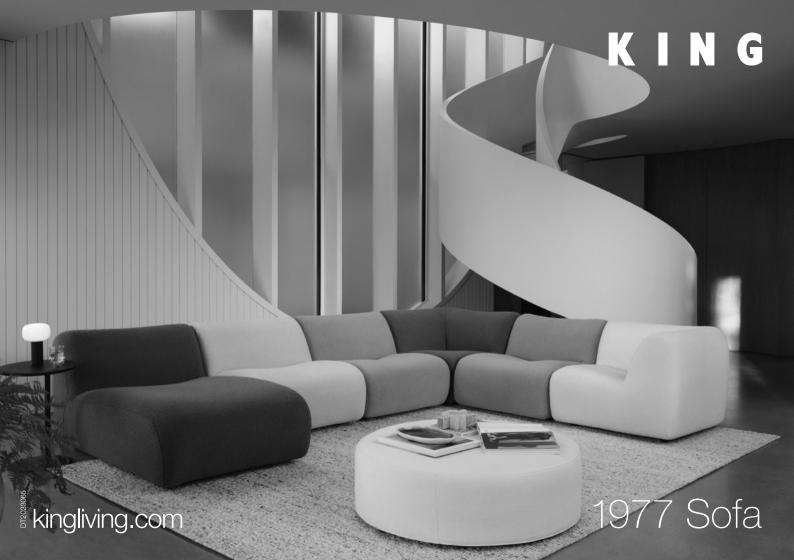

### 1977 Sofa Modules

#### Modules are easily reconfigured to suit your lifestyle and space



Effective July 2025. Module dimensions are indicative, some variance may occur dependent on: upholstery, leg, and joiner. Upholstery: Tempest: dimensions as above. Leura: dimensions –5mm (.25") per module. King Living has a policy of continuous improvement, changes to products and specifications may be made without prior notice. Images and drawings are representative of design only. Accessories not included.

# 1977 Sofa Packages

#### Modules are easily reconfigured to suit your lifestyle and space



Effective July 2025. Module dimensions are indicative, some variance may occur dependent on: upholstery, leg, and joiner. Upholstery: Tempest: dimensions as above. Leura: dimensions –5mm (.25")