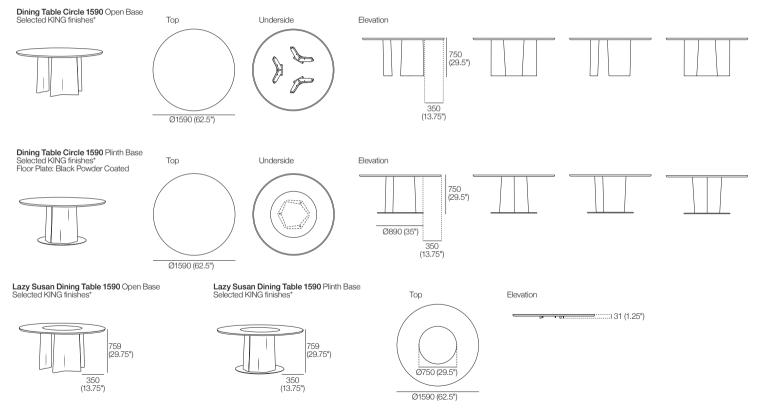

#### Issho Dining Tables

Effective November 2022. \*Selected KING finishes: Circle Tables: Tops: Selected timber finishes or ceramic. Bases: Selected timber finishes. Lazy Susan Tables: Tops: Selected ceramic. Bases: Selected timber finishes. As King Living has a policy of continuous improvement, changes to products and specifications may be made without prior notice. Images and drawings are representative of design only. Accessories not included.