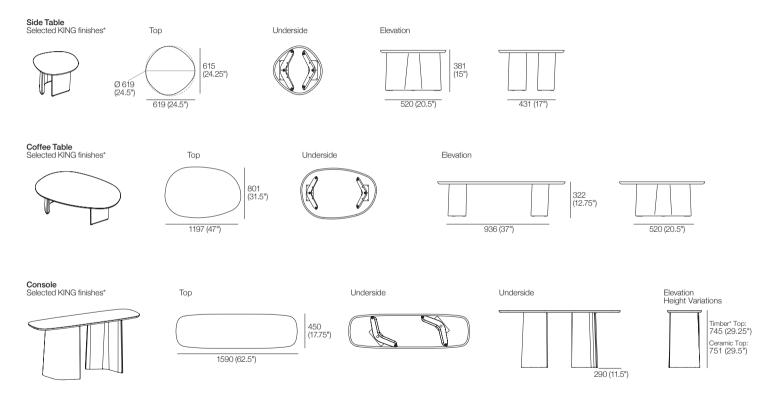

### Issho Side Table | Coffee Table | Console

Effective November 2022. \*Selected KING finishes: Side Tables & Coffee Tables: Bases and Tops: Selected timber finishes. Console: Tops: Selected timber finishes or ceramic. Bases: Selected timber finishes. As King Living has a policy of continuous improvement, changes to products and specifications may be made without prior notice. Images and drawings are representative of design only. Accessories not included.