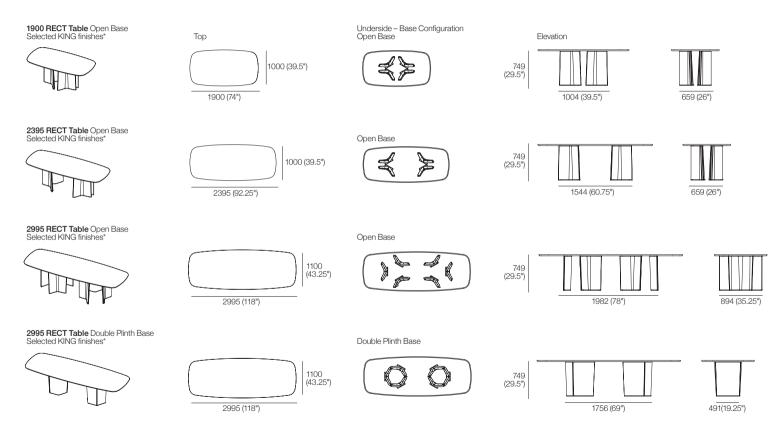

#### Issho Dining Tables

Effective November 2022. \*Selected KING finishes: RECT Tables: Tops: Selected timber finishes or ceramic. Bases: Selected timber finishes. As King Living has a policy of continuous improvement, changes to products and specifications may be made without prior notice. Images and drawings are representative of design only. Accessories not included.