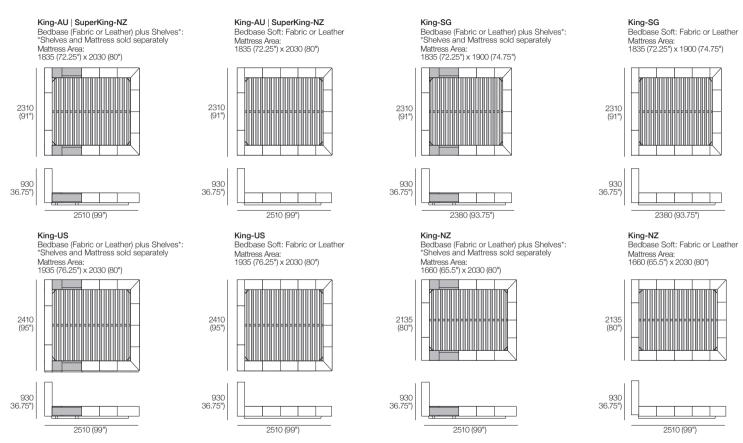

## Jasper Bed

Effective July 2023. Shelves and Mattress each sold separately. SleepPlus Mattresses fit to size on all King Living Beds. Bed & Mattress sizes comparable in country or region as indicated: Australia (AU) | New Zealand (NZ) | North America (NA / US) | Asia (SG). Mattress Area dimensions provided for compatibility check. Leather detail indicated. Upholstery options may include tricot. King Living has a policy of continuous improvement, changes to products and specifications may be made without prior notice. Images and drawings are representative of design only. Accessories not included.