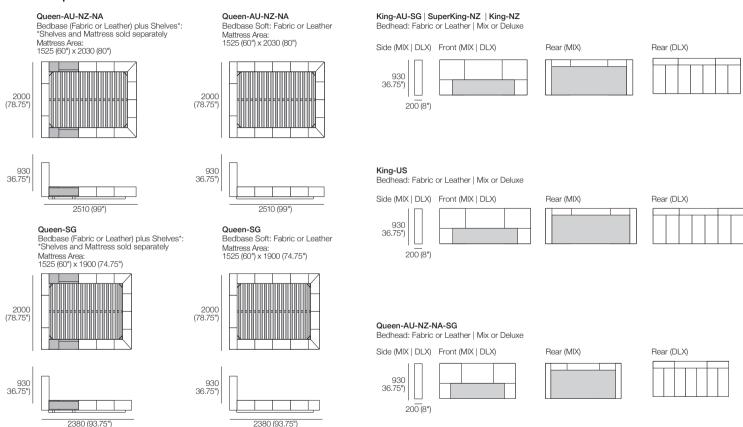

## Jasper Bed

Effective July 2023. Shelves and Mattress each sold separately. SleepPlus Mattresses fit to size on all King Living Beds. Bed & Mattress sizes comparable in country or region as indicated: Australia (AU) | New Zealand (NZ) | North America (NA / US) | Asia (SG). Mattress Area dimensions provided for compatibility check. Leather detail indicated. Upholstery options may include tricot. King Living has a policy of continuous improvement, changes to products and specifications may be made without prior notice. Images and drawings are representative of design only. Accessories not included.