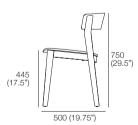

## Amara Dining Chairs

Amara Soft Dining Chair

Frame | Backrest: Timber Seat | Backrest: Upholstered

Top

Side

Front

Amara Timber Dining Chair

Frame | Backrest: Timber Seat: Contoured Plywood

Тор

Side

Front

Effective August 2023. King Living uses sustainably sourced timber. Frame | Backrest: Solid timber and selected King Living Timber Finishes. Timber Seat: Contoured plywood and selected King Living Timber Finishes. King Living has a policy of continuous improvement, changes to products and specifications may be made without prior notice. Images and drawings are representative of design only. Accessories not included.