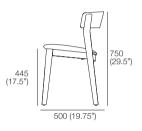

## Amara Dining Chairs

Amara Soft Dining Chair

Frame | Backrest: Timber Seat | Backrest: Upholstered

Top

Side

Front

Amara Timber Dining Chair

Frame | Backrest: Timber Seat: Contoured Plywood

Тор

Side

Front

Effective August 2023. King Living uses sustainably sourced timber. Frame | Backrest: Solid timber and selected King Living Timber Finishes. Timber Seat: Contoured plywood and selected King Living Timber Finishes. King Living has a policy of continuous improvement, changes to products and specifications may be made without prior notice. Images and drawings are representative of design only. Accessories not included.