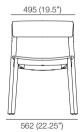

## Amara Dining Chairs

Amara Soft Dining Chair

Frame | Backrest: Timber Seat | Backrest: Upholstered

Top

Side

Front

Amara Timber Dining Chair

Frame | Backrest: Timber Seat: Contoured Plywood

Тор

Side

Front

Effective August 2023. King Living uses sustainably sourced timber. Frame | Backrest: Solid timber and selected King Living Timber Finishes. Timber Seat: Contoured plywood and selected King Living Timber Finishes. King Living has a policy of continuous improvement, changes to products and specifications may be made without prior notice. Images and drawings are representative of design only. Accessories not included.