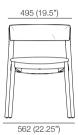

## Amara Dining Chairs

Amara Soft Dining Chair

Frame | Backrest: Timber Seat | Backrest: Upholstered

Top

Side

Front

Amara Timber Dining Chair

Frame | Backrest: Timber Seat: Contoured Plywood

Тор

Side

Front

Effective August 2023. King Living uses sustainably sourced timber. Frame | Backrest: Solid timber and selected King Living Timber Finishes. Timber Seat: Contoured plywood and selected King Living Timber Finishes. King Living has a policy of continuous improvement, changes to products and specifications may be made without prior notice. Images and drawings are representative of design only. Accessories not included.