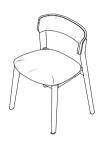

## Amara Dining Chairs

Amara Soft Dining Chair

Frame | Backrest: Timber Seat | Backrest: Upholstered

Top

Side

Front

Amara Timber Dining Chair

Frame | Backrest: Timber Seat: Contoured Plywood