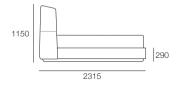

### Double

1150

### Bed Head and Base Fabric – Stitching Detail

1500

Top View (No Mattress)