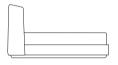

### Storage

Timber veneer base encloses a generous storage compartment.

Storage Access Engineered Steel Frame opens easily to access storage.