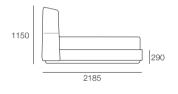

### Double

1150

### Bed Head and Base Fabric – Stitching Detail

1500

Top View (No Mattress)