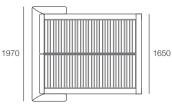

### Queen

### Bed Head and Base

Leather - Stitching Detail

Top View (No Mattress)

Effective June 2016. \*\*Some Bed Head upholstery options use Tricot (indicated above in grey). Mattress not included – price extra. As King Living has a policy of continuous improvement, changes to products and specifications may be made without prior notice. Images and drawings are representative of design only. Any additional components and/or accessories shown are not included.