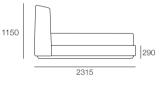

### Double

1150

### Bed Head and Base Fabric – Stitching Detail

1500

Top View (No Mattress)