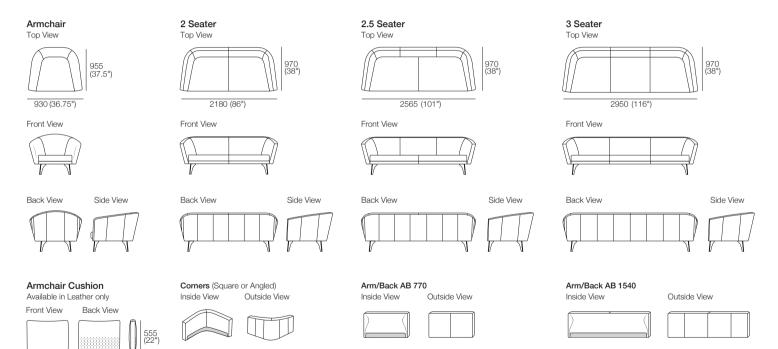

## King Boulevard

## Leather Stitching Detail

570 (22.5")

Effective October 2019. Armchair Cushion not included – price extra. Tricot is used in some upholstery options for fixed platforms, corners, and arm/backs. As King Living has a policy of continuous improvement, changes to products and specifications may be made without prior notice. Images and drawings are representative of design only. Accessories not included.