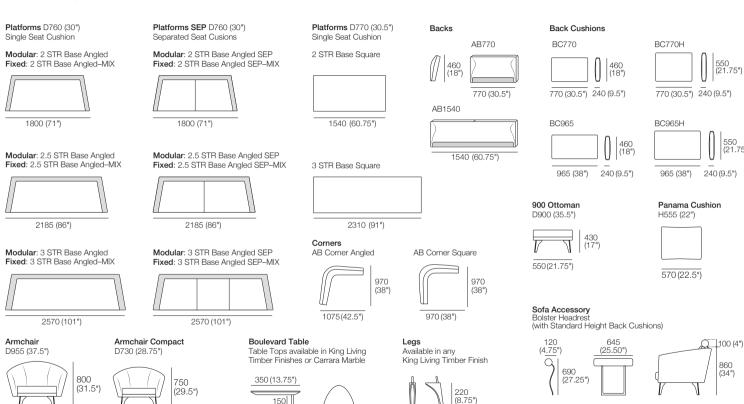

## King Boulevard Components

Effective October 2019. Tricot is used in some upholstery options for fixed platforms, corners, and arm/backs. As King Living has a policy of continuous improvement, changes to products and specifications may be made without prior notice. Images and drawings are representative of design only. Accessories not included.

150

930 (36.75")

820 (32.25")

## King Boulevard