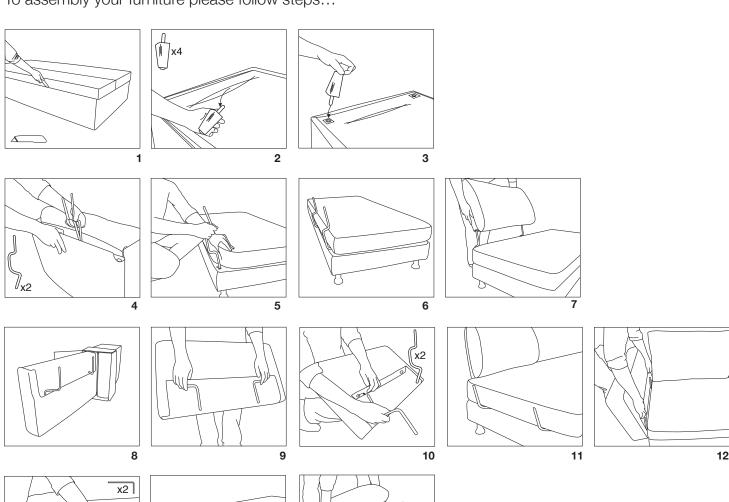

## Delta III

# Assembly Instructions

Two people are required for safe assembly.

## **Opening Box**

Ensure that you DO NOT push your knife too far into the box when cutting it open.

Lift the cardboard with one hand while cutting, thereby keeping the blade well away from your furniture.

To assembly your furniture please follow steps...





#### Australia:

**T** 1300 546 422

E kingcare@kingliving.com.au

### **CUSTOMER SERVICE:**

**T** 1300 135 464

E service@kingliving.com.au

W kingliving.com.au

## New Zealand:

**T** 0800-546422 (0800-KINGCARE)

E kingcare@kingliving.co.nz

W kingliving.co.nz

#### Singapore:

T +65 6805 4198

E kingcare@kingliving.com.sg

W kingliving.com.sg