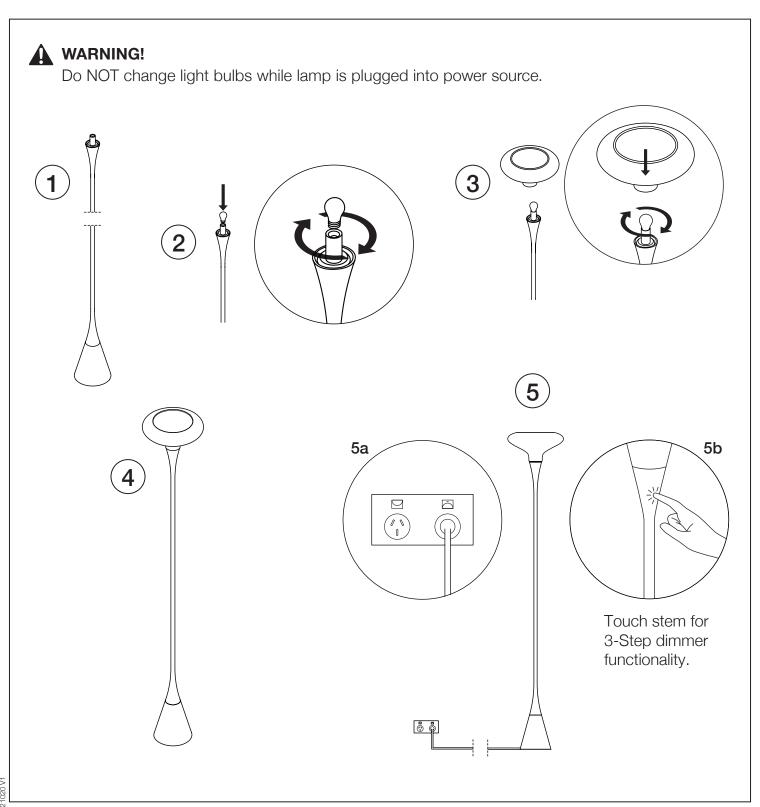

#### **Opening Boxes**

DO NOT use a knife to open the King Living boxes as you may damage your furniture. Peel off the tape, then lift & separate the cardboard flaps to open.

Assemble your furniture by following the steps below.

#### **WARNING**

- The power supply must be switched off whenever installing and/or whenever acting on the appliance.
- The external flexible cable or cord of this luminaire cannot be replaced; if the cord is damaged, the luminaire shall be destroyed.
- Modification to this luminaire may compromise its safety and cause it to become dangerous. KING LIVING will void remaining warranty and declines all responsibility for products that are modified
- For controllable luminaire: lamps incorporated with dimmer circuit protected by reinforced insulation.
- Should the external trailing cable be damaged, cease use immediately and have an authorised representative of KING LIVING replace this component.
- NB: slowly screw in the diffuser taking care not to force or over tighten. Excessive tightening may cause difficulties or damage to; The diffuser and its associated components and/or difficulties removing the shade.