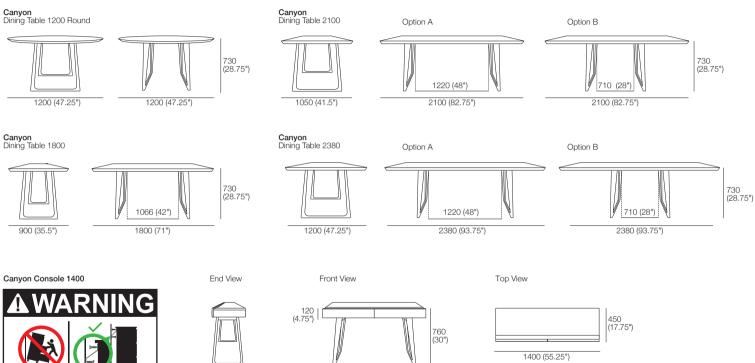

## Canyon Collection

## Dining Tables | Console



CATEGORY 3

Effective May 2025. TIP-OVER WARNING: To help prevent TIP-OVER incidents, it is STRONGLY RECOMMENDED this product be SECURELY ANCHORED to a wall.

For more information on TIP-OVER prevention visit: kingliving.com. King Living uses sustainably sourced timber. Caryon available in selected King Living Living Living has a policy of continuous improvement, changes to products and specifications may be made without prior notice. Images and drawings are representative of design only. Accessories not included. Front Cover: Caryon Table pictured with Aspen Chairs.

1400 (55.25")

450 (17.75")