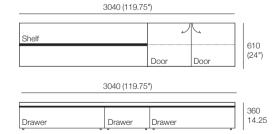

# Wall System - Comp 16

### Top Unit:

Depth 360 (14.25")

2x Doors - with adjustable Shelves

1x Shelf

Bottom Unit: (may be purchased separately)

Depth 560 (22") 3x Drawers

1x Shelf

### Available Colours:

Walnut with Matt White drawers;

Congo; Walnut