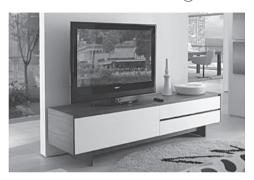

## Cosmo Sideboard - D815

Depth 460 (18.25")

## Features:

2x Drawers

1x Flip-down – with rear cable access for DVD players etc

## Available Colours:

Walnut with Matt White drawers;

Congo: Walnut