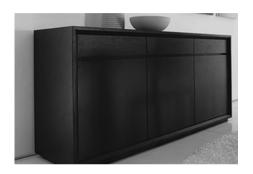

## Eric Buffet - W601 Depth 500 (19.75") Features: 3x Drawers 3x Doors - with adjustable Shelves Available Colours: Walnut: Congo

850

(33.5")

Amondo Bookcase - S701 Depth 300 (12") Features: Could be used as a room divider 5x Shelves Available Colours: Walnut; Congo; Matt White