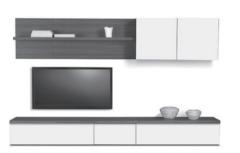

## Wall System - Comp 8

#### Top Unit:

Depth 360 (14.25")

3x Doors – with adjustable Shelves
1x Shelf

### Bottom Unit:

Depth 560 (22") 3x Drawers

1x Shelf

### Available Colours:

Walnut with Matt White drawers; Congo: Walnut