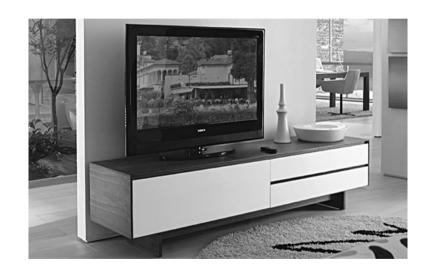

## Cosmo Sideboard - D815

Depth 460 (18.25")

## Features:

2x Drawers

1x Flip-down – with rear cable access for DVD players etc

## Available Colours:

Walnut with Matt White drawers;

Congo: Walnut