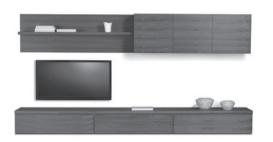

## Wall System - Comp 8

#### Top Unit:

Depth 360 (14.25")

3x Doors – with adjustable Shelves
1x Shelf

### Bottom Unit:

Depth 560 (22") 3x Drawers

1x Shelf

### Available Colours:

Walnut with Matt White drawers; Congo: Walnut