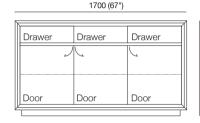

#### Top Unit:

Depth 360 (14.25")

3x Doors – with adjustable Shelves
1x Shelf

### Bottom Unit:

Depth 560 (22") 3x Drawers

1x Shelf

### Available Colours:

Walnut with Matt White drawers; Congo: Walnut