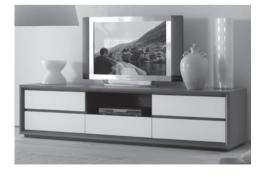

### Eric Sideboard - D601

Depth 520 (20.5")

#### Features:

520

(20.5")

5x Drawers

1x Open Shelf – with rear cable access for DVD players etc

# Available Colours:

Walnut with Matt White drawers; Congo; Walnut

Effective August 2018. It is STRONGLY RECOMMENDED that you ANCHOR products that pose a toppling hazard. As King Living has a policy of continuous improvement, changes to products and specifications may be made without prior notice. Images and drawings are representative of design only. Any additional components and/or accessories shown are not included.