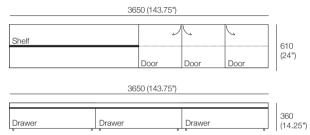

## Wall System - Comp 8

#### Top Unit:

Depth 360 (14.25")

3x Doors – with adjustable Shelves
1x Shelf

### Bottom Unit:

Depth 560 (22") 3x Drawers

1x Shelf

### Available Colours:

Walnut with Matt White drawers; Congo: Walnut