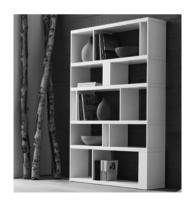

## Eric Buffet - W601 Depth 500 (19.75") Features: 3x Drawers 3x Doors - with adjustable Shelves Available Colours: Walnut: Congo

850

(33.5")

Amondo Bookcase - S701 Depth 300 (12") Features: Could be used as a room divider 5x Shelves Available Colours: Walnut; Congo; Matt White